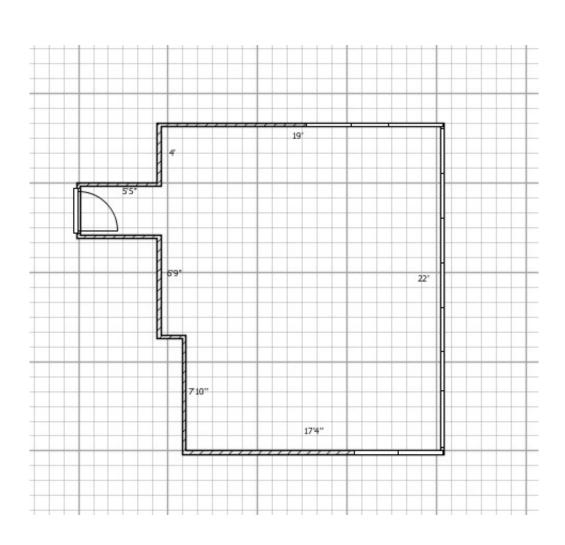

# **BUILDING FRANCIS-HUGHES**

2285, Francis-Hughes Avenue, Laval, Quebec

OFFICE SPACE FOR RENT Approximately 443 sq ft



Strategically situated at the crossroads of the industrial and commercial districts of

Next to Industriel and St-Martin boulevards; exceptional accessibility to main Highways such as H-15 and H-440 add to the appeal of our location.

Minutes from the Carrefour Laval and Centropolis, hallmarks of the commercial activity and entertainment on the north shore of Montreal.

443 ft2 open space office located in front of the building, beautiful light

The space is available September 1st, 2022/ Visits are made in accordance with the public health recommendations

#### SPACE PLAN





## **BUILDING FRANCIS-HUGHES**

2285, Francis-Hughes Avenue, Laval, Quebec

OFFICE SPACE FOR RENT Approximately 443 sq ft

#### MORE INFORMATIONS

## **CHARACTERISTICS**

- Commercial and industrial building
- <sup>-</sup> 3 storey building

## **ADVANTAGES**

- Open space, ideal for self-employed or SME
- Competitive price including electricity, heating, cooling, operation expenses, municipal taxes
- Private outdoor parking lot

## **NEIGHBORHOOD**

- OSBL
- Real estate brokers
- <sup>-</sup> Engineering firm



REAL-ESTATE OWNERS & MANAGER

2, Desaulniers Boulevard, Suite 102 Saint-Lambert, Quebec J4P 1L2

**T.** 450-671-3111 www.brixi.ca

FOR INFORMATION

Malika Brixi malika.brixi@brixi.ca **T.** 450-671-3111