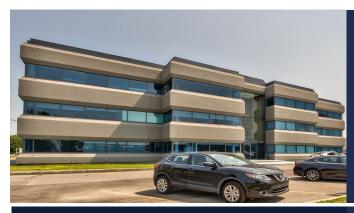

# **BUILDING FRANCIS-HUGHES**

2285, Francis-Hughes Avenue, Laval, Quebec

OFFICE SPACE FOR RENT Approximately 443 sq ft

Strategically situated at the crossroads of the industrial and commercial districts of

443 ft2 open space office located in front of the building, beautiful light

The space is available September 1st, 2022/ Visits are made in accordance with the public health recommendations