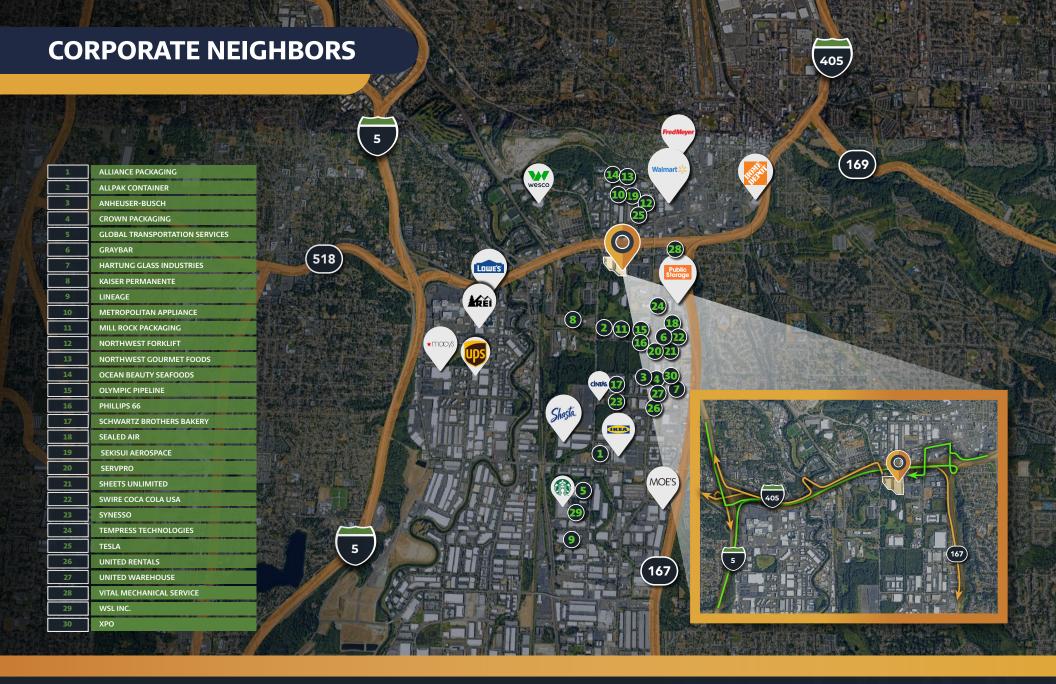

## **FLOOR PLAN**















| DIVIVE HIVIE                                | DRIVERS | WORKERS | FABRICATORS |
|---------------------------------------------|---------|---------|-------------|
| 2023 RESIDENT<br>WORKERS                    | 3,229   | 27,027  | 6,285       |
| 2018 - 2023 % CHANGE<br>IN RESIDENT WORKERS | 35%     | 5%      | -7%         |
| 2023 NET COMMUTERS                          | 2,490   | 18,336  | 3,599       |
| AVERAGE HOURLY EARNINGS                     | \$24.01 | \$22.97 | \$22.76     |

FORKLIFT WAREHOUSE

**ASSEMBLERS &** 



**2023 TOTAL POPULATION** 

30 MINUTES **1,839,596** 



| <b>(1)</b> | PORT OF SEATTLE              | 11.5 MILES |
|------------|------------------------------|------------|
| <b>?</b>   | DOWNTOWN SEATTLE             | 12.5 MILES |
| *          | SEATAC INTE