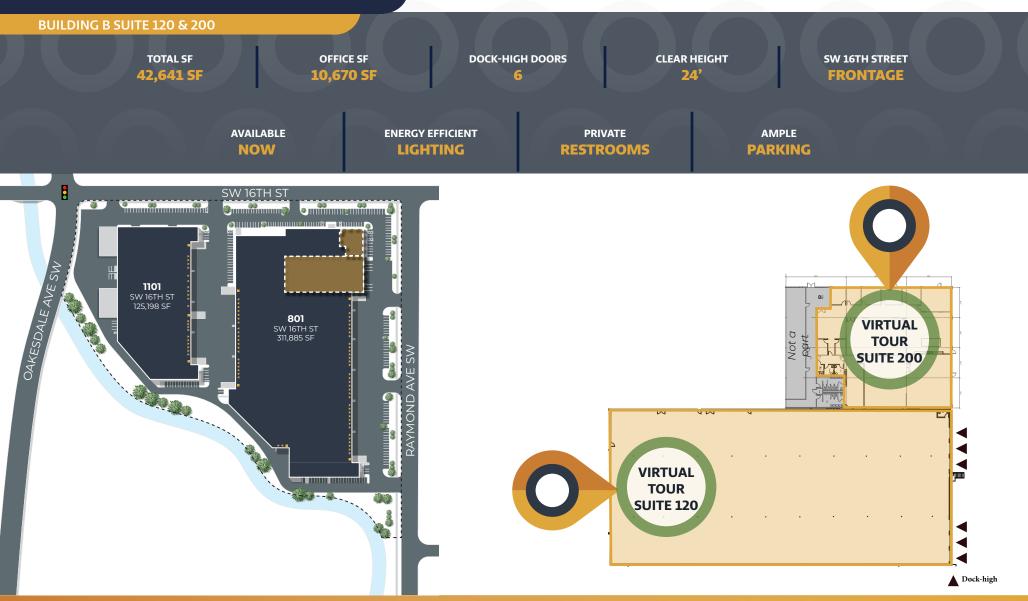

## **FLOOR PLAN**















| DIVIVE HIVIE                                | DRIVERS | WORKERS | FABRICATORS |
|---------------------------------------------|---------|---------|-------------|
| 2023 RESIDENT<br>WORKERS                    | 3,229   | 27,027  | 6,285       |
| 2018 - 2023 % CHANGE<br>IN RESIDENT WORKERS | 35%     | 5%      | -7%         |
| 2023 NET COMMUTERS                          | 2,490   | 18,336  | 3,599       |
| AVERAGE HOURLY EARNINGS                     | \$24.01 | \$22.97 | \$22.76     |

FORKLIFT WAREHOUSE

**ASSEMBLERS &** 



**2023 TOTAL POPULATION** 

30 MINUTES **1,839,596** 



| <b>(1)</b> | PORT OF SEATTLE              | 11.5 MILES |
|------------|------------------------------|------------|
| <b>?</b>   | DOWNTOWN SEATTLE             | 12.5 MILES |
| *          | SEA