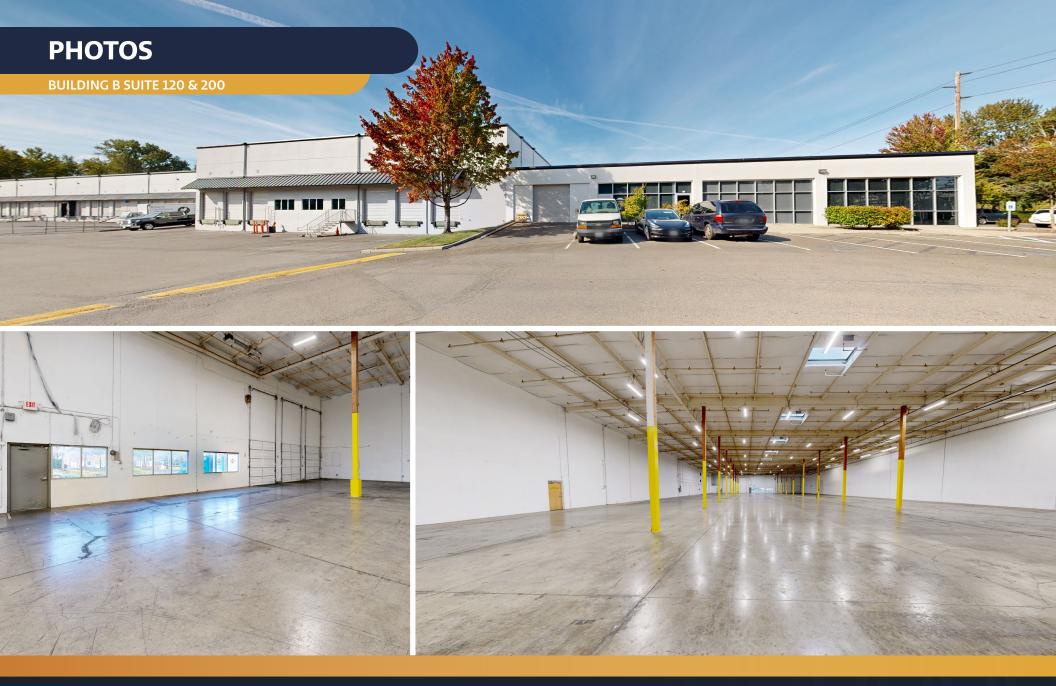

## **FLOOR PLAN**















| DIVIVE HIVIE                                | DRIVERS | WORKERS | FABRICATORS |
|---------------------------------------------|---------|---------|-------------|
| 2023 RESIDENT<br>WORKERS                    | 3,229   | 27,027  | 6,285       |
| 2018 - 2023 % CHANGE<br>IN RESIDENT WORKERS | 35%     | 5%      | -7%         |
| 2023 NET COMMUTERS                          | 2,490   | 18,336  | 3,599       |
| AVERAGE HOURLY EARNINGS                     | \$24.01 | \$22.97 | \$22.76     |

FORKLIFT WAREHOUSE

**ASSEMBLERS &** 



**2023 TOTAL POPULATION** 

30 MINUTES **1,839,596** 



| <b>(1)</b> | PORT OF SEATTLE              | 11.5 MILES |
|------------|------------------------------|------------|
| <b>?</b>   | DOWNTOWN SEATTLE             | 12.5 MILES |
| *          | SEATAC