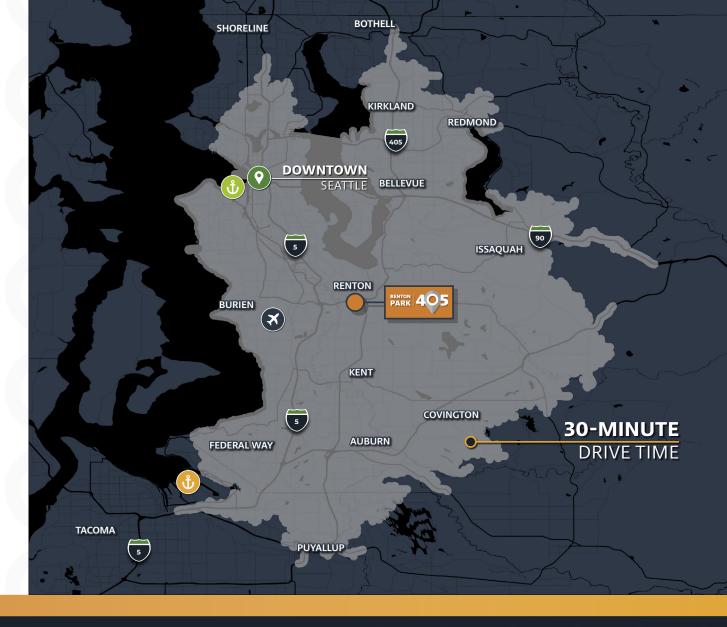

FORKLIFT WAREHOUSE

**ASSEMBLERS &** 

**2023 TOTAL POPULATION** 

30 MINUTES **1,839,596** 

| <b>(1)</b> | PORT OF SEATTLE              | 11.5 MILES |
|------------|------------------------------|------------|
| <b>?</b>   | DOWNTOWN SEATTLE             | 12.5 MILES |
| *          | SEATAC INTERNATIONAL AIRPORT | 4.3 MILES  |
| <u>(1)</u> | PORT OF TACOMA               | 22.2 MILES |