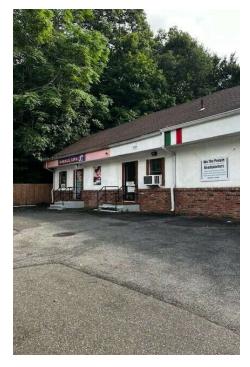

OPERTY HIGHLIGHTS**

- Four Corner Signalized Traffic Light
- · Heart of South Meriden
- 10,000 VPD
- · Great Value-Add Property

#### **OFFERING SUMMARY**

| Sale Price:       |          |           | \$550,000  |
|-------------------|----------|-----------|------------|
| Lot Size:         |          |           | 0.35 Acres |
| Building Size:    |          |           | 5,300 SF   |
|                   |          |           |            |
| DEMOGRAPHICS      | 1 MILE   | 3 MILES   | 5 MILES    |
| Total Households  | 2,794    | 24,118    | 47,640     |
| Total Population  | 6,950    | 60,970    | 121,185    |
| Average HH Income | \$91,211 | \$100,713 | \$118,374  |
|                   |          |           |            |



## **FOUR CORNERS**

1076 Hanover Road Meriden, CT 06451











### **FOUR CORNERS**

1076 Hanover Road Meriden, CT 06451





### **FOUR CORNERS**

1076 Hanover Road Meriden, CT 06451



| POPULATION                           | 1 MILE       | 3 MILES                                 | 5 MILES |
|--------------------------------------|--------------|-----------------------------------------|---------|
| Total Population                     | 6,950        | 60,970                                  | 121,185 |
| Average Age                          | 41           | 41                                      | 42      |
| Average Age (Male)                   | 40           | 40                                      | 41      |
| Average Age (Female)                 | 42           | 41                                      | 44      |
| HOUSEHOLDS & INCOM