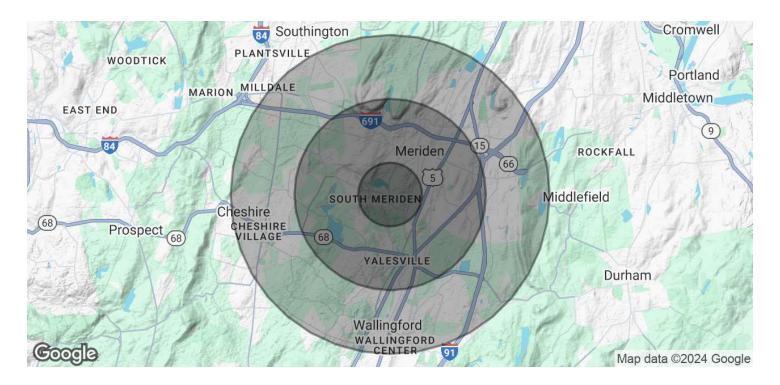

#### **OFFERING SUMMARY**

| Sale Price:       |          |           | \$550,000  |
|-------------------|----------|-----------|------------|
| Lot Size:         |          |           | 0.35 Acres |
| Building Size:    |          |           | 5,300 SF   |
|                   |          |           |            |
| DEMOGRAPHICS      | 1 MILE   | 3 MILES   | 5 MILES    |
| Total Households  | 2,794    | 24,118    | 47,640     |
| Total Population  | 6,950    | 60,970    | 121,185    |
| Average HH Income | \$91,211 | \$100,713 | \$118,374  |
|                   |          |           |            |

### **FOUR CORNERS**

1076 Hanover Road Meriden, CT 06451

| POPULATION                           | 1 MILE       | 3 MILES                                 | 5 MILES |
|--------------------------------------|--------------|-----------------------------------------|---------|
| Total Population                     | 6,950        | 60,970                                  | 121,185 |
| Average Age                          | 41           | 41                                      | 42      |
| Average Age (Male)                   | 40           | 40                                      | 41      |
| Average Age (Female)                 | 42           | 41                                      | 44      |
| HOUSEHOLDS & INCOME                  | 1 MILE       | 3 MILES                                 | 5 MILES |
|                                      | 1111000      | • • • • • • • • • • • • • • • • • • • • | •       |
| Total Households                     | 2,794        | 24,118                                  | 47,640  |
|                                      | <del></del>  | 24,118<br>2.5                           |         |
| Total Households                     | 2,794        |                                         | 47,640  |
| Total Households # of Persons per HH | 2,794<br>2.5 | 2.5                                     | 47,640  |