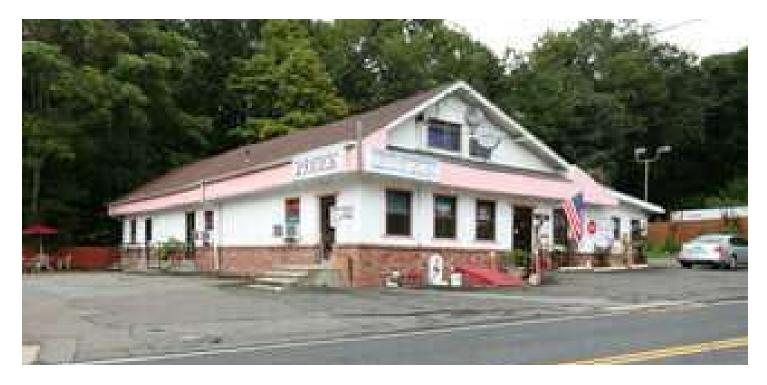

#### **FOUR CORNERS**

1076 Hanover Road Meriden, CT 06451

#### PROPERTY DESCRIPTION

Prime investment opportunity in Meriden, CT. 5,300 SF building, zoned C-2, offers an ideal space for retail or restaurant ventures. The property's strategic location in the thriving Meriden area ensures high visibility and accessibility. With endless potential for growth and success, this property is a perfect match for ambitious retail or restaurant investors looking to establish a strong presence in this market.

#### **PROPERTY HIGHLIGHTS**

- Four Corner Signalized Traffic Light
- · Heart of South Meriden
- 10,000 VPD
- · Great Value-Add Property