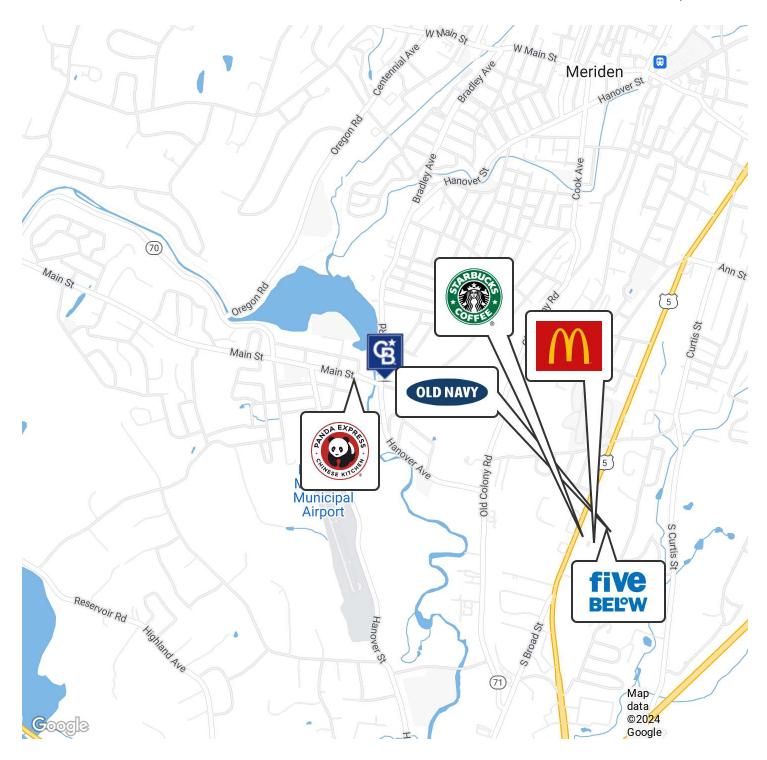

#### **PROPERTY HIGHLIGHTS**

- Four Corner Signalized Traffic Light
- · Heart of South Meriden
- 10,000 VPD
- · Great Value-Add Property