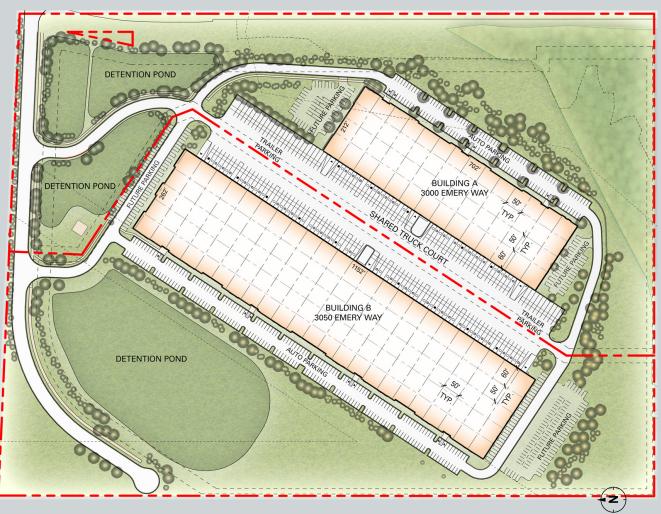

### **BUILDING A** 3000 EMERY WAY

BUILDING AREA: **± 148,800 GSF** BUILDING DEPTH: **212'** AUTO PARKING: **± 129 stalls** DOCK DOORS:

**± 20 doors** DRIVE-IN DOORS:

± 3 doors

CLEAR HEIGHT:

column spacing: 50'x50'

SPEED BAY:

FIRE PROTECTION:

TRAILER PARKING: ± 30 stalls BUILDING B 3050 EMERY WAY

### BUILDING AREA: ± 301,800 GSF

BUILDING DEPTH: 262' AUTO PARKING: ± 225 stalls DOCK DOORS: ± 36 doors DRIVE-IN DOORS: ± 3 doors

CLEAR HEIGHT: 32'

column spacing: 50'x50'

SPEED BAY:

FIRE PROTECTION:

**TOTAL BUILDING AREA:** ± 450,000 GSF

**SITE AREA:** ± 59 ACRES