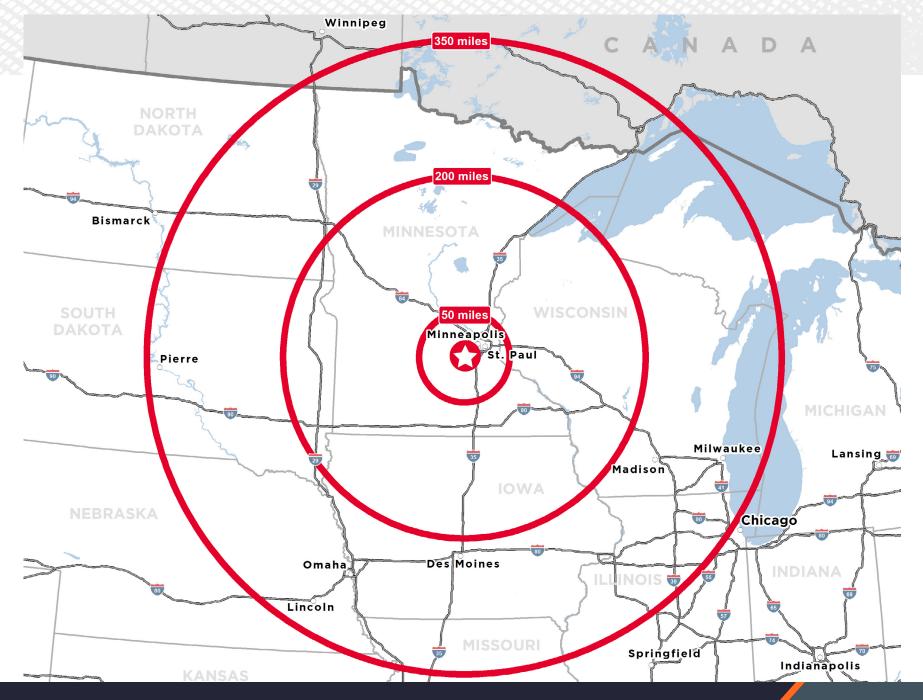

ABOR OPPORTUNITY IN SHAKOPEE

### **BUILDING A** 3000 EMERY WAY

BUILDING AREA: **± 148,800 GSF** BUILDING DEPTH: **212'** AUTO PARKING: **± 129 stalls** DOCK DOORS:

**± 20 doors** DRIVE-IN DOORS:

± 3 doors

CLEAR HEIGHT:

column spacing: 50'x50'

SPEED BAY:

FIRE PROTECTION:

TRAILER PARKING: ± 30 stalls BUILDING B 3050 EMERY WAY

### BUILDING AREA: ± 301,800 GSF

BUILDING DEPTH: 262' AUTO PARKING: ± 225 stalls DOCK DOORS: ± 36 doors DRIVE-IN DOORS: ± 3 doors

CLEAR HEIGHT: 32'

column spacing: 50'x50'

SPEED BAY:

FIRE PROTECTION:



**TOTAL BUILDING AREA:** ± 450,000 GSF

**SITE AREA:** ± 59 ACRES

#### RATES: NEGOTIABLE

#### EST TAX & OPEX:

2024 \$1.07 (BUILDING A) 2024 \$0.82 (BUILDING B)

2025 \$2.50

2026 \$3.50



### **LOCATION** AND ACCESS



# **LOCATION** AND DRIVE RADIUS



# **EXCEPTIONAL** ACCESSIBILITY



#### ENTERTAINMENT

- Chaska Firemen's Park
  Dropshots Pickleball Club
  Shakopee Bowl
- 4. Canterbury Park & Amphitheater
- 5. Valleyfair Park
- 6. Mystic Lake Casino

#### FITNESS

Anytime Fitness
 Shakopee Comm Center
 Snap Fitness
 Planet Fitness

### HOTELS

Country Inn
 Baymont by Wyndham
 Holiday Inn Express
 Fairfield by Marriott
 Hampton Inn

#### DAYCARES

 A Plus Universal Childcare and Learning Center
 New Horizon Academy

#### SHOPPING

 Cooper's Foods
 Hy-Vee
 Cub Foods
 Walgreens
 Target
 Kohl's
 CVS Pharmacy
 Lowe's Home Improvement
 Walmart Supercenter
 ALDI
 The Home Depot
 Lunds & Byerlys

#### RESTAURANTS 1. Crooked Pint Ale House 2. Sarpino's Pizza 3. Patron Bar & Grill 4. Dunn Bros Coffee 5. Tommy's Malt Shop 6. Wahlburgers 7. Sta