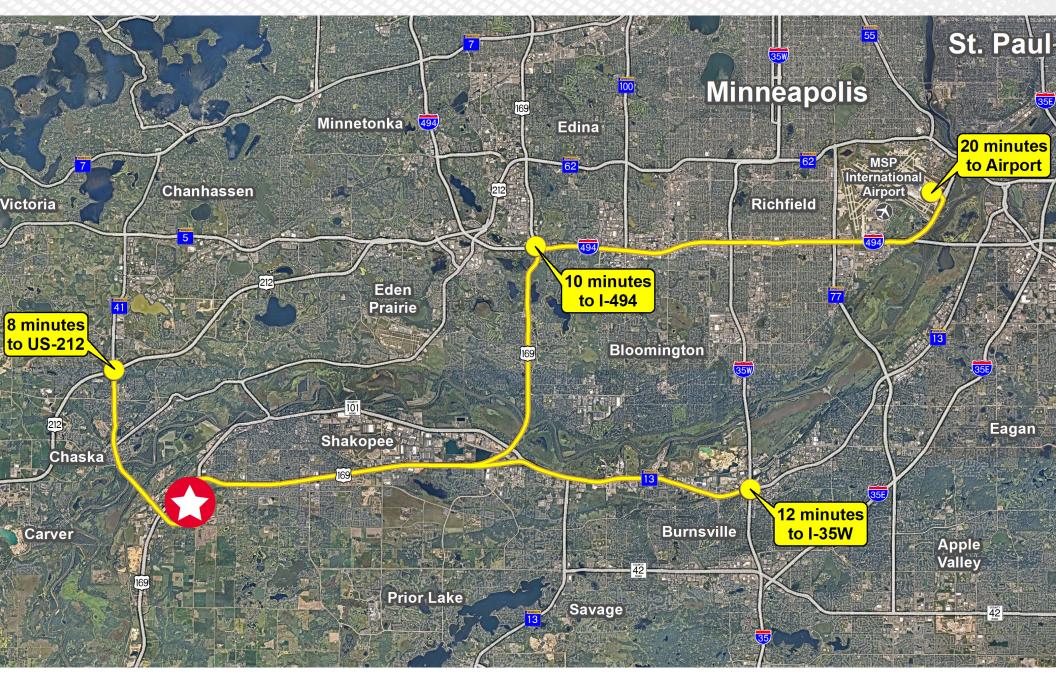

rketing Video

Click

# A PREMIER LABOR OPPORTUNITY IN SHAKOPEE

### **BUILDING A** 3000 EMERY WAY

BUILDING AREA: **± 148,800 GSF** BUILDING DEPTH: **212'** AUTO PARKING: **± 129 stalls** DOCK DOORS:

**± 20 doors** DRIVE-IN DOORS:

± 3 doors

CLEAR HEIGHT:

column spacing: 50'x50'

SPEED BAY:

FIRE PROTECTION:

TRAILER PARKING: ± 30 stalls BUILDING B 3050 EMERY WAY

### BUILDING AREA: ± 301,800 GSF

BUILDING DEPTH: 262' AUTO PARKING: ± 225 stalls DOCK DOORS: ± 36 doors DRIVE-IN DOORS: ± 3 doors

CLEAR HEIGHT: 32'

column spacing: 50'x50'

SPEED BAY:

FIRE PROTECTION:



**TOTAL BUILDING AREA:** ± 450,000 GSF

**SITE AREA:** ± 59 ACRES

#### RATES: NEGOTIABLE

#### EST TAX & OPEX:

2024 \$1.07 (BUILDING A) 2024 \$0.82 (BUILDING B)

2025 \$2.50

2026 \$3.50



### **LOCATION** AND ACCESS



# **LOCATION** AND DRIVE RADIUS



# **EXCEPTIONAL** ACCESSIBILITY



#### ENTERTAINMENT

- Chaska Firemen's Park
  Dropshots Pickleball Club
  Shakopee Bowl
- 4. Canterbury Park & Amphitheater
- 5. Valleyfair Park
- 6. Mystic Lake Casino

#### FITNESS

Anytime Fitness
 Shakopee Comm Center
 Snap Fitness
 Planet Fitness

### HOTELS

Country Inn
 Baymont by Wyndham
 Holiday Inn Express
 Fairfield by Marriott
 Hampton Inn

#### DAYCARES

 A Plus Universal Childcare and Learning Center
 New Horizon Academy

#### SHOPPING

 Cooper's Foods
 Hy-Vee
 Cub Foods
 Walgreens
 Target
 Kohl's
 CVS Pharmacy
 Lowe's Home Improvement
 Walmart Supercenter
 ALDI
 The Home Depot
 Lunds & Byerlys

#### RESTAURANTS 1. Crooked Pint Ale House 2. Sarpino's Pizza 3. Patron Bar & Grill 4. Dunn Bros Coffee 5. Tomm