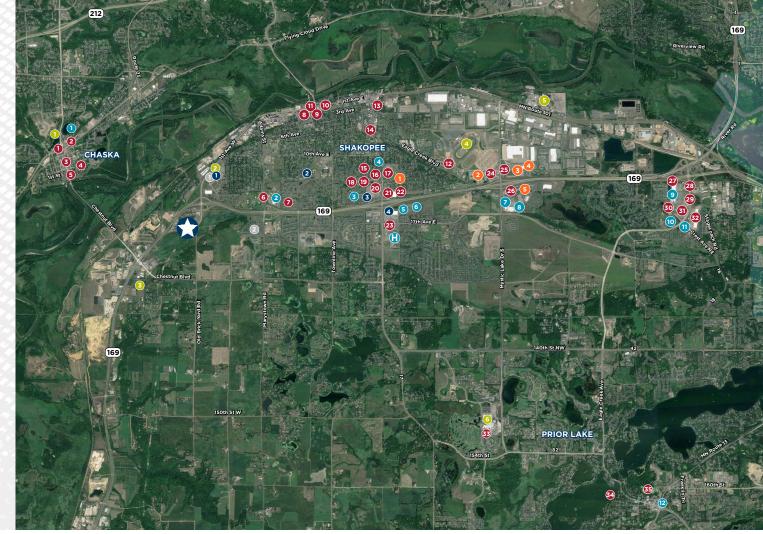

#### ENTERTAINMENT

- Chaska Firemen's Park
  Dropshots Pickleball Club
  Shakopee Bowl
- 4. Canterbury Park & Amphitheater
- 5. Valleyfair Park
- 6. Mystic Lake Casino

#### FITNESS

Anytime Fitness
 Shakopee Comm Center
 Snap Fitness
 Planet Fitness

### HOTELS

Country Inn
 Baymont by Wyndham
 Holiday Inn Express
 Fairfield by Marriott
 Hampton Inn

#### DAYCARES

 A Plus Universal Childcare and Learning Center
 New Horizon Academy

#### SHOPPING

 Cooper's Foods
 Hy-Vee
 Cub Foods
 Walgreens
 Target
 Kohl's
 CVS Pharmacy
 Lowe's Home Improvement
 Walmart Supercenter
 ALDI
 The Home Depot
 Lunds & Byerlys

#### RESTAURANTS 1. Crooked Pint Ale House 2. Sarpino's Pizza 3. Patron Bar & Grill 4. Dunn Bros Coffee 5. Tommy's Malt Shop 6. Wahlburgers 7. Starbucks 8. Turtle's Bar & Grill 9. Shakopee Brewhall 10. O'Brien's Public House 11. Mana Brewing 12. Badger Hill Brewing 13. McDonald's

- 13. McDonald's 14. Marco's Pizza
- Taco John's
  Jimmy John's
  Caribou Coffee
  Sapporo Sushi
  Chipotle
  Pizza Ranch
  Arby's
  Applebee's
  Zuppa Cucina
  Muddy Cow
  Culver's
  Qdoba
  Sam's Club
  Texas Roadhouse
  Chili's
- Wendy's
  Panera Bread
  McCoys Copper Pint
  Mystic Steakhouse
  Charlie's on Prior
  Perron's Sul Lago