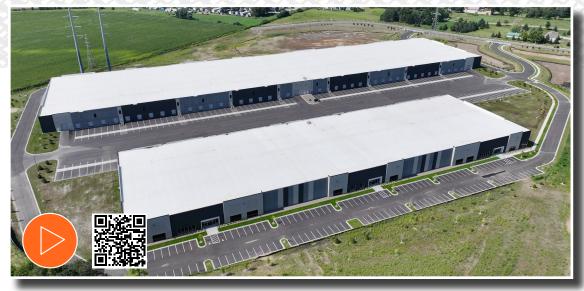

# **RIVER VALLEY** BUSINESS PARK

111111-111

3000 & 3050 EMERY WAY | Shakopee | MN 55379

arketing Video

Click

### **BUILDING A** 3000 EMERY WAY

BUILDING AREA: **± 148,800 GSF** BUILDING DEPTH: **212'** AUTO PARKING: **± 129 stalls** DOCK DOORS:

**± 20 doors** DRIVE-IN DOORS:

± 3 doors

CLEAR HEIGHT:

column spacing: 50'x50'

### BUILDING AREA: ± 301,800 GSF

BUILDING DEPTH: 262' AUTO PARKING: ± 225 stalls DOCK DOORS: ± 36 doors DRIVE-IN DOORS: ± 3 doors

CLEAR HEIGHT: 32'

column spacing: 50'x50'

SPEED BAY:

FIRE PROTECTION:

**TOTAL BUILDING AREA:** ± 450,000 GSF