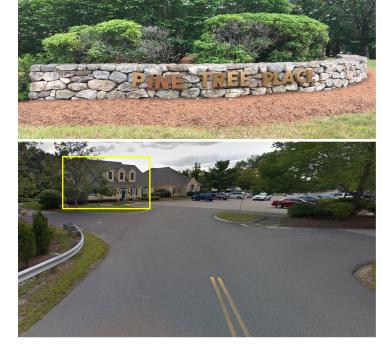

## 360 Route 101- Unit 12A

Pine Tree Place has been a Bedford staple for several decades having a residential flair yet polished professional. Nicely situated in a park like environment seemingly rural in nature but actually in the heart of a well established retail/office district of Bedford. The condo itself has a host of possibilities with desirable amenities. Building is now vacant and ready for immediate occupancy. Practical, endless possibilities in a bucolic setting. Landlord will extend Lease with new Tenancy.