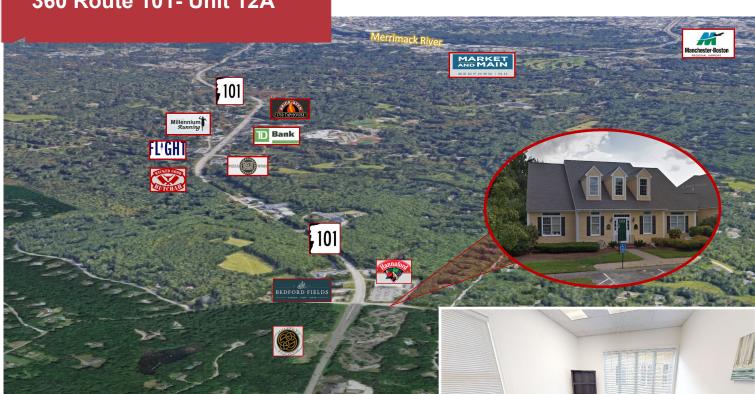

### 360 Route 101 - Unit 12A

Bedford NH

#### **Property Features**

- Total building size 1,156 ±SF
- Allowable uses medical, sales and services
- Abundant spaces in various parking pods
- Easy access to I-293, I-93, Rt 3, and Rt 101
- Sub Lease terminating on March 31, 2025

## 360 Route 101- Unit 12A

Pine Tree Place has been a Bedford staple for several decades having a residential flair yet polished professional. Nicely situated in a park like environment seemingly rural in nature but actually in the heart of a well established retail/office district of Bedford. The condo itself has a host of possibilities with desirable amenities. Building is now vacant and ready for immediate occupancy. Practical, endless possibilities in a bucolic setting. Landlord will extend Lease with new Tenancy.