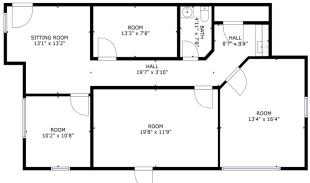

#### **Property Features**

- Total building size 1,156 ±SF
- Allowable uses medical, sales and services
- Abundant spaces in various parking pods
- Easy access to I-293, I-93, Rt 3, and Rt 101
- Sub Lease terminating on March 31, 2025