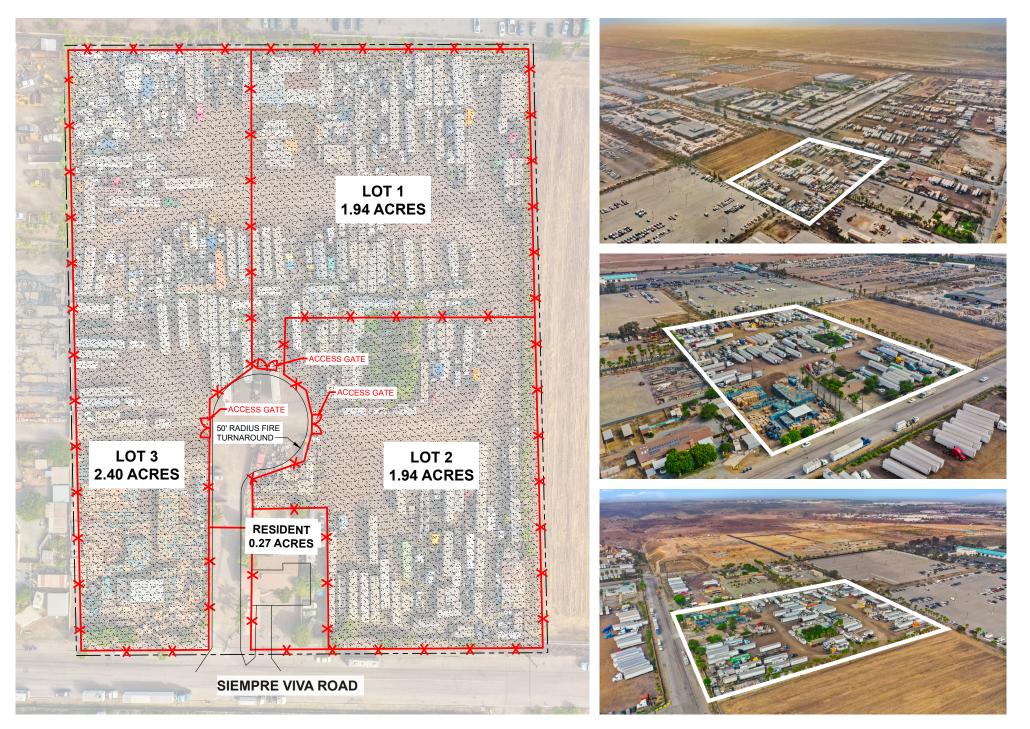

# Industrial Outdoor Storage Yard / Trailer Parking 7150 Siempre Viva Road, San Diego, CA 92154

6.5 Acres of Industrial Yard Space (Divisible to 1.9 Acres)

Zoned IBT 1-1

Includes DG, Fencing and Security Gate with Private Yard Entrance

Permitted Uses Include: Truck Parking, Auto Parking, Equipment and Materials Storage Yard and More

Minutes from Otay Mesa and Future Otay Mesa II POE

Multilingual Team that Specializes in the CaliBaja Region. Hablamos Espanol!