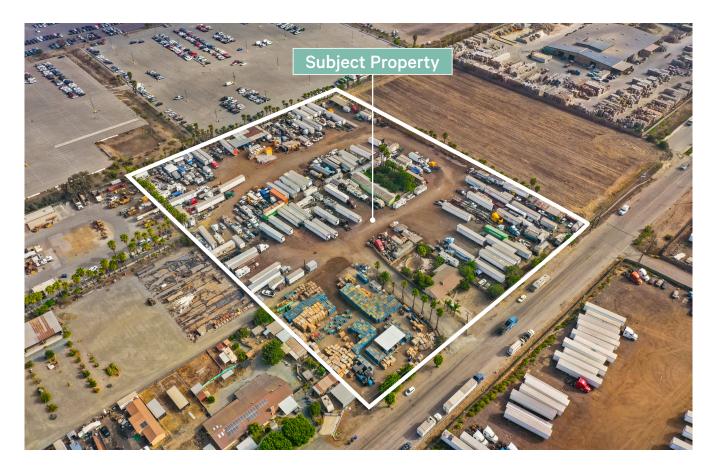

# Industrial Outdoor Storage Yard / Trailer Parking 7150 Siempre Viva Road, San Diego, CA 92154

6.5 Acres of Industrial Yard Space (Divisible to 1.9 Acres)

Zoned IBT 1-1

Includes DG, Fencing and Security Gate with Private Yard Entrance

Permitted Uses Include: Truck Parking, Auto Parking, Equipment and Materials Storage Yard and More

Minutes from Otay Mesa and Future Otay Mesa II POE

Multilingual Team that Specializes in the CaliBaja Region. Hablamos Espanol!