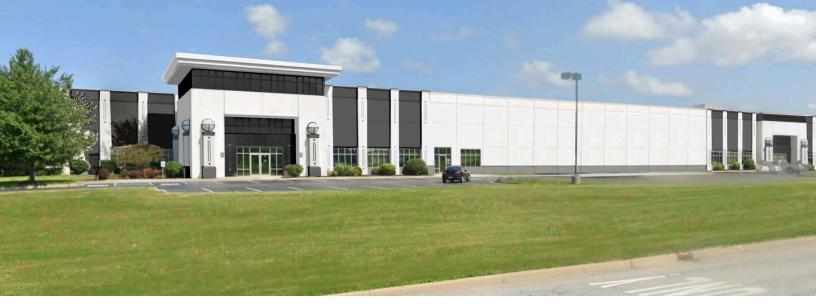

# 18,148 SF | For Lease

6525 Daniel Burnham Drive Portage, IN 46368

UNDER NEW OWNERSHIP AND MANAGEMENT 5 months of free rent & \$50,000 for moving expenses for a lease of 5 years or more signed by 12/31/24

#### **Unit A**

#### **Property Details**

| Building Size      | 123,032 SF                                                                    |
|--------------------|-------------------------------------------------------------------------------|
| Available Space    | 18,148 SF                                                                     |
| Office Size        | 1,255 SF                                                                      |
| Warehouse Size     | 16,893 SF                                                                     |
| Clear Height       | 25′                                                                           |
| Docks              | 3 exterior                                                                    |
| Drive-in doors     | 1 DID                                                                         |
| Power              | 250a@480v                                                                     |
| Real Estate Taxes: | \$1.05/SF (2023 est)                                                          |
| OpEx & Mgmt Fee:   | \$1.14/SF (2023 est)                                                          |
| Lease Rate         | Subject to offer                                                              |
| Comments           | - Visible from I-94<br>- EDPM membrane roof<br>- 6" reinforced concrete floor |