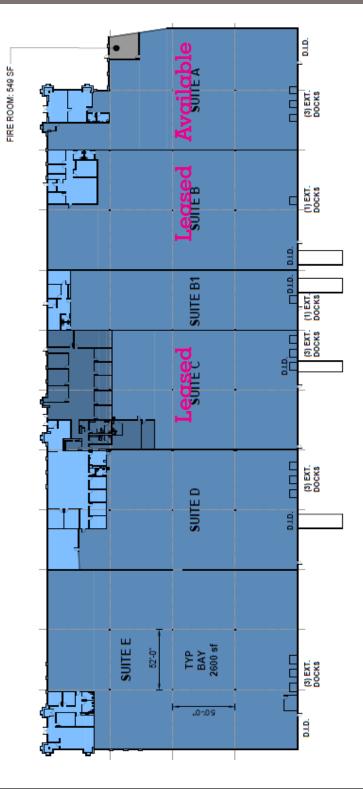

|
| Lease Rate         | Subject to offer                                                              |
| Comments           | - Visible from I-94<br>- EDPM membrane roof<br>- 6" reinforced concrete floor |



Quick access to I-94



Proximity to restaurants and shopping



Access to sizable and skilled labor force

#### Adam Haefner, Principal

adam.haefner@avisonyoung.com D: +1 847 637 0704 M: +1 773 343 1441

#### Zeke Rowan, Principal zeke.rowan@avisonyoung.com

D: +1 847 637 0708 M: +1 708 359 9963 M: +1 708 502 4663

Martin Mikaitis, Principal martin.mikaitis@avisonyoung.com nick.fazio@avisonyoung.com D: +1 847 886 0224

## AVISON YOUNG **Building Layout**

#### 18,148 SF | For Lease

6525 Daniel Burnham Drive Portage, IN 46368



Adam Haefner, Principal adam.haefner@avisonyoung.com

D: +1 847 637 0704

M: +1 773 343 1441

Zeke Rowan, Principal zeke.rowan@avisonyoung.com D: +1 847 637 0708 M: +1 708 359 9963

Martin Mikaitis, Principal martin.mikaitis@avisonyoung.com nick.fazio@avisonyoung.com D: +1 847 886 0224 M: +1 708 502 4663

## AVISON YOUNG Unit A Floor Plan

## 18,148 SF | For Lease

6525 Daniel Burnham Drive Portage, IN 46368



**Adam Haefner, Principal** 

adam.haefner@avisonyoung.com D: +1 847 637 0704 M: +1 773 343 1441

#### Zeke Rowan, Principal

zeke.rowan@avisonyoung.com D: +1 847 637 0708 M: +1 708 359 9963

Martin Mikaitis, Principal martin.mikaitis@avisonyoung.com nick.fazio@avisonyoung.com D: +1 847 886 0224 M: +1 708 502 4663

## AVISON YOUNG Aerial View

### 18,148 SF | For Lease

6525 Danie