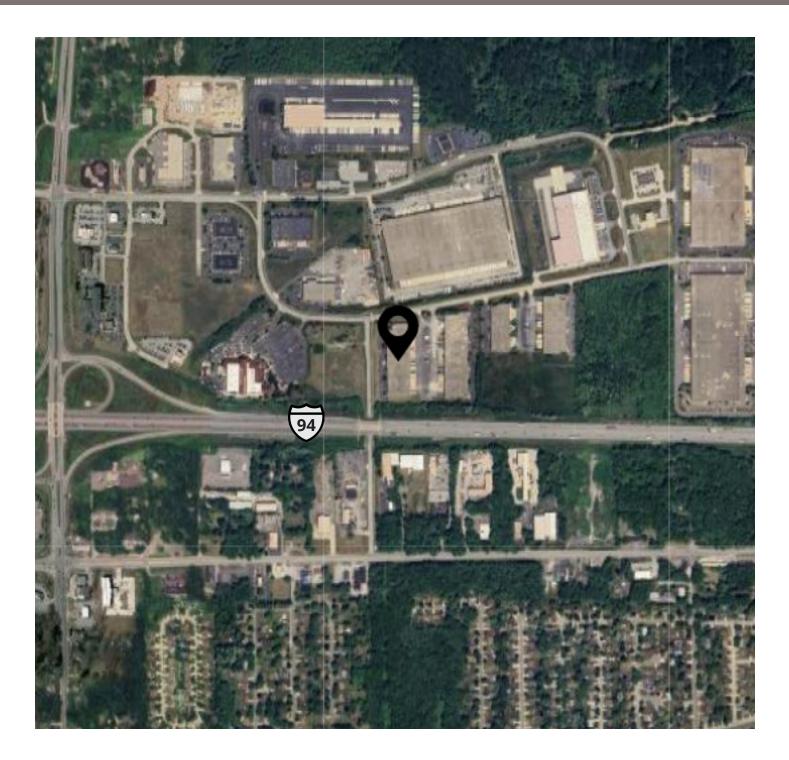

## AVISON YOUNG Aerial View

Quick access to I-94

Proximity to restaurants and shopping

Access to sizable and skilled labor force