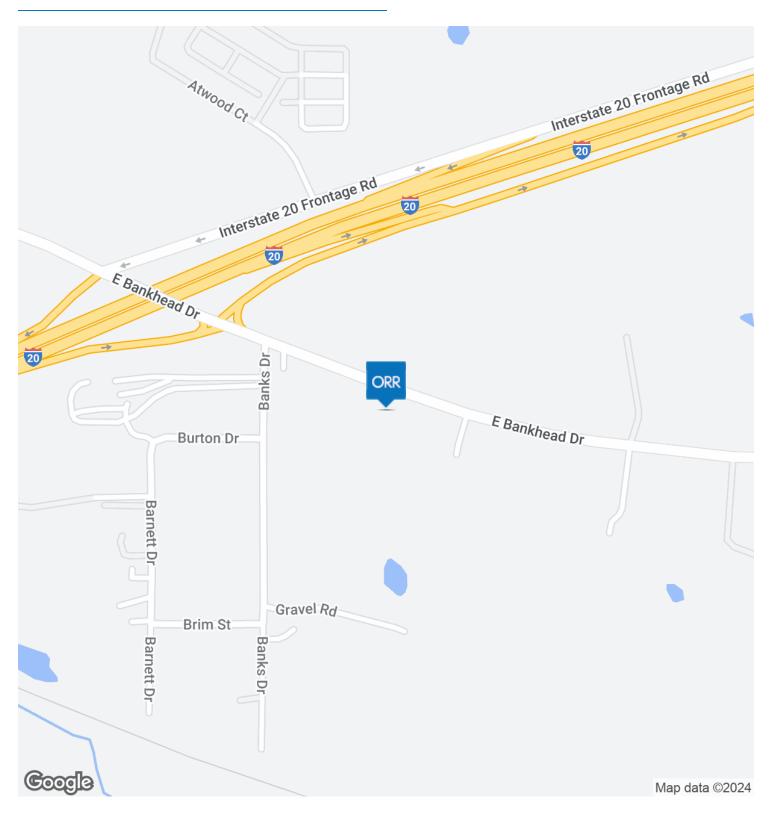

*OFFERING SUMMARY**

| Sale Price:      | \$2,025,000        |
|------------------|--------------------|
| Lease Rate:      | \$19.50 SF/yr (MG) |
| Number of Units: | 2                  |
| Available SF:    | 2,790 - 3,000 SF   |
| Lot Size:        | 1 Acres            |
| Building Size:   | 8,750 SF           |
|                  |                    |

| DEMOGRAPHICS      | 1 MILE    | 2 MILES   | 3 MILES  |
|-------------------|-----------|-----------|----------|
| Total Households  | 861       | 3,256     | 6,861    |
| Total Population  | 2,617     | 9,029     | 17,984   |
| Average HH Income | \$116,454 | \$102,574 | \$91,308 |

# Additional Photos

ORR & ASSOCIATES

2614 E Bankhead Hwy | Weatherford, TX 76087











## Location Map

2614 E Bankhead Hwy | Weatherford, TX 76087





## **Demographics Map & Report**

2614 E Bankhead Hwy | Weatherford, TX 76087



| POPULATION           | 1 MILE    | 2 MILES   | 3 MILES   |
|----------------------|-----------|-----------|-----------|
| Total Population     | 2,617     | 9,029     | 17,984    |
| Average Age          | 40.7      | 42.7      | 42.8      |
| Average Age (Male)   | 38.6      | 40.7      | 41.4      |
| Average Age (Female) | 44.2      | 45.8      | 45.0      |
| HOUSEHOLDS & INCOME  | 1 MILE    | 2 MILES   | 3 MILES   |
| Total Households     | 861       | 3,256     | 6,861     |
| # of Persons per HH  | 3.0       | 2.8       | 2.6       |
| Average HH Income    | \$116,454 | \$102,574 | \$91,308  |
| Average House Value  | \$812,529 | \$442,037 | \$384,433 |

\* Demographic data derived from 2020 ACS -