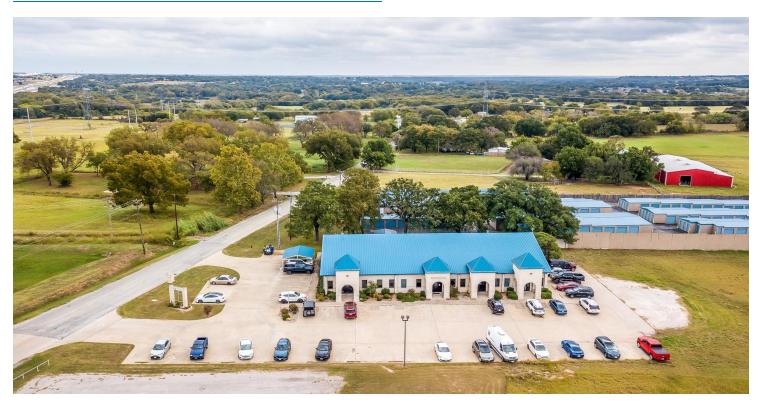

## **Property Summary**

2614 E Bankhead Hwy | Weatherford, TX 76087

### **PROPERTY DESCRIPTION**

Great Location off of I-20 W with easy access. 8,750 sqft. with a portion of this currently leased. The vacant space is newly renovated. Owner User with up side of income from a portion rented. Setup as medical office space but easy converted to traditional office.

### **PROPERTY HIGHLIGHTS**

- 2790-5790 sqft
- Recently Remodeled
- Great Location
- Access to I-20
- Good Parking.
- Owner User
- Income Potential
- Easy Access I-20
- Great Parking