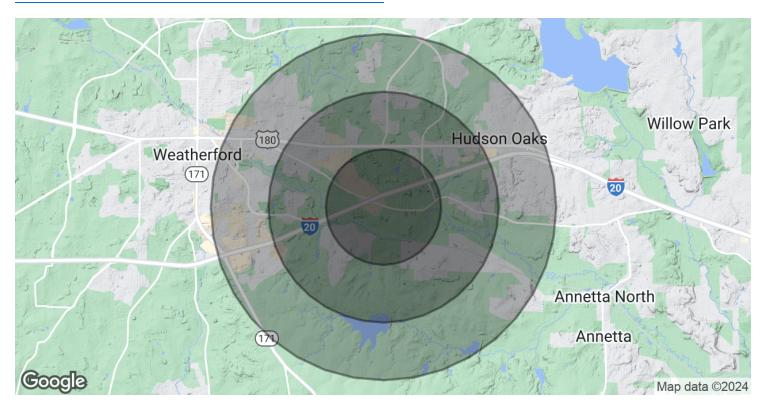

## **Demographics Map & Report**

2614 E Bankhead Hwy | Weatherford, TX 76087

| POPULATION           | 1 MILE    | 2 MILES   | 3 MILES   |
|----------------------|-----------|-----------|-----------|
| Total Population     | 2,617     | 9,029     | 17,984    |
| Average Age          | 40.7      | 42.7      | 42.8      |
| Average Age (Male)   | 38.6      | 40.7      | 41.4      |
| Average Age (Female) | 44.2      | 45.8      | 45.0      |
| HOUSEHOLDS & INCOME  | 1 MILE    | 2 MILES   | 3 MILES   |
| Total Households     | 861       | 3,256     | 6,861     |
| # of Persons per HH  | 3.0       | 2.8       | 2.6       |
| Average HH Income    | \$116,454 | \$102,574 | \$91,308  |
| Average House Value  | \$812,529 | \$442,037 | \$384,433 |