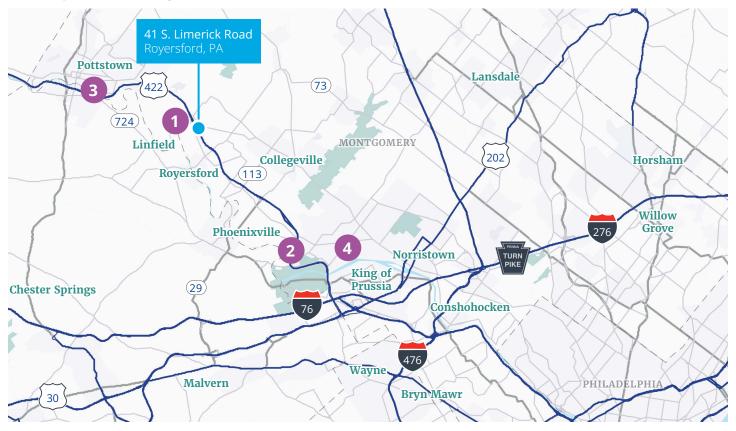

# Highway Access

Nestled directly off Pottstown Highway and the Route 422 Limerick Linfield Interchange, this prime site offers immediate entry to the Pennsylvania Turnpike (I-276), I-76, Routes 113, 724, 73, and 29.

### **Local Industrial Parks**

- 1 Linfield Corporate Center
- 2 422 Business Center
- 3 Pottstown Industrial Complex
- 4 Valley Forge Business Center