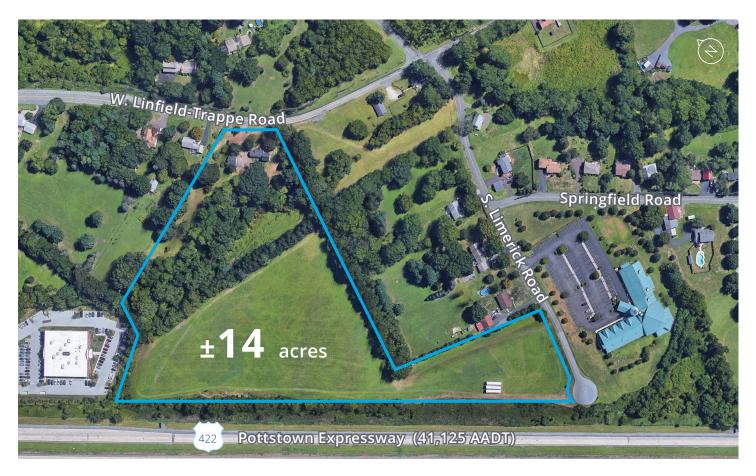

# Site Plan

## **Land Overview**

- ±14 acres of land ideal for flex industrial, IOS, and self-storage
- Zoned OLI (Office Light Industrial), allowing for a variety of office and industrial uses
- 1,400' frontage along Rt. 422 Expressway
- Immediate access from Rt. 422 Limerick Linfield Interchange
- Direct access to W Linfield-Trappe Road and S. Linfield Road