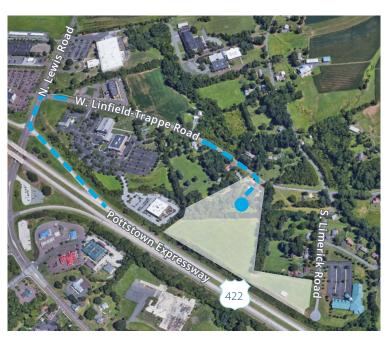

# Highway Access

Nestled directly off Pottstown Highway and the Route 422 Limerick Linfield Interchange, this prime site offers immediate entry to the Pennsylvania Turnpike (I-276), I-76, Routes 113, 724, 73, and 29.

#### **Drive Times**

| Route 422              | 2 minutes  |
|------------------------|------------|
| Interstate 276         | 22 minutes |
| Heritage Field Airport | 8 minutes  |
| King of Prussia, PA    | 15 minutes |