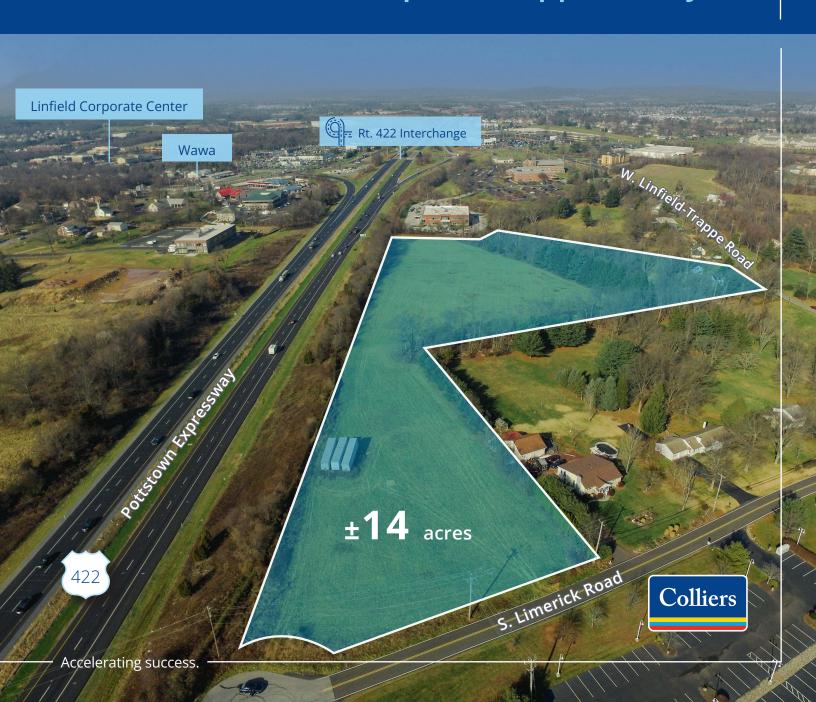

# 41 S. Limerick Road Royersford, PA

±14 Acres Prime Development Opportunity

## **Land Overview**

- ±14 acres of land ideal for flex industrial, IOS, and self-storage
- Zoned OLI (Office Light Industrial), allowing for a variety of office and industrial uses
- 1,400' frontage along Rt. 422 Expressway
- Immediate access from Rt. 422 Limerick Linfield Interchange
- Direct access to W Linfield-Trappe Road and S. Linfield Road

# Highway Access

Nestled directly off Pottstown Highway and the Route 422 Limerick Linfield Interchange, this prime site offers immediate entry to the Pennsylvania Turnpike (I-276), I-76, Routes 113, 724, 73, and 29.