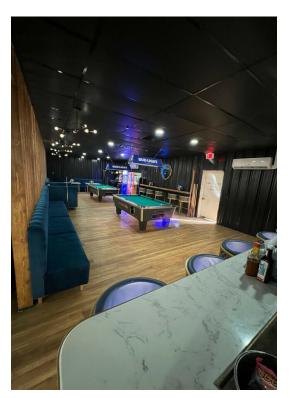

# Porky's Convenience & Restaurant

\$1,250,000

Owner absentee, fully remodeled. Investment or Owner occupy. Includes Business & Real estate. Can operate while pending new tenancy.

Includes 4 connecting parcels....