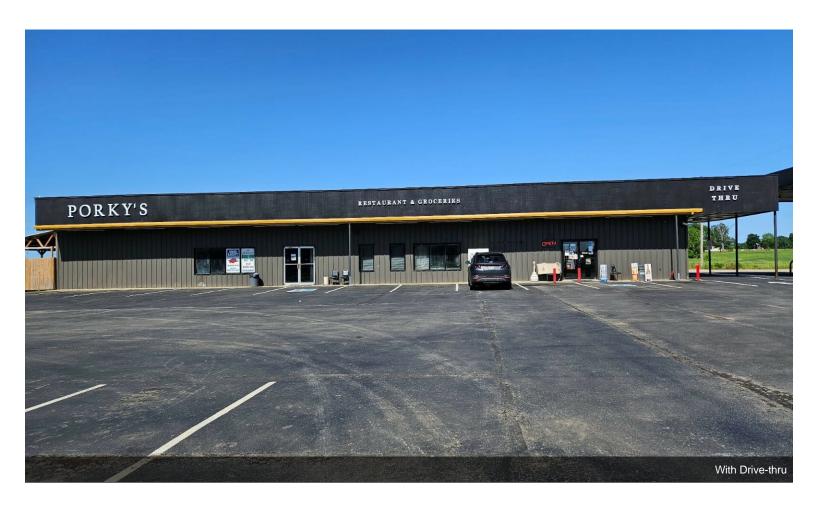

# Porky's Convenience & Restaurant

21545 AR-109, Scranton, AR 72863

Mandie Hodges ADANI Management 3801 W 65th St,Little Rock, AR 72209 contact@adanimanagement.com (501) 410-3809

| Price:               | \$1,250,000              |
|----------------------|--------------------------|
| Property Type:       | Retail                   |
| Property Subtype:    | Restaurant               |
| Building Class:      | С                        |
| Sale Type:           | Investment or Owner User |
| Lot Size:            | 14.34 AC                 |
| Gross Building Area: | 10,000 SF                |
| No. Stories:         | 1                        |
| Year Built:          | 1989                     |
| Parking Ratio:       | 5.4/1,000 SF             |
| APN / Parcel ID:     | 700-00049-001            |
| Walk Score ®:        | 2 (Car-Dependent)        |

# Porky's Convenience & Restaurant

\$1,250,000

Owner absentee, fully remodeled. Investment or Owner occupy. Includes Business & Real estate. Can operate while pending new tenancy.

Includes 4 connecting parcels....

21545 AR-109, Scranton, AR 72863