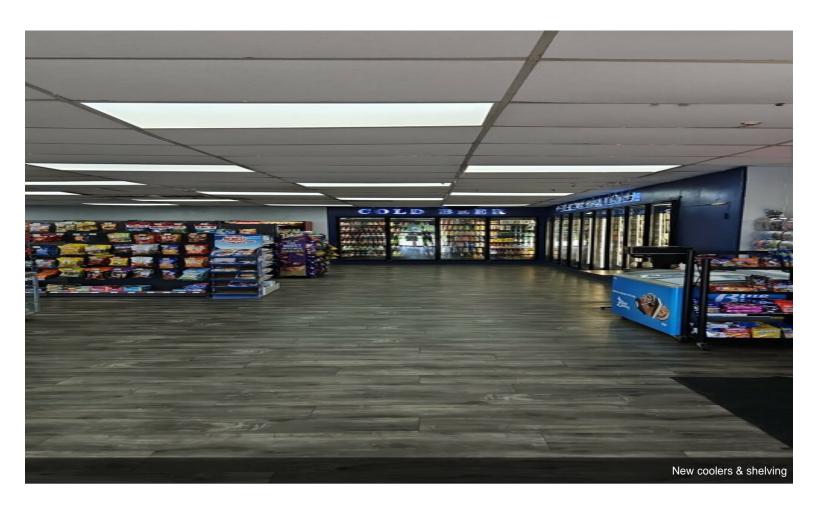

# Porky's Convenience & Restaurant

\$1,250,000

Owner absentee, fully remodeled. Investment or Owner occupy. Includes Business & Real estate. Can operate while pending new tenancy.

Includes 4 connecting parcels....