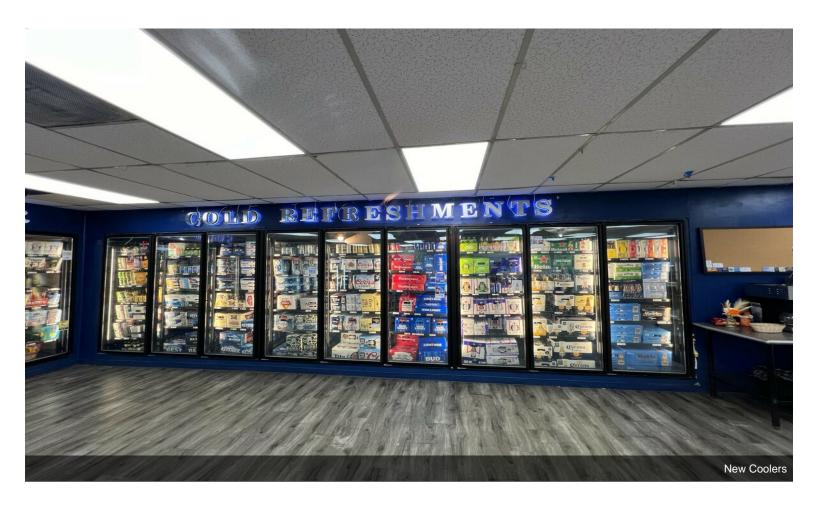

# Porky's Convenience & Restaurant

\$1,250,000

Owner absentee, fully remodeled. Investment or Owner occupy. Includes Business & Real estate. Can operate while pending new tenancy.

Includes 4 connecting parcels....