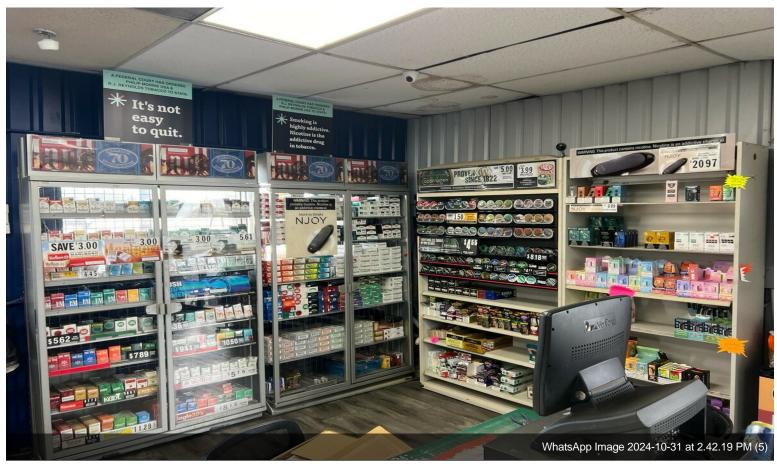

# Porky's Convenience & Restaurant

21545 AR-109, Scranton, AR 72863

Mandie Hodges ADANI Management 3801 W 65th St,Little Rock, AR 72209 contact@adanimanagement.com (501) 410-3809

| Price:               | \$1,250,000              |
|----------------------|--------------------------|
| Property Type:       | Retail                   |
| Property Subtype:    | Restaurant               |
| Building Class:      | С                        |
| Sale Type:           | Investment or Owner User |
| Lot Size:            | 14.34 AC                 |
| Gross Building Area: | 10,000 SF                |
| No. Stories:         | 1                        |
| Year Built:          | 1989                     |
| Parking Ratio:       | 5.4/1,000 SF             |
| APN / Parcel ID:     | 700-00049-001            |
| Walk Score ®:        | 2 (Car-Dependent)        |

# Porky's Convenience & Restaurant

\$1,250,000

Owner absentee, fully remodeled. Investment or Owner occupy. Includes Business & Real estate. Can operate while pending new tenancy.

Includes 4 connecting parcels....