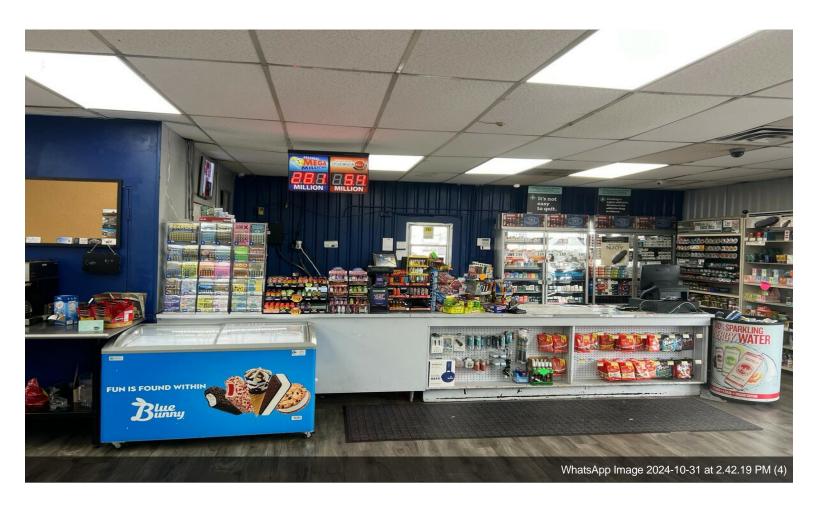

# Porky's Convenience & Restaurant

21545 AR-109, Scranton, AR 72863

Mandie Hodges ADANI Management 3801 W 65th St,Little Rock, AR 72209 contact@adanimanagement.com (501) 410-3809

| Price:               | \$1,250,000              |
|----------------------|--------------------------|
| Property Type:       | Retail                   |
| Property Subtype:    | Restaurant               |
| Building Class:      | С                        |
| Sale Type:           | Investment or Owner User |
| Lot Size:            | 14.34 AC                 |
| Gross Building Area: | 10,000 SF                |
| No. Stories:         | 1                        |
| Year Built:          | 1989                     |
| Parking Ratio:       | 5.4/1,000 SF             |
| APN / Parcel ID:     | 700-00049-001            |
| Walk Score ®:        | 2 (Car-Dependent)        |

# Porky's Convenience & Restaurant

\$1,250,000

Owner absentee, fully remodeled. Investment or Owner occupy. Includes Business & Real estate. Can operate while pending new tenancy.

Includes 4 connecting parcels....