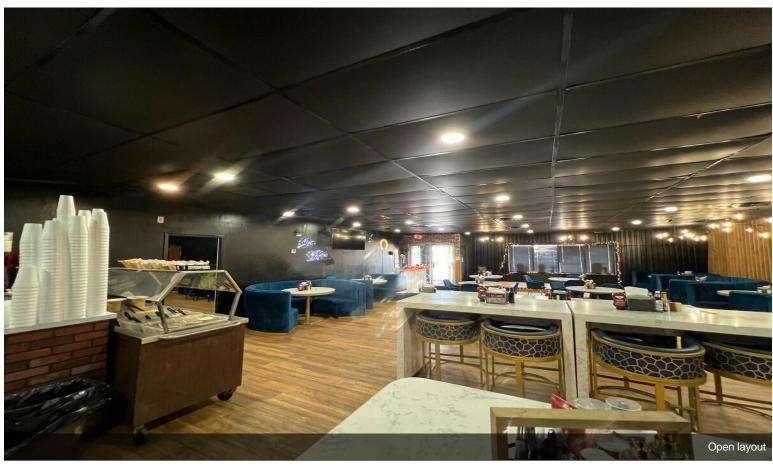

# Porky's Convenience & Restaurant

21545 AR-109, Scranton, AR 72863

Mandie Hodges ADANI Management 3801 W 65th St,Little Rock, AR 72209 contact@adanimanagement.com (501) 410-3809

| Price:               | \$1,250,000              |
|----------------------|--------------------------|
| Property Type:       | Retail                   |
| Property Subtype:    | Restaurant               |
| Building Class:      | С                        |
| Sale Type:           | Investment or Owner User |
| Lot Size:            | 14.34 AC                 |
| Gross Building Area: | 10,000 SF                |
| No. Stories:         | 1                        |
| Year Built:          | 1989                     |
| Parking Ratio:       | 5.4/1,000 SF             |
| APN / Parcel ID:     | 700-00049-001            |
| Walk Score ®:        | 2 (Car-Dependent)        |

# Porky's Convenience & Restaurant

\$1,250,000

Owner absentee, fully remodeled. Investment or Owner occupy. Includes Business & Real estate. Can operate while pending new tenancy.

Includes 4 connecting parcels....