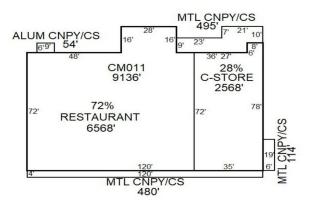

# Porky's Convenience & Restaurant

21545 AR-109, Scranton, AR 72863

Mandie Hodges ADANI Management 3801 W 65th St,Little Rock, AR 72209 contact@adanimanagement.com (501) 410-3809

| Price:               | \$1,250,000              |
|----------------------|--------------------------|
| Property Type:       | Retail                   |
| Property Subtype:    | Restaurant               |
| Building Class:      | С                        |
| Sale Type:           | Investment or Owner User |
| Lot Size:            | 14.34 AC                 |
| Gross Building Area: | 10,000 SF                |
| No. Stories:         | 1                        |
| Year Built:          | 1989                     |
| Parking Ratio:       | 5.4/1,000 SF             |
| APN / Parcel ID:     | 700-00049-001            |
| Walk Score ®:        | 2 (Car-Dependent)        |