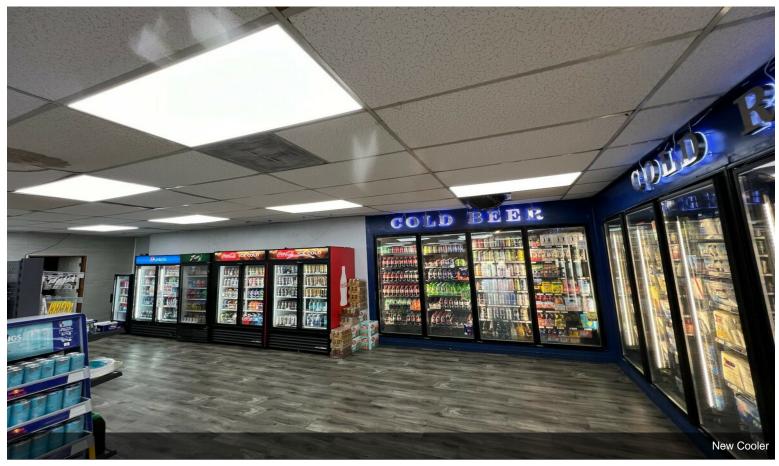

# Porky's Convenience & Restaurant

\$1,250,000

Owner absentee, fully remodeled. Investment or Owner occupy. Includes Business & Real estate. Can operate while pending new tenancy.

Includes 4 connecting parcels....