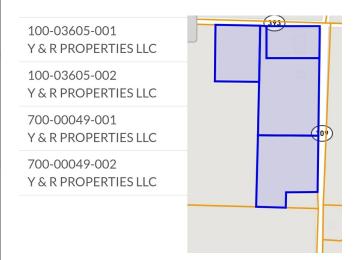

# Porky's Convenience & Restaurant

\$1,250,000

Owner absentee, fully remodeled. Investment or Owner occupy. Includes Business & Real estate. Can operate while pending new tenancy.

Includes 4 connecting parcels....