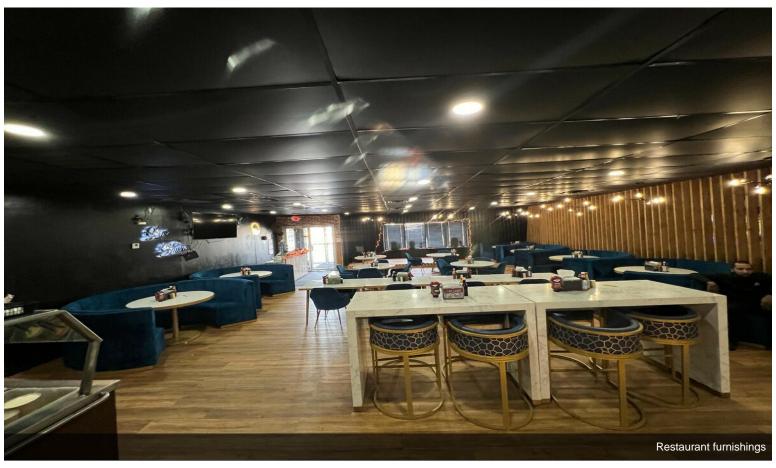

# Porky's Convenience & Restaurant

\$1,250,000

Owner absentee, fully remodeled. Investment or Owner occupy. Includes Business & Real estate. Can operate while pending new tenancy.

Includes 4 connecting parcels....