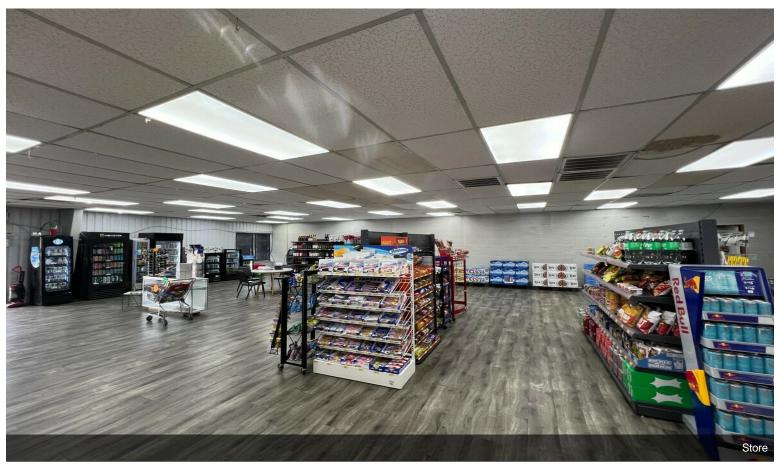

# Porky's Convenience & Restaurant

21545 AR-109, Scranton, AR 72863

Mandie Hodges ADANI Management 3801 W 65th St,Little Rock, AR 72209 contact@adanimanagement.com (501) 410-3809

| Price:               | \$1,250,000              |
|----------------------|--------------------------|
| Property Type:       | Retail                   |
| Property Subtype:    | Restaurant               |
| Building Class:      | С                        |
| Sale Type:           | Investment or Owner User |
| Lot Size:            | 14.34 AC                 |
| Gross Building Area: | 10,000 SF                |
| No. Stories:         | 1                        |
| Year Built:          | 1989                     |
| Parking Ratio:       | 5.4/1,000 SF             |
| APN / Parcel ID:     | 700-00049-001            |
| Walk Score ®:        | 2 (Car-Dependent)        |

# Porky's Convenience & Restaurant

\$1,250,000

Owner absentee, fully remodeled. Investment or Owner occupy. Includes Business & Real estate. Can operate while pending new tenancy.

Includes 4 connecting parcels....