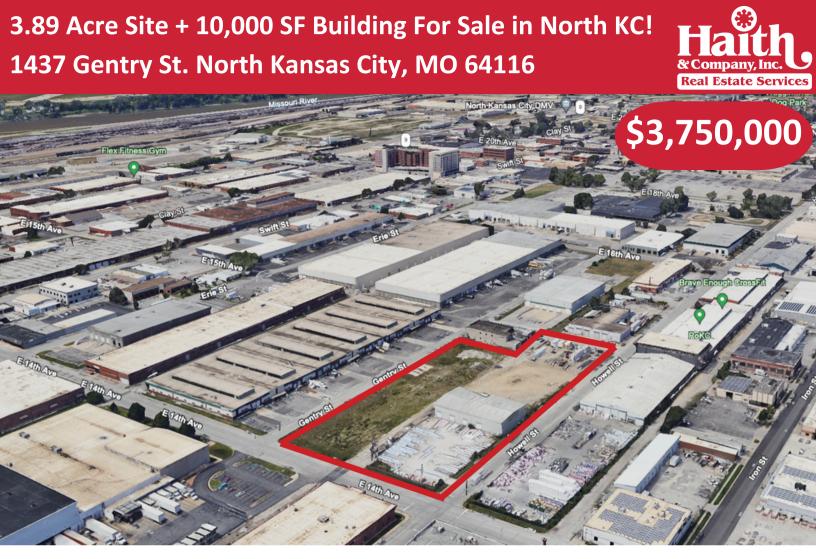

## 3.89 Acre Site + 10,000 SF Building For Sale in North KC! 1437 Gentry St. North Kansas City, MO 64116

Hath & Company, Inc. Real Estate Services

Sale Price: \$3,750,000

Various Access Points via Howell St, 15th Ave, 14th Ave, Gentry St

3 Parcels Combine for ~ 3.89 Flat Acres

Approximately 10,000 SF Clear Span Building On-Site

Surrounded By Booming North Kansas City Development

Zoning: Commercial (City is Open to Alternate Zoning)

Parcel IDs: 17614000900300; 17614000900400; 17614000900200

Highway Access via I-29, 9 Hwy

Fenced Yard ~ 180' x 127'

2019 Environmental Report Available

Current Tenant is Month-to-Month

Zoning: Vacant Commercial & Improved Manufacturing

> ~ 1.68 Acres Vacant Land

~ 1.16 Acres Vacant Land No Fence