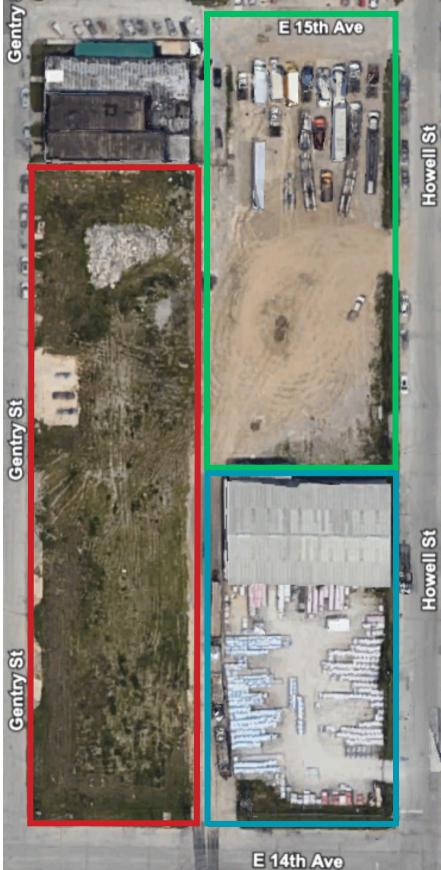

Highway Access via I-29, 9 Hwy

Fenced Yard ~ 180' x 127'

2019 Environmental Report Available

Current Tenant is Month-to-Month

Zoning: Vacant Commercial & Improved Manufacturing

> ~ 1.68 Acres Vacant Land

~ 1.16 Acres Vacant Land No Fence

~ 1.05 Acres ~ 10,000 SF Building ~180' x 127' Fenced Yard

Josh Haith Josh@Haith.com O: (913) 888-3456 x 7 www.Haith.com

3.89 Acre Site + 10,000 SF Building For Sale in North KC! 1437 Gentry St. North Kansas City, MO 64116