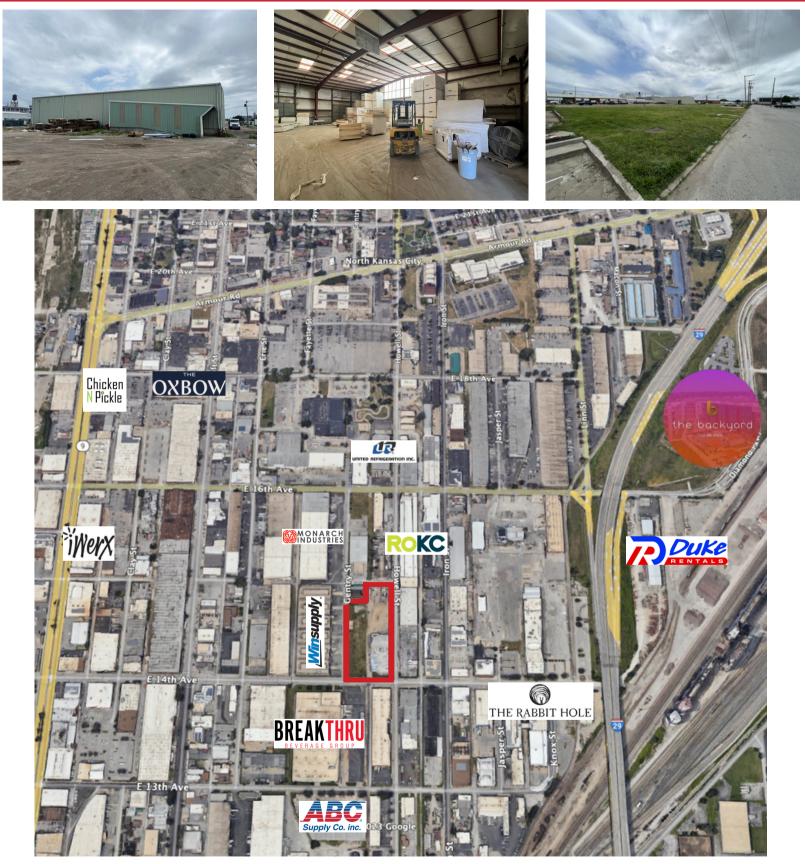

## 3.89 Acre Site + 10,000 SF Building For Sale in North KC! 1437 Gentry St. North Kansas City, MO 64116

Hath & Company, Inc. Real Estate Services

Sale Price: \$3,750,000

Various Access Points via Howell St, 15th Ave, 14th Ave, Gentry St

\$3,750,000

~ 10,000 SF Clear Span Building On-Site

(4) Dock High 10' x 12'

(1) Drive-In Door 10' x 10'

**Multiple Access Points** 

No HVAC or Restrooms

Highway Access via I-29, 9 Hwy

Current Tenant is Month-to-Month