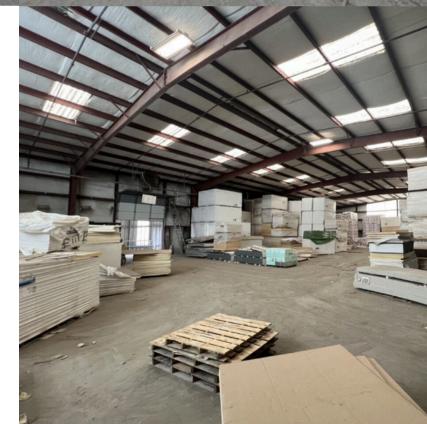

\$3,750,000

~ 10,000 SF Clear Span Building On-Site

(4) Dock High 10' x 12'

(1) Drive-In Door 10' x 10'

**Multiple Access Points** 

No HVAC or Restrooms

Highway Access via I-29, 9 Hwy

Current Tenant is Month-to-Month