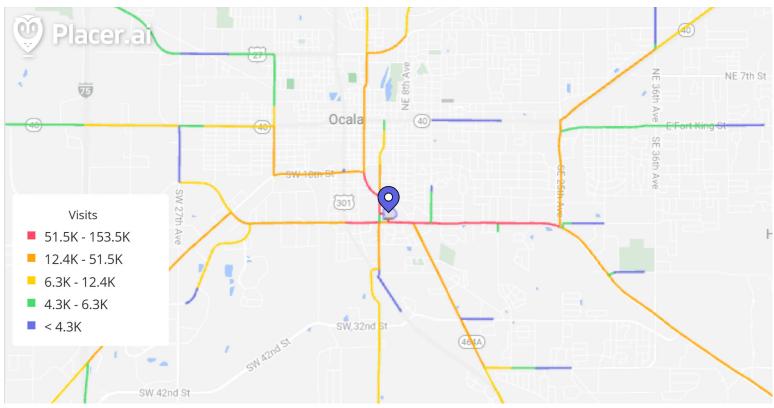

| **swoodworth@crossmanco.com** 9950 Princess Palm Avenue, Suite 340, Tampa, FL



303 SE 17th Street Ocala, FL 34471 Lat 29.172, Long -82.134

## FOOT TRAFFIC OVERVIEW



Data provided by Placer Labs Inc. (www.placer.ai) February 1, 2022 - January 31, 2023

## EST. # OF VISITS ANNUALLY



**TOP 3 DAYS** Friday Wednesday Thursday

**# OF VISITS** 54,722 45,090 44.317

AVG. VISITS / CUSTOMER





### SITE VISIT DENSITY



Red, orange, and yellow colors represent the location of 60% of site visitors

Data provided by Placer Labs Inc. (www.placer.ai)

### Sandra Woodworth

813.210.7509 | swoodworth@crossmanco.com 9950 Princess Palm Avenue, Suite 340, Tampa, FL



303 SE 17th Street Ocala, FL 34471 Lat 29.172, Long -82.134

## **CUSTOMER JOURNEY - TOP 5 PLACES**





### **CUSTOMER JOURNEY**



Data provided by Placer Labs Inc. (www.placer.ai)

#### Sandra Woodworth

#### **813.210.7509** | **swoodworth@crossmanco.com** 9950 Princess Palm Avenue, Suite 340, Tampa, FL