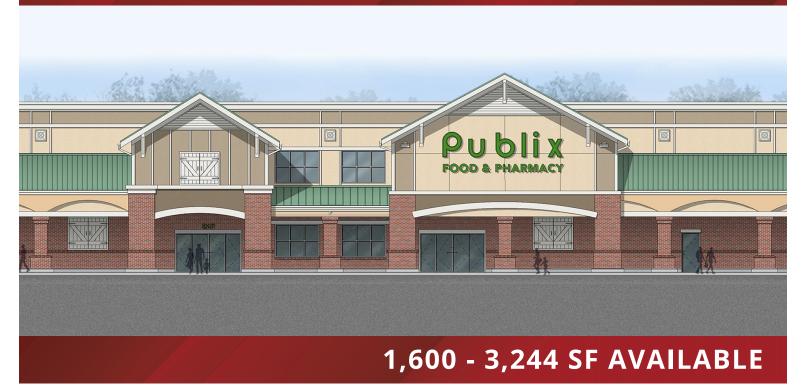

## **UNDER REDEVELOPMENT**

## **PROPERTY HIGHLIGHTS**

- Publix-Anchored Center
- Located Minutes from Downtown at the Signalized Intersection of SE 17th Street & SE 3rd Avenue
- Neighboring AdventHealth Ocala, a 421-Bed Facility and Ocala Regional Medical Center, a 222-Bed Facility
- Busy Outparcels Drive Traffic to the Center
- Pylon Signage Available
- Strong Daytime Traffic
- Combined Traffic Count: 46,500 VPD