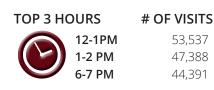

## EST. # OF VISITS ANNUALLY

**TOP 3 DAYS** Friday Wednesday Thursday

**# OF VISITS** 54,722 45,090 44.317

AVG. VISITS / CUSTOMER