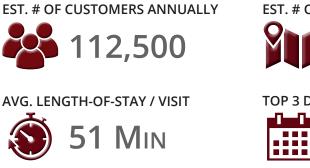

## FOOT TRAFFIC OVERVIEW

Data provided by Placer Labs Inc. (www.placer.ai) February 1, 2022 - January 31, 2023

## EST. # OF VISITS ANNUALLY

**TOP 3 DAYS** Friday Wednesday Thursday

**# OF VISITS** 54,722 45,090 44.317

AVG. VISITS / CUSTOMER