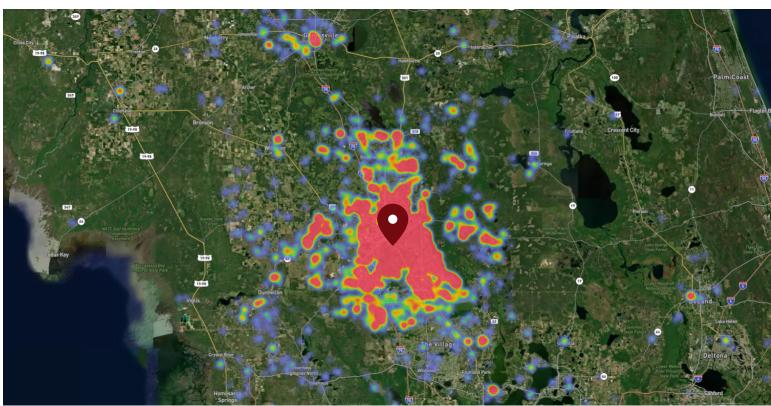

### SITE VISIT DENSITY

Red, orange, and yellow colors represent the location of 60% of site visitors

Data provided by Placer Labs Inc. (www.placer.ai)