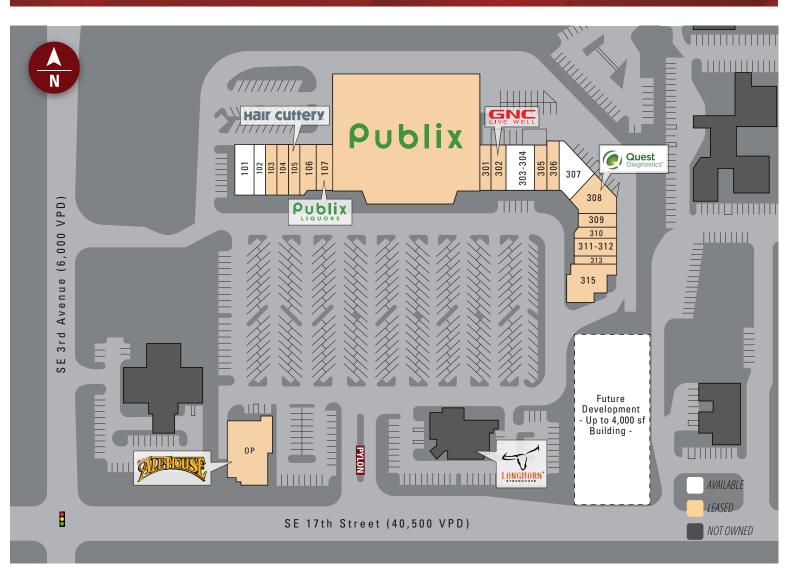

### Sandra Woodworth

813.210.7509 | swoodworth@crossmanco.com 9950 Princess Palm Avenue, Suite 340, Tampa, FL

303 SE 17th Street Ocala, FL 34471 Lat 29.172, Long -82.134

| Suite | Tenant         | Size   |
|-------|----------------|--------|
| 419   | Publix         | 48,387 |
| 101   | AVAILABLE      | 3,000  |
| 102   | AVAILABLE      | 1,600  |
| 103   | Wok 'N Roll    | 1,600  |
| 104   | Pronto Pizza   | 1,600  |
| 105   | Hair Cuttery   | 1,200  |
| 106   | Adobe East     | 1,853  |
| 107   | Publix Liquors | 2,125  |
| 301   | Get Stretch'd  | 1.200  |

| Suite   | Tenant                | Size  |
|---------|-----------------------|-------|
| 302     | GNC                   | 1,600 |
| 303-304 | AVAILABLE             | 3,200 |
| 305     | Insurance             | 1,583 |
| 306     | Aki Sushi             | 1,600 |
| 307     | AVAILABLE             | 3,244 |
| 308     | Quest Diagnostic      | 2,924 |
| 309     | Goldfinger Aesthetics | 1,200 |
| 310     | Albelo's Sub Shop     | 1,120 |
| 311-312 | Viva Nails            | 2,113 |

| Suite        | Tenant               | Size   |
|--------------|----------------------|--------|
| 313          | TruEar               | 975    |
| 315          | Añejo Mexican Cocina | 3,277  |
| OP           | Miller's Ale House   | 6,000  |
| TOTAL 91,401 |                      | 91,401 |