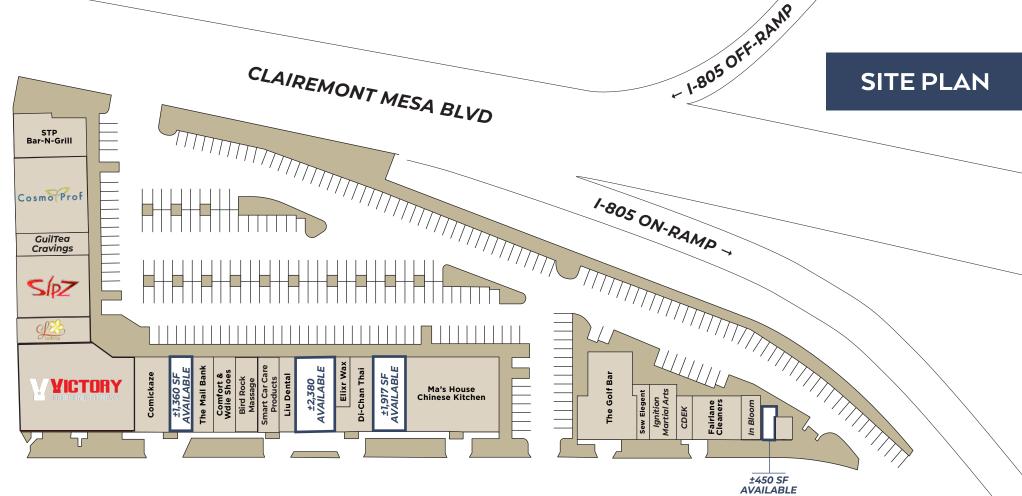

| SUITE | TENANT                | SF    |
|-------|-----------------------|-------|
| 5487  | STP Bar-N-Grill       | 2,000 |
| 5495  | Cosmo Prof            | 4,100 |
| 5497  | GuilTea Cravings      | 1,320 |
| 5499  | Sipz Vegetarian       | 2,970 |
| 5505  | Leilani's Attic       | 1,586 |
| 5507  | Victory MMA & Fitness | 9,290 |
| 5517A | Comickaze             | 2,312 |
| 5517C | AVAILABLE             | 1,360 |

THU

| SUITE | TENANT                  | SF    |
|-------|-------------------------|-------|
| 5519  | The Mail Bank           | 1,360 |
| 5521  | Comfort Wide Shoes      | 1,360 |
| 5523  | Bird Rock Massage       | 1,360 |
| 5525  | Smart Car Care Products | 1,360 |
| 5527  | Liu Dental              | 1,020 |
| 5529  | AVAILABLE               | 2,380 |
| 5533  | Elixr Wax & Beauty Bar  | 510   |
| 5535  | Di-Chan Thai            | 1,790 |
| 5537  | AVAILABLE               | 1,917 |

| SUITE   | TENANT                     | SF    |
|---------|----------------------------|-------|
| 5539-47 | Ma's House Chinese Kitchen | 5,903 |
| 5581-83 | The Golf Bar               | 3,643 |
| 5585    | Sew Elegant                | 800   |
| 5587    | Ignition Martial Arts      | 1,200 |
| 5589    | CDEK                       | 600   |
| 5592    | Fairlane Cleaners          | 1,800 |
| 5597A   | Awa Braiding               | 600   |
| 5597B   | AVAILABLE                  | 450   |
| 5597C   | GO Electric                | 300   |