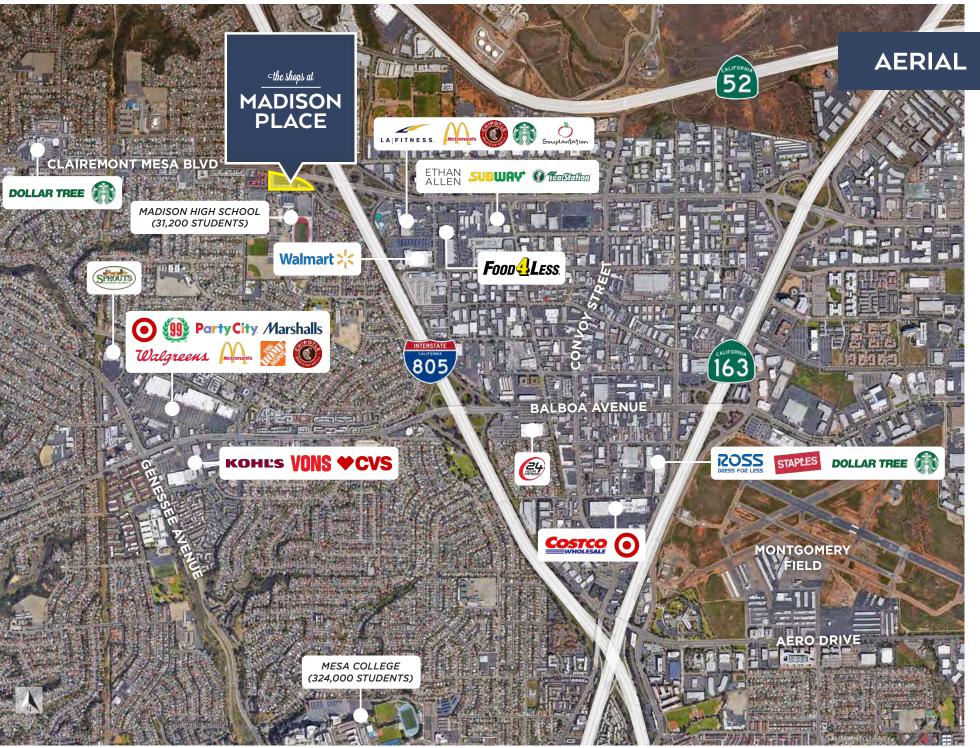

### 5487-5597 CLAIREMONT MESA BLVD, SAN DIEGO, CA 92117

• ± 53,291 SF retail center.

- Neighborhood shopping center on a high traffic thoroughfare at the intersection of Clairemont Mesa Boulevard and I-805.
- The Shops at Madison Place are ideally located in a longstanding, dense in-fill residential neighborhood directly adjacent to Madison High School.
- The center offers great visibility, convenient access, abundant parking and is ideally suited for retailers servicing the surrounding community.

### **TRAFFIC COUNTS**

CLAIREMONT MESA BLVD ±185,000 ADT ±28,800 ADT