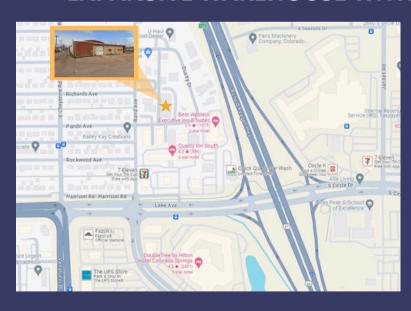

# INDUSTRIAL WAREHOUSE FOR LEASE

1440 PANDO AVENUE, COLORADO SPRINGS, CO 80905

- 16,426 SF free standing building
  - 15% office
  - 85% warehouse
- Fully fenced yard.
- Centrally located industrial area off of Lake Ave and I-25.
- Outstanding location to expand your business.

## **EXPANSIVE WAREHOUSE WITH EASY ACCESS TO 1-25**