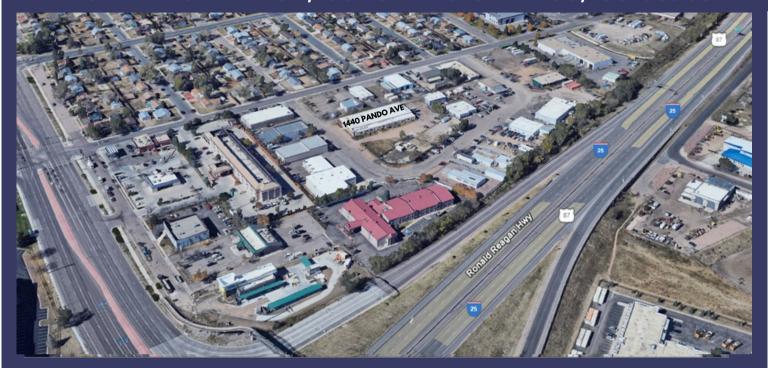

# INDUSTRIAL WAREHOUSE FOR LEASE

1440 PANDO AVENUE, COLORADO SPRINGS, CO 80905

- 16,426 SF free standing building
  - 15% office
  - 85% warehouse
- Fully fenced yard.
- Centrally located industrial area off of Lake Ave and I-25.
- Outstanding location to expand your business.

## **EXPANSIVE WAREHOUSE WITH EASY ACCESS TO 1-25**