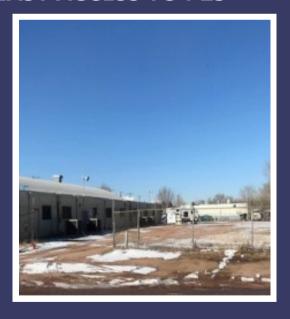

# INDUSTRIAL WAREHOUSE FOR LEASE

1440 PANDO AVENUE, COLORADO SPRINGS, CO 80905

- 16,426 SF free standing building
  - 15% office
  - 85% warehouse
- Fully fenced yard.
- Centrally located industrial area off of Lake Ave and I-25.
- Outstanding location to expand your business.