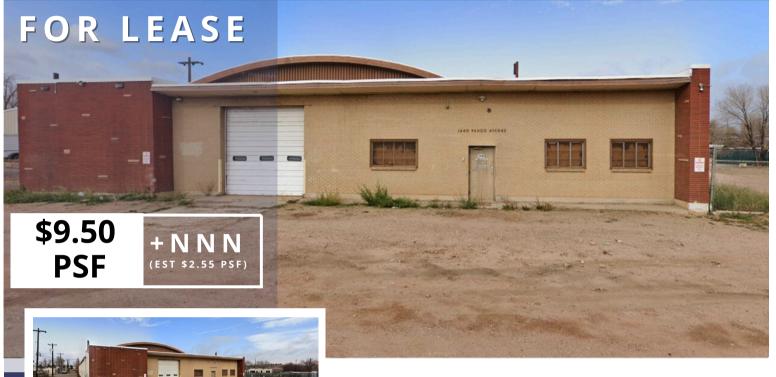

# INDUSTRIAL WAREHOUSE FOR LEASE

1440 PANDO AVENUE, COLORADO SPRINGS, CO 80905

- 16,426 SF free standing building
  - 15% office
  - 85% warehouse
- Fully fenced yard.
- Centrally located industrial area off of Lake Ave and I-25.
- Outstanding location to expand your business.

#### **DETAILS**

**AVAILABLE SPACE**16.426 SF WAREHOUSE

**SITE SIZE** 1.52 ACRES

**GARAGE DOORS** TWO 12FT. OVERHEAD DOORS