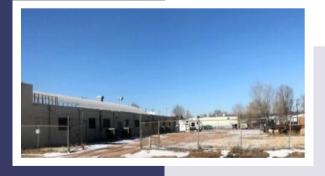

# INDUSTRIAL WAREHOUSE FOR LEASE

1440 PANDO AVENUE, COLORADO SPRINGS, CO 80905

- 16,426 SF free standing building
  - 15% office
  - 85% warehouse
- Fully fenced yard.
- Centrally located industrial area off of Lake Ave and I-25.
- Outstanding location to expand your business.

## **EXPANSIVE WAREHOUSE WITH EASY ACCESS TO 1-25**