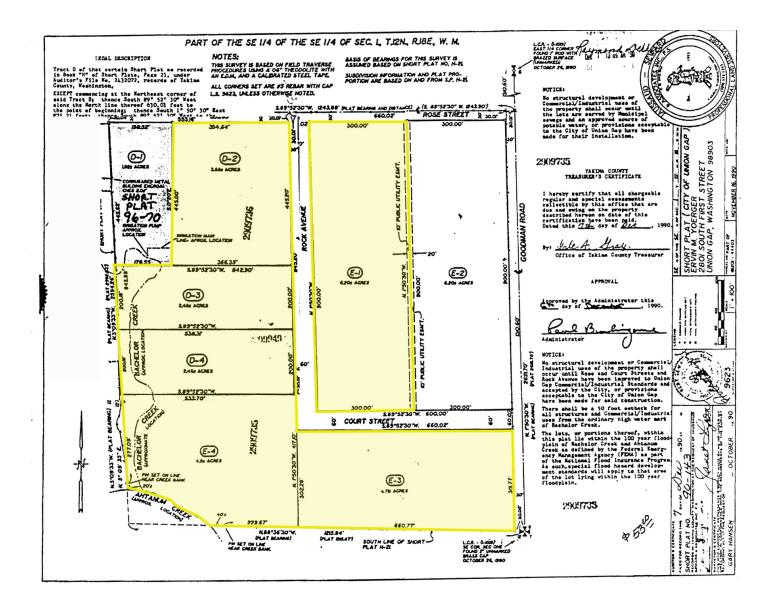

### **Survey**

#### PROPERTY HIGHLIGHTS

- Located in a strong and expanding industrial submarket core area, which is likely to expand with the completion of the upcoming Union Gap Beltway Connector.
- Sewer and water are believed to be available at the property lines, however, Buyer is to satisfy themselves as to the location and availability of utilities.
- Includes Yakima County Assessor's Parcel Numbers' 181201-44405, 44406, 44407, 44408, 44410 and 44411.
- Portions of parcel numbers' 181201-44407, 44410 and 44411 are impacted by flood plain and portions of 44406, 44407, 44411 and 44411 may be impacted by potential wetlands areas, which the asking price is reflective of.
- Flat and level site.
- An adjacent approximately 2.15-acre parcel is also available to purchase separately or can be included.