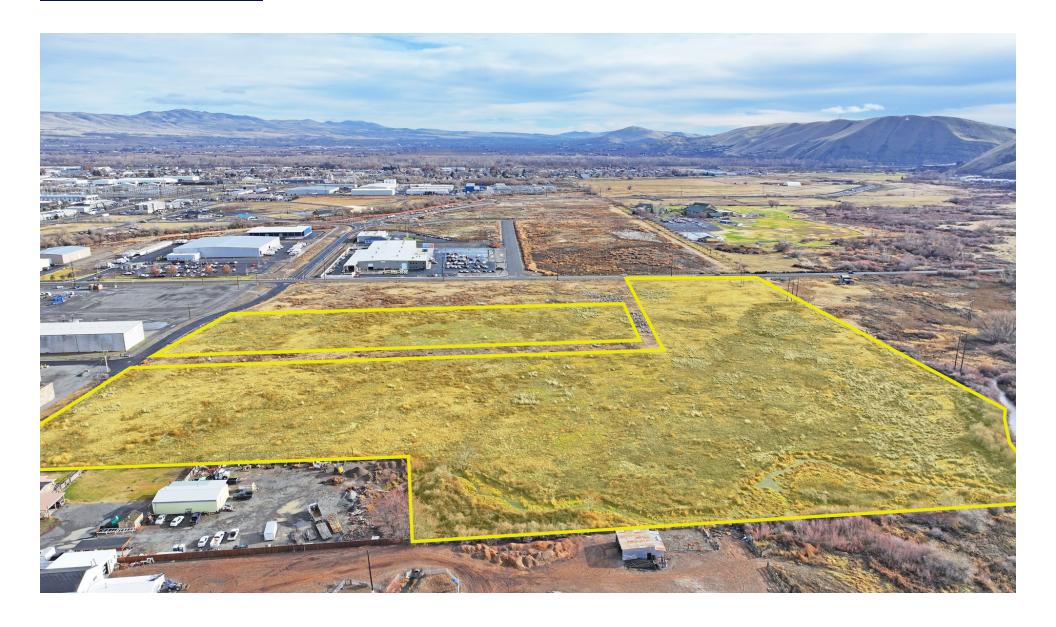

An adjacent approximately 2.15-acre parcel is available to purchase separately or can be included with the purchase of the bulk acreage.

#### PROPERTY HIGHLIGHTS

- Located in a strong and expanding industrial submarket core area, which is likely to expand with the completion of the upcoming Union Gap Beltway Connector.
- Sewer and water are believed to be available at the property lines, however, Buyer is to satisfy themselves as to the location and availability of utilities.
- Includes Yakima County Assessor's Parcel Numbers' 181201-44405, 44406, 44407, 44408, 44410 and 44411.
- Portions of parcel numbers' 181201-44407, 44410 and 44411 are impacted by flood plain and portions of 44406, 44407, 44411 and 44411 may be impacted by potential wetlands areas, which the asking price is reflective of.
- Flat and level site.
- An adjacent approximately 2.15-acre parcel is also available to purchase separately or can be included.