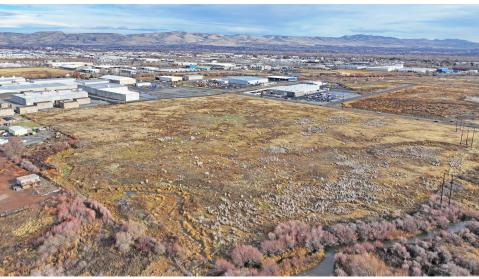

181201-44405 through<br>44408, 44410 & 44411 |

### **PROPERTY OVERVIEW**

THIS OFFERING is for the opportunity to purchase what is the only currently available industrial zoned site of this size on the market or known to be available within the city limits of either Union Gap or Yakima.

Located in an established and expanding industrial submarket core area with existing strong freeway access, the site further benefits from the upcoming planned completion of the Union Gap Beltway Connector that will add a second direct freeway access and is estimated to create further industrial growth within the immediate area.

An adjacent approximately 2.15-acre parcel is available to purchase separately or can be included with the purchase of the bulk acreage.

### **Survey**



## **Highlights**





#### PROPERTY HIGHLIGHTS

- Located in a strong and expanding industrial submarket core area, which is likely to expand with the completion of the upcoming Union Gap Beltway Connector.
- Sewer and water are believed to be available at the property lines, however, Buyer is to satisfy themselves as to the location and availability of utilities.
- Includes Yakima County Assessor's Parcel Numbers' 181201-44405, 44406, 44407, 44408, 44410 and 44411.
- Portions of parcel numbers' 181201-44407, 44410 and 44411 are impacted by flood plain and portions of 44406, 44407, 44411 and 44411 may be impacted by potential wetlands areas, which the asking price is reflective of.
- Flat and level site.
- An adjacent approximately 2.15-acre parcel is also available to purchase separately or can be included.