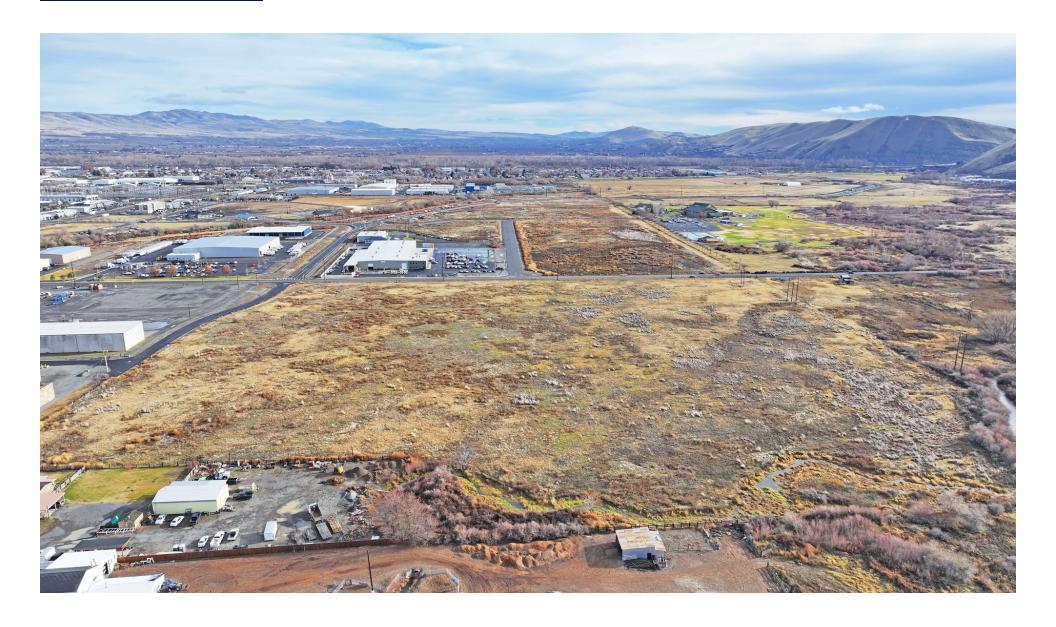

### **PROPERTY OVERVIEW**

THIS OFFERING is for the opportunity to purchase what is the only currently available industrial zoned site of this size on the market or known to be available within the city limits of either Union Gap or Yakima.

Located in an established and expanding industrial submarket core area with existing strong freeway access, the site further benefits from the upcoming planned completion of the Union Gap Beltway Connector that will add a second direct freeway access and is estimated to create further industrial growth within the immediate area.