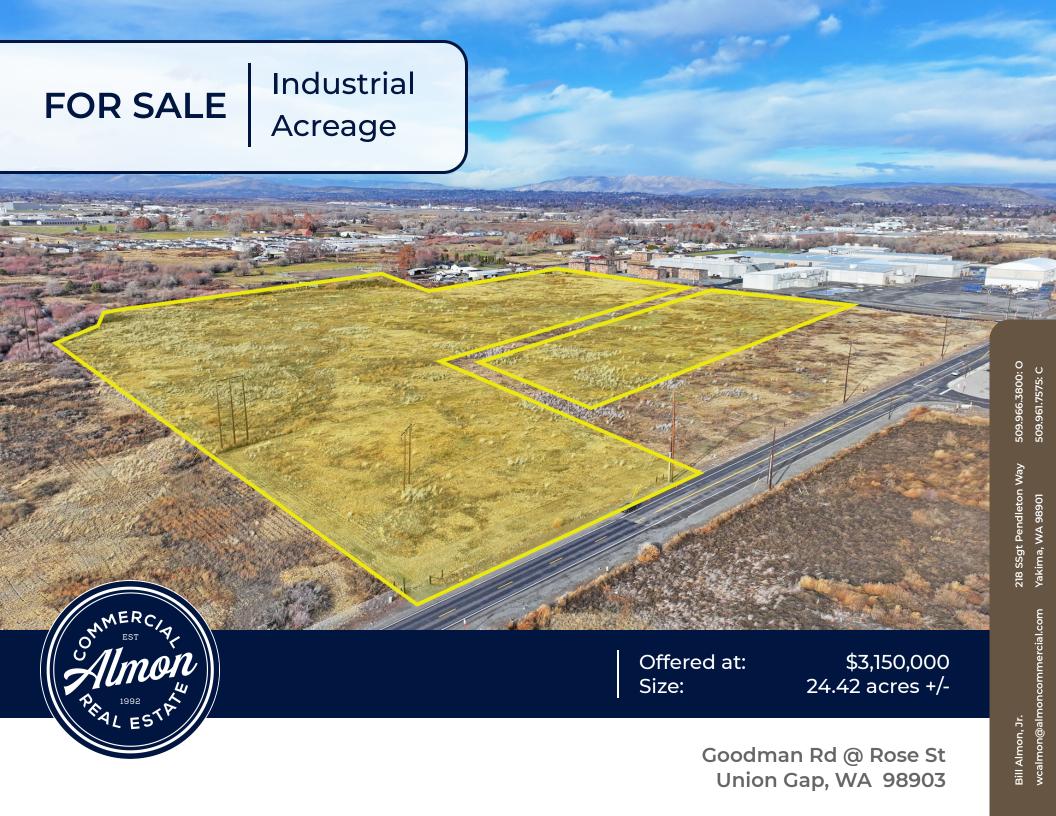

### **OFFERING SUMMARY**

| Sale Price:     | \$3,150,000                                  |
|-----------------|----------------------------------------------|
| Sale Price/SF:  | \$2.96/SF +/-                                |
| Land Area:      | 24.42 acres +/-                              |
| Zoning:         | LI                                           |
| Parcel Numbers: | 181201-44405 through<br>44408, 44410 & 44411 |

### **PROPERTY OVERVIEW**

THIS OFFERING is for the opportunity to purchase what is the only currently available industrial zoned site of this size on the market or known to be available within the city limits of either Union Gap or Yakima.

Located in an established and expanding industrial submarket core area with existing strong freeway access, the site further benefits from the upcoming planned completion of the Union Gap Beltway Connector that will add a second direct freeway access and is estimated to create further industrial growth within the immediate area.

An adjacent approximately 2.15-acre parcel is available to purchase separately or can be included with the purchase of the bulk acreage.