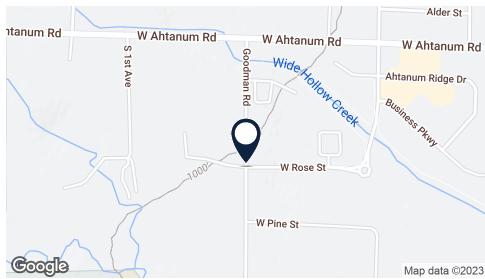

### **PROPERTY OVERVIEW**

THIS OFFERING is for the opportunity to purchase what is the only currently available industrial zoned site of this size on the market or known to be available within the city limits of either Union Gap or Yakima.

Located in an established and expanding industrial submarket core area with existing strong freeway access, the site further benefits from the upcoming planned completion of the Union Gap Beltway Connector that will add a second direct freeway access and is estimated to create further industrial growth within the immediate area.