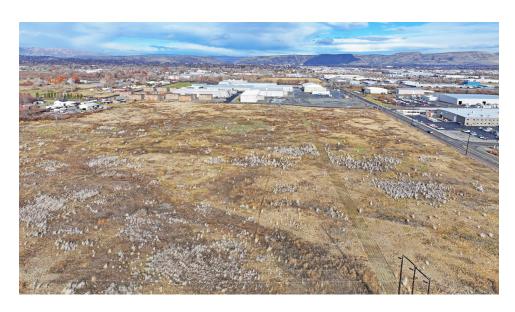

| 181201-44405 through<br>44408, 44410 & 44411 |

### **PROPERTY OVERVIEW**

THIS OFFERING is for the opportunity to purchase what is the only currently available industrial zoned site of this size on the market or known to be available within the city limits of either Union Gap or Yakima.

Located in an established and expanding industrial submarket core area with existing strong freeway access, the site further benefits from the upcoming planned completion of the Union Gap Beltway Connector that will add a second direct freeway access and is estimated to create further industrial growth within the immediate area.

An adjacent approximately 2.15-acre parcel is available to purchase separately or can be included with the purchase of the bulk acreage.

### **Survey**



## **Highlights**





#### PROPERTY HIGHLIGHTS

- Located in a strong and expanding industrial submarket core area, which is likely to expand with the completion of the upcoming Union Gap Beltway Connector.
- Sewer and water are believed to be available at the property lines, however, Buyer is to satisfy themselves as to the location and availability of utilities.
- Includes Yakima County Assessor's Parcel Numbers' 181201-44405, 44406, 44407, 44408, 44410 and 44411.
- Portions of parcel numbers' 181201-44407, 44410 and 44411 are impacted by flood plain and portions of 44406, 44407, 44411 and 44411 may be impacted by potential wetlands areas, which the asking price is reflective of.
- Flat and level site.
- An adjacent approximately 2.15-acre parcel is also available to purchase separately or can be included