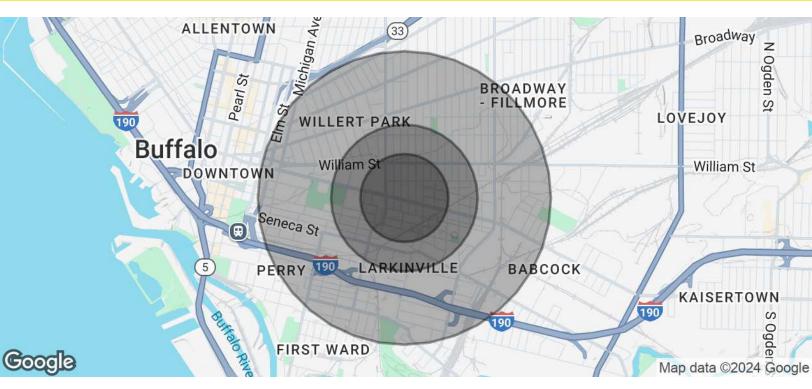

#### **DEMOGRAPHICS MAP & REPORT**

# 3,840+/- SF RETAIL with 3 Lots 618 - 624 Clinton Street, Buffalo, NY 14210

| POPULATION           | 0.3 MILES | 0.5 MILES | 1 MILE |
|----------------------|-----------|-----------|--------|
| Total Population     | 956       | 4,435     | 14,698 |
| Average Age          | 42        | 40        | 39     |
| Average Age (Male)   | 39        | 37        | 38     |
| Average Age (Female) | 44        | 42        | 40     |

| HOUSEHOLDS & INCOME | 0.3 MILES | 0.5 MILES | 1 MILE    |
|---------------------|-----------|-----------|-----------|
| Total Households    | 485       | 2,132     | 6,740     |
| # of Persons per HH | 2         | 2.1       | 2.2       |
| Average HH Income   | \$45,670  | \$49,479  | \$50,029  |
| Average House Value | \$148,772 | \$177,715 | \$172,600 |

Demographics data derived from AlphaMap

RICK RECCKIO 716.998.4422 rick@recckio.com **4455 TRANSIT ROAD, SUITE 3B** Williamsville, NY 14221 (O) 716.631.5555 // (F) 716.632.6666 www.recckio.com