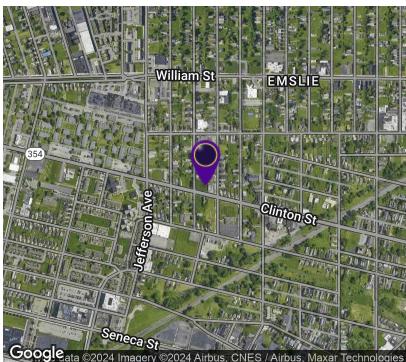

#### EXECUTIVE SUMMARY

FOR SALE | RETAIL

# 3,840+/- SF RETAIL with 3 Lots 618 - 624 Clinton Street, Buffalo, NY 14210





| OFFERING SUMMARY |            | PROPERTY OVERVIEW                                                                                                                                                                                                                                                                                                                                    |  |
|------------------|------------|------------------------------------------------------------------------------------------------------------------------------------------------------------------------------------------------------------------------------------------------------------------------------------------------------------------------------------------------------|--|
| Sale Price:      | \$179,999  | Comm