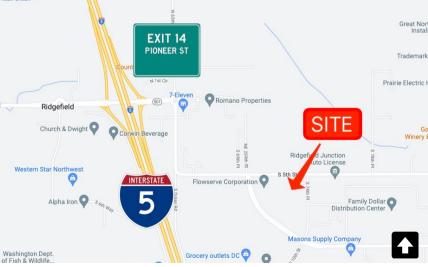

#### Location

- Great Ridgefield location in the Union Ridge
  industrial area
- Easy freeway access and just 1 mile to I-5
- Close to sales and services in Ridgefield Crossing