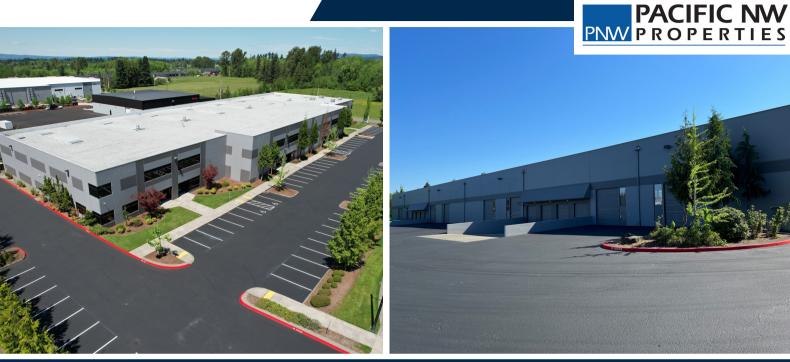

#### **Building Highlights**

- Approximately 55,160 SF building, containing approximately 6,625 SF of office
- 8 loading dock doors and 8 grade level doors
- Approximately 24' clear height
- 1,200A, 277/480V 3 Phase electrical service
- 2/1,000+ SF parking stalls
- Insulated ceilings and fire-sprinklered
- Divisible to approximately 26,000 SF
- Locally-owned and managed
- Well-maintained, professional setting