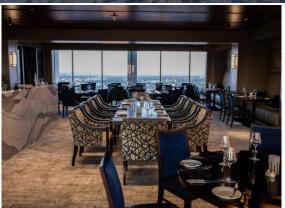

#### 15 W. 6th Street, Tulsa, OK 74119

- Iconic Tulsa Building Arvest Tower
- · Strategically Located Central Business District
- Exclusive Venue The Summit Club
- Convenient Access and Garage Parking
- State-of-the-Art Fitness Center Approximately 4,000 sq. ft.
- Efficient Floor Plates Approximately 10,357 sq. ft.
- Panoramic Views Beautiful Vantage Points
- Elevated Service and Security Offering
- Within Walking Distance of Retail Establishments, Restaurants and Entertainment Venues
- · Within Walking Distance of Five Lodging/Hotel Options
- Within Walking Distance of Several Residential Options
- Exclusively Operated and Managed by Price Family Properties, LLC

#### **Dining Options**

- The Summit Club
- Boston Avenue Grille & Catering
- Cherry Street Kitchen
- Topeca Coffee
- JJ Deli
- il seme
- Elote Café & Catering
- Boston Title & Abstract
- Lou's Deli
- Roppongi
- Deco Deli
- The Local Bison
- Daily Grill
- Kai Vietnamese Cuisine
- The Boulder Grill
- Steakfinger House
- The Vault Restaurant
- Copaneazi's
- Jimmy John's
- Rose Rock Microcreamery
- New Atlas Grill
- Chamber at Tulsa Club Hotel