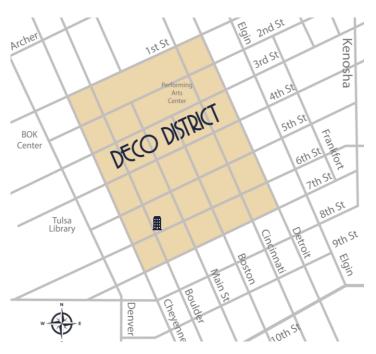

# EXPERIENCE THE DECO DISTRICT - ALL WITHIN WALKING DISTANCE

#### **Tulsa - Districts**

- Cathedral District
- Blue Dome District
- East Village District
- Tulsa Arts District
- Greenwood District
- Pearl District
- Kendall Whittier
- Cherry Street
  - Brookside

#### **Dining Options**

- The Summit Club
- Boston Avenue Grille & Catering
- Cherry Street Kitchen
- Topeca Coffee
- JJ Deli
- il seme
- Elote Café & Catering
- Boston Title & Abstract
- Lou's Deli
- Roppongi
- Deco Deli
- The Local Bison
- Daily Grill
- Kai Vietnamese Cuisine
- The Boulder Grill
- Steakfinger House
- The Vault Restaurant
- Copaneazi's
- Jimmy John's
- Rose Rock Microcreamery
- New Atlas Grill
- Chamber at Tulsa Club Hotel