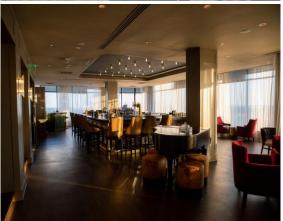

#### 15 W. 6th Street, Tulsa, OK 74119

- Iconic Tulsa Building Arvest Tower
- · Strategically Located Central Business District
- Exclusive Venue The Summit Club
- Convenient Access and Garage Parking
- State-of-the-Art Fitness Center Approximately 4,000 sq. ft.
- Efficient Floor Plates Approximately 10,357 sq. ft.
- Panoramic Views Beautiful Vantage Points
- Elevated Service and Security Offering
- Within Walking Distance of Retail Establishments, Restaurants and Entertainment Venues
- · Within Walking Distance of Five Lodging/Hotel Options
- Within Walking Distance of Several Residential Options
- Exclusively Operated and Managed by Price Family Properties, LLC

#### **Dining Options**

- The Summit Club
- Boston Avenue Grille & Catering
- Cherry Street Kitchen
- Topeca Coffee
- JJ Deli
- il seme
- Elote Café & Catering
- Boston Title & Abstract
- Lou's Deli
- Roppongi
- Deco Deli
- The Local Bison
- Daily Grill
- Kai Vietnamese Cuisine
- The Boulder Grill
- Steakfinger House
- The Vault Restaurant
- Copaneazi's
- Jimmy John's
- Rose Rock Microcreamery
- New Atlas Grill
- Chamber at Tulsa Club Hotel