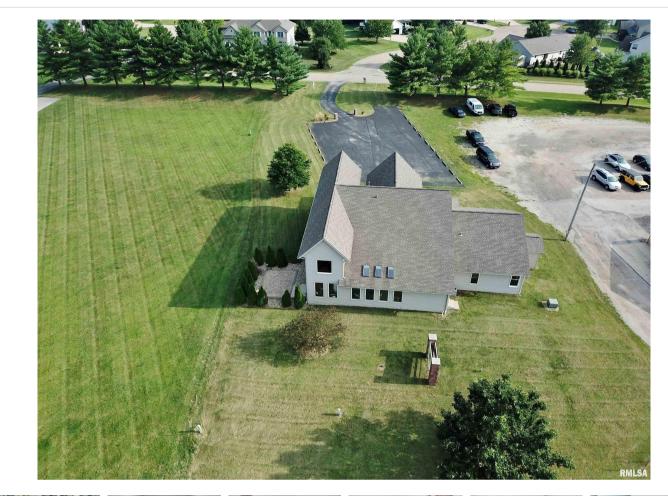

## **109 ELIZABETH POINTE Drive**

<u>107</u> Germantown Hills, IL 61548 CLS #PA1239933

\$474,380

5000 Total Sq. Ft. 3250 Available Sq. Ft.

Request Info

Call Now

LOCATION LOCATION LOCATION!!! This is a must see opportunity in a Rapidly Rising Community! GERMANTOWN HILLS - RT. 116 5000 SQ FT CUSTOM BUILD COMMERCIAL BUILDING. 4 separate HVAC units. 4 Entrances. Multi use Rentals. Commercial & Residential. Upscale Construction. Lead Glass Doors. 6 panel solid wood doors. Cathedral & Vaulted Ceilings. Impressive Entry. Many options for Rentals! 3,050 Sq Ft, with Large Display Room, 2 Bathrooms, 1 Large 4 station Computer Room/Office with Storage Work Island. Consultation/Board Room. 2 smaller offices. 2 more Separate 500 Sq Ft (3 room) offices, 1/2 bath. Residential Rental has separate entrance with sun room, grand staircase. 1250 Sq Ft 2nd Floor, 3 bed 1 bath Apartment, w/den and storage area. Includes fridge, range/oven, microwave. 80% of Building is wired for video surveillance & surround sound. Camera's remain. 3800 Sq Ft Basement, 10 ft Ceilings and partially finished. Outdoor Storage Shed. Ample parking. Amenity Sheet in Associated Docs.