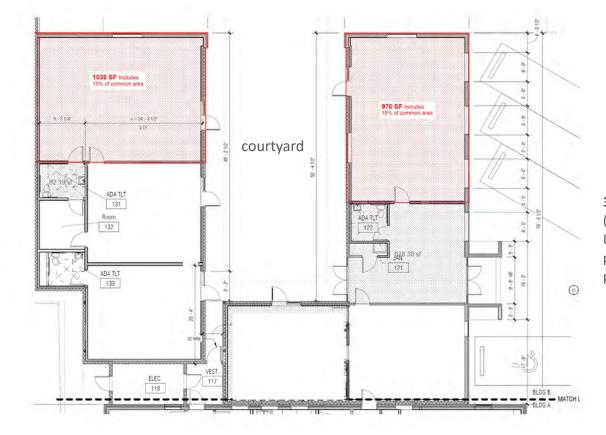

#### **AVAILABLE**

315 N Tonti Street (Suite 123) – 1,038 sf 319 N Tonti Street (Suite 130) – 970 sf

### **315 N TONTI STREET**

(Suite 123) – 1,038 sf Large open space, includes part of the common area and a restroom entered through lobby

#### **319 N TONTI STREET**

(Suite 130) – 970 sf Large open space, includes part of the common area and private restroom

Andrea Arons Huseman ccim ahuseman@corp-realty.com 504.587.1450