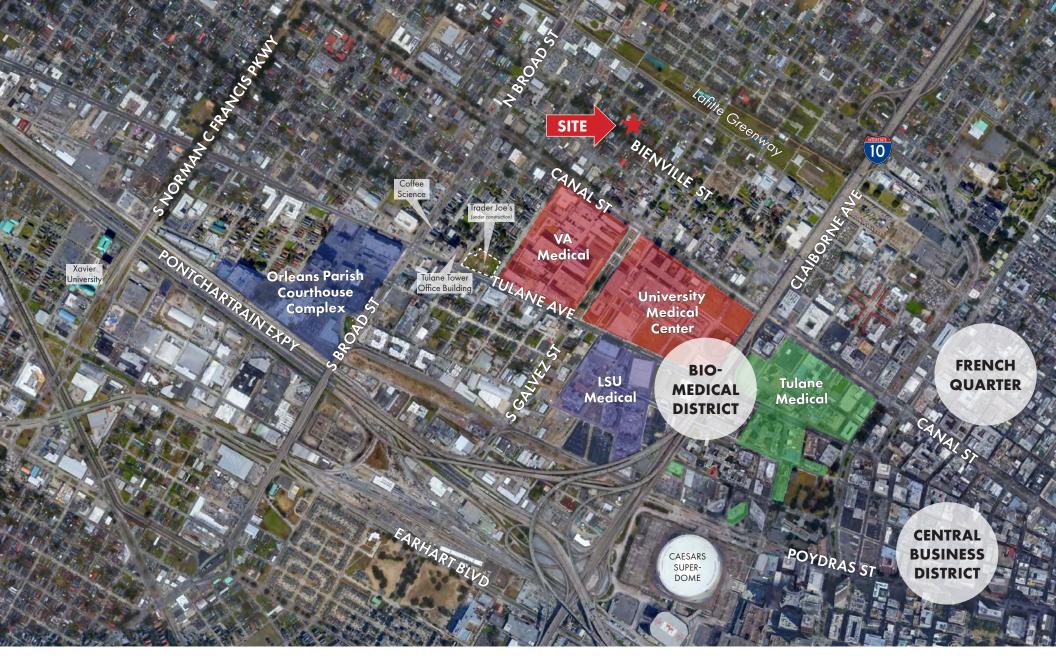

### BE A PART OF THE TRANSFORMATION IN MID-CITY

2401 Bienville Street, New Orleans, LA 70119

### **DESCRIPTION**

Located in the Mid-City Historic District, 2401 Bienville is the renovation of two conjoined buildings located in an opportunity zone. NANO, LLC restored and updated the property using historic tax credits, preserving the buildings' original nature while introducing modern touches and achieving LEED certification. The historic church building is updated with utility connections and a new HVAC system and houses NANO. The other major tenant is Salon 22, a women's coworking business. There are remaining office spaces available for lease in the adjacent single-story building. These are ideal for small businesses who seek flexible, nontraditional workspaces, such as offices who need a space to meet with visitors or clients, art studios, health and wellness providers, and more. The paved and landscaped courtyard provides a perfect spot to have an informal meeting or take a lunch break during the day, as well as outdoor workspace that is shared with other tenants. There is a shared parking lot as well as street parking.