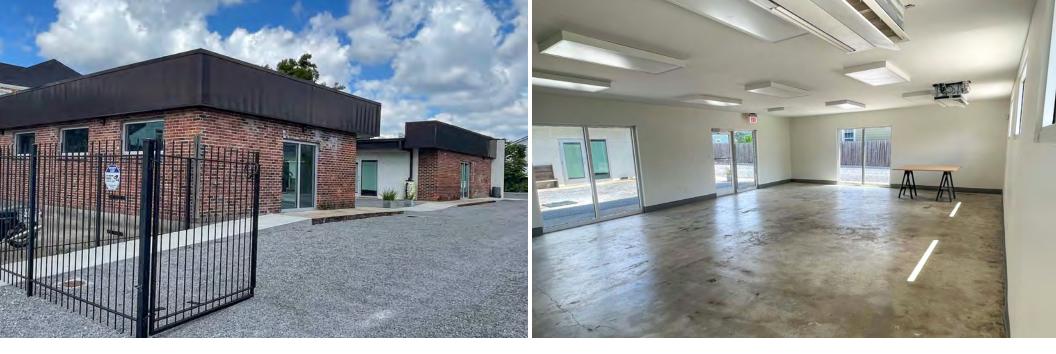

### **DESCRIPTION**

Located in the Mid-City Historic District, 2401 Bienville is the renovation of two conjoined buildings located in an opportunity zone. NANO, LLC restored and updated the property using historic tax credits, preserving the buildings' original nature while introducing modern touches and achieving LEED certification. The historic church building is updated with utility connections and a new HVAC system and houses NANO. The other major tenant is Salon 22, a women's coworking business. There are remaining office spaces available for lease in the adjacent single-story building. These are ideal for small businesses who seek flexible, nontraditional workspaces, such as offices who need a space to meet with visitors or clients, art studios, health and wellness providers, and more. The paved and landscaped courtyard provides a perfect spot to have an informal meeting or take a lunch break during the day, as well as outdoor workspace that is shared with other tenants. There is a shared parking lot as well as street parking.

### 2401 BIENVILLE STREET ABOUT THE SPACES

### 2401 BIENVILLE STREET 315 N TONTI IMAGES

\*Suite 319, not pictured here, looks very similar to these images.

Andrea Arons Huseman ccm ahuseman@corp-realty.com 504.587.1450

Andrea Arons Huseman ccm ahuseman@corp-realty.com 504.587.1450