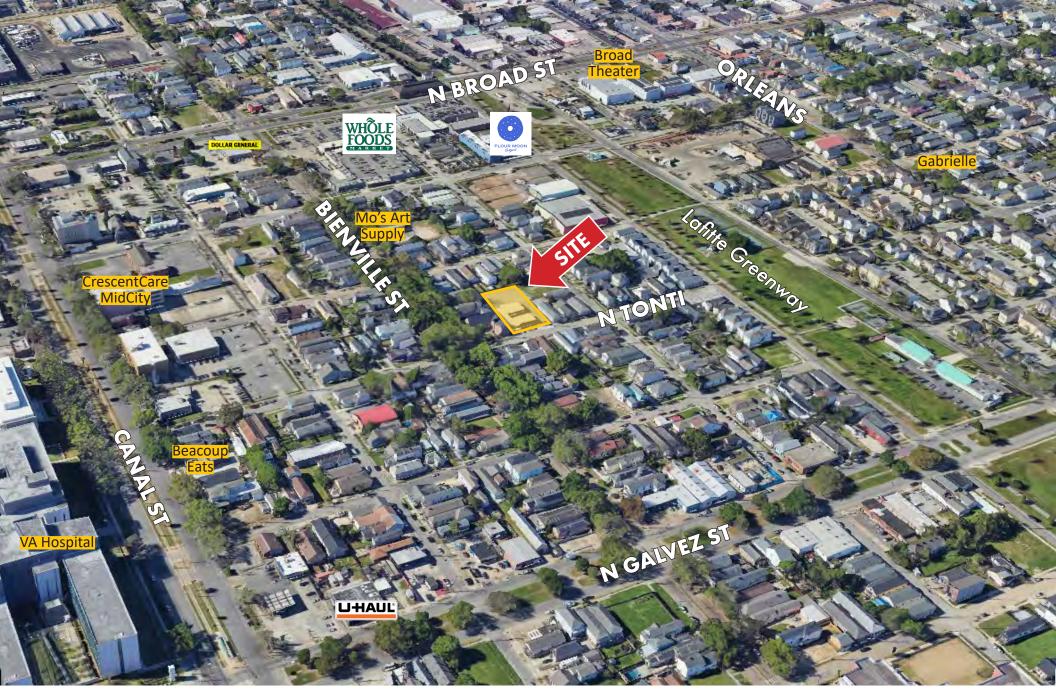

### BE A PART OF THE TRANSFORMATION IN MID-CITY

2401 Bienville Street, New Orleans, LA 70119

### **DESCRIPTION**

Located in the Mid-City Historic District, 2401 Bienville is the renovation of two conjoined buildings located in an opportunity zone. NANO, LLC restored and updated the property using historic tax credits, preserving the buildings' original nature while introducing modern touches and achieving LEED certification. The historic church building is updated with utility connections and a new HVAC system and houses NANO. The other major tenant is Salon 22, a women's coworking business. There are remaining office spaces available for lease in the adjacent single-story building. These are ideal for small businesses who seek flexible, nontraditional workspaces, such as offices who need a space to meet with visitors or clients, art studios, health and wellness providers, and more. The paved and landscaped courtyard provides a perfect spot to have an informal meeting or take a lunch break during the day, as well as outdoor workspace that is shared with other tenants. There is a shared parking lot as well as street parking.