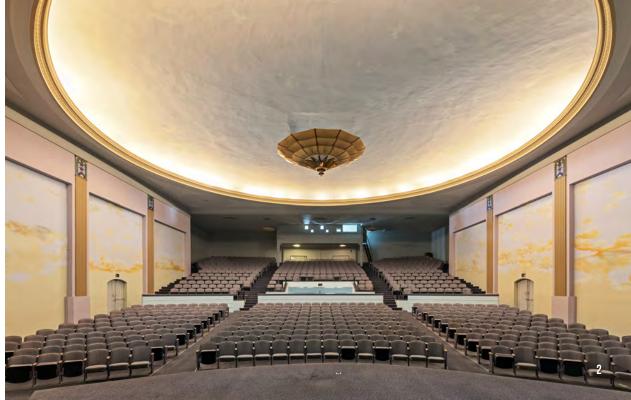

#### PROPERTY SUMMARY

The Avenue Theatre Building is a unique property filled with potential. A recent historic facade renovation helps to draw significant attention to the property. With very high ceilings and an open floor plan, many uses could be a great fit for the building.

### **BUILDING ATTRIBUTES**

- + Historic Facade Renovation
- + Significant Signage Potential
- + Very High Ceilings
- + Open Floor Plan
- + Many Uses Considered