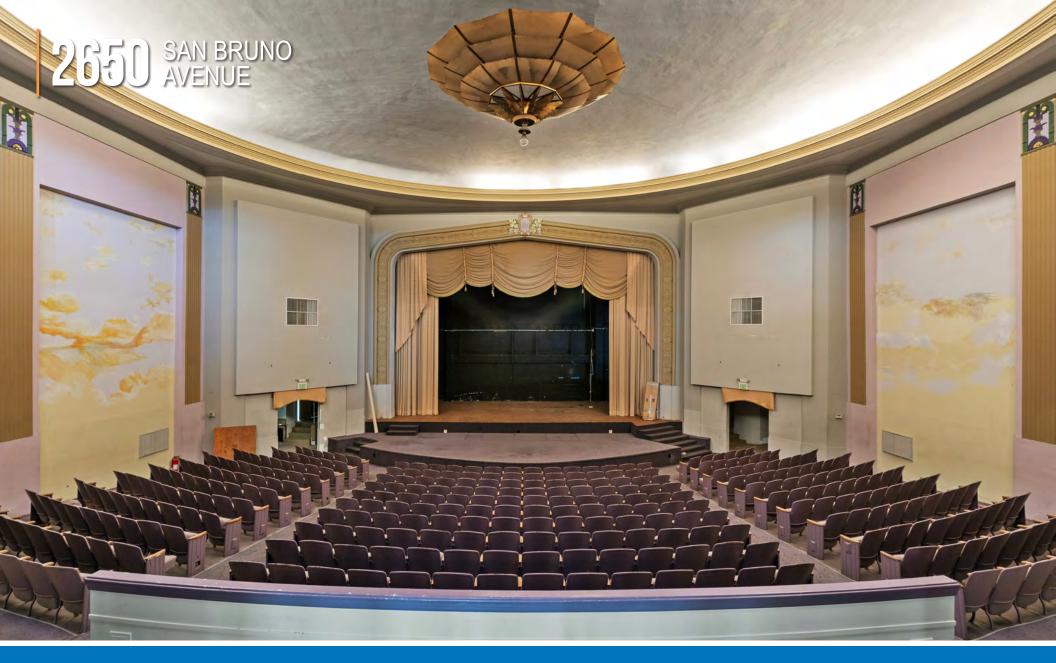

#### PROPERTY SUMMARY

The Avenue Theatre Building is a unique property filled with potential. A recent historic facade renovation helps to draw significant attention to the property. With very high ceilings and an open floor plan, many uses could be a great fit for the building.

### **BUILDING ATTRIBUTES**

- + Historic Facade Renovation
- + Significant Signage Potential
- + Very High Ceilings
- + Open Floor Plan
- + Many Uses Considered