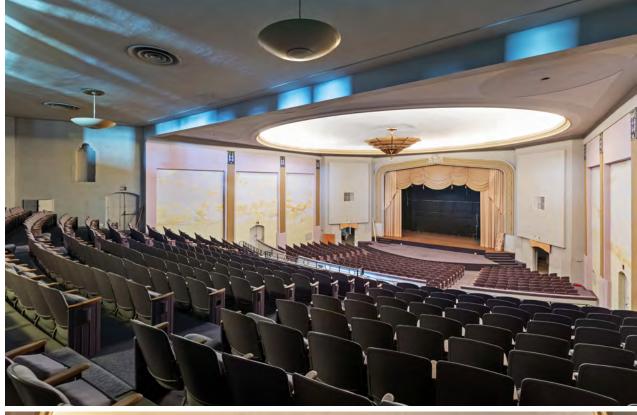

#### PROPERTY SUMMARY

The Avenue Theatre Building is a unique property filled with potential. A recent historic facade renovation helps to draw significant attention to the property. With very high ceilings and an open floor plan, many uses could be a great fit for the building.

### **BUILDING ATTRIBUTES**

- + Historic Facade Renovation
- + Significant Signage Potential
- + Very High Ceilings
- + Open Floor Plan
- + Many Uses Considered