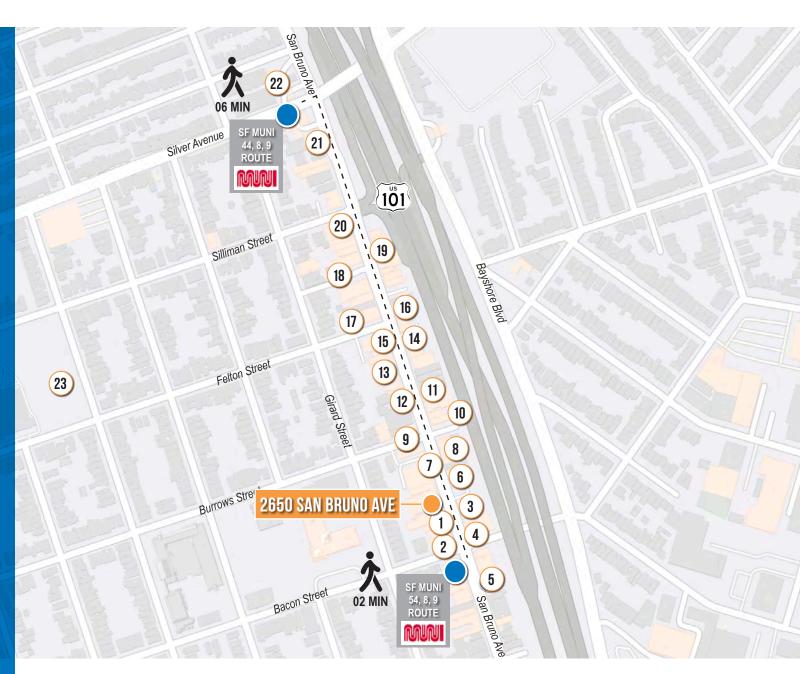

### **LOCATION OVERVIEW**

Desirable Portola District location, walkable to nearby amenities, public transportation and to surrounding neighborhoods.

**02 MIN** to Bacon St Muni **06 MIN** to Silver Ave Muni

10 MIN to Dogpatch District
16 MIN to Potrero Hill
20 MIN to Mission District

**02 MIN** to 101 On-Ramp **05 MIN** to 280 On-Ramp

### **NEARBY AMENITIES**

1.....Pupusería Ilobasco 2.....Round Table Pizza 3.....Bank of the West 4.....La Loma Produce 5...... United States Postal Service 6.....Ramen House 7.....Imperial Garden Seafood 8.....Subway 9.....Hawaiian Drive Inn 10..... Four Barrel Coffee Portola 11..... Sterling Bank & Trust 12.....Wing Hing Restaurant 13..... Dim Sum Kitchen 14..... Five Degree Tea House 15.....O'Reilly Auto Parts 16..... Breakfast At Tiffany's 17.....Walgreens 18..... San Bruno Supermarket 19.....Bank of America 20.....Jim Georgie's Donuts 21...... Golden State Pizza & Grill 23.....Palega Recreation Center