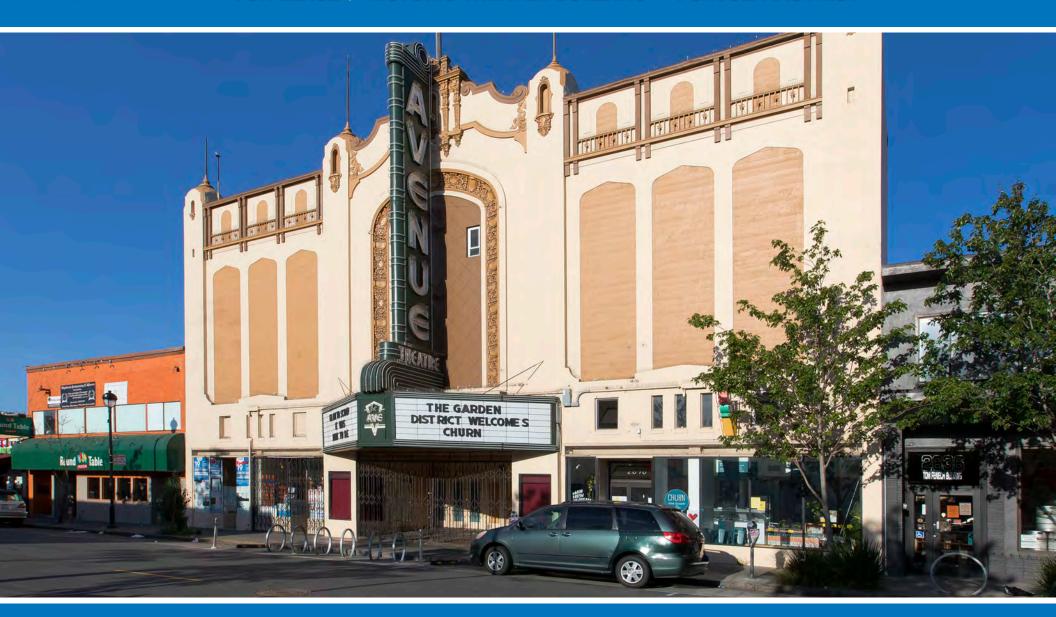

#### PROPERTY SUMMARY

The Avenue Theatre Building is a unique property filled with potential. A recent historic facade renovation helps to draw significant attention to the property. With very high ceilings and an open floor plan, many uses could be a great fit for the building.

#### **ADDRESS**

2650 San Bruno Avenue, San Francisco, CA 94124

### **BUILDING ATTRIBUTES**

- + Historic Facade Renovation
- + Significant Signage Potential
- + Very High Ceilings
- + Open Floor Plan
- + Many Uses Considered