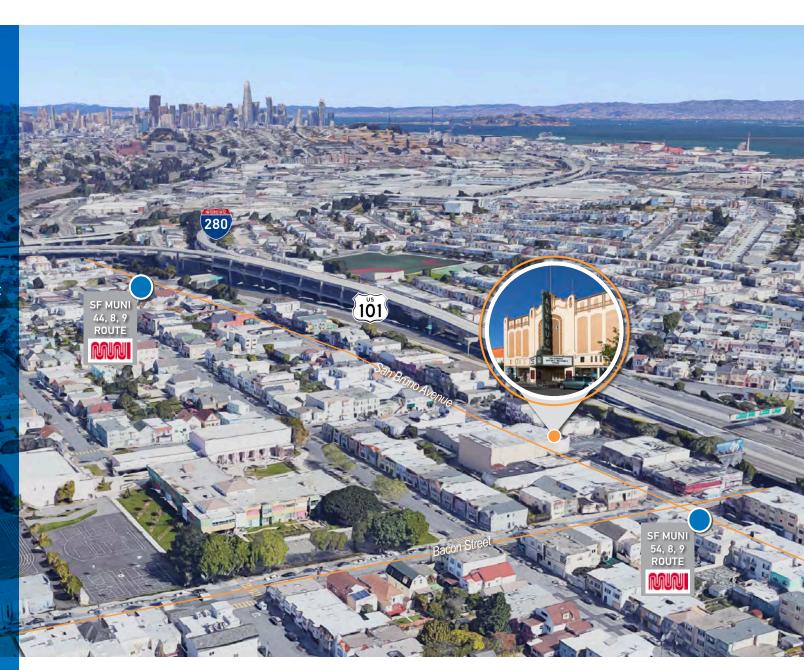

### **LOCATION OVERVIEW**

Desirable Portola District location, walkable to nearby amenities, public transportation and to surrounding neighborhoods.

**02 MIN** to Bacon St Muni **06 MIN** to Silver Ave Muni

10 MIN to Dogpatch District
16 MIN to Potrero Hill
20 MIN to Mission District

**02 MIN** to 101 On-Ramp **05 MIN** to 280 On-Ramp