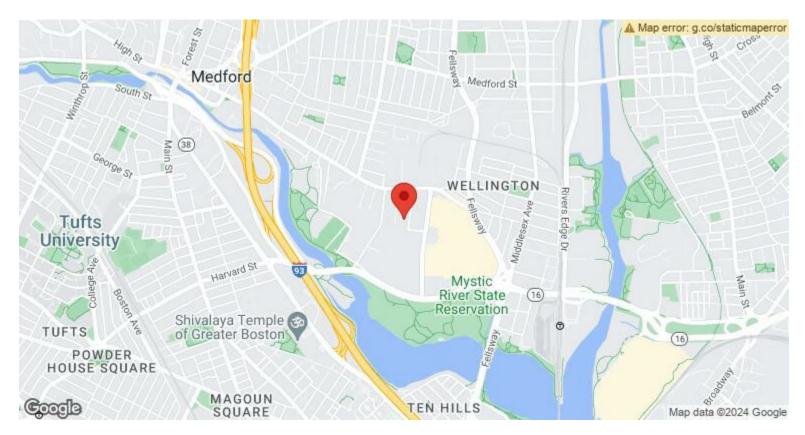

sinesses requiring logistical support or regular shipments.

View the full listing here: https://www.loopnet.com/Listing/47-Hall-St-Medford-MA/30792109/

Rental Rate: Upon Request

Property Type: Flex
Property Subtype: R&D
Building Class: B

Rentable Building

13,172 SF

Area

Year Built: 1930

Rental Rate Mo: Upon Request

47 Hall St, Medford, MA 02155

#### Listing spaces

1st Floor Space Available: 7,587 SF

Rental Rate: Upon Request Contiguous Area: 11,855 SF Date Available: Now

Service Type: TBD
Space Type: Relet
Space Use: Flex

Lease Term: Negotiable

2nd Floor Space Available: 4,268 SF

Rental Rate: Upon Request Contiguous Area: 11,855 SF

Date Available: Now
Service Type: TBD
Space Type: Relet
Space Use: Flex

Lease Term: Negotiable

47 Hall St, Medford, MA 02155

#### Location



47 Hall St, Medford, MA 02155

### Property Photos





47 Hall St Main Street

Front of Building Alternate Angle

47 Hall St, Medford, MA 02155

### Property Photos





One Drive-In Access Available

Interior of Main Entrance

47 Hall St, Medford, MA 02155

### Property Photos





First Floor Lobby

Aerial Photo Facing South West

47 Hall St, Medford, MA 02155

### Property Photos





Aerial Photo Facing South East

90-Degree Look Down Aerial

47 Hall St, Medford, MA 02155

#### **Eduardo Sousa**

emsousa16@gmail.com (617) 291-6266

**47 Hall St LLC** 89 Hathaway Cir

Arlington, MA 02476