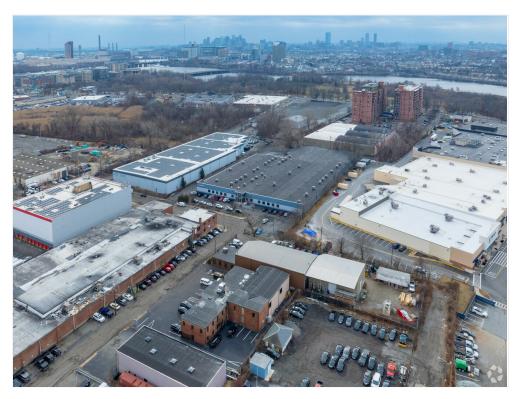

### Property Photos

Aerial Photo Facing South East

90-Degree Look Down Aerial

47 Hall St, Medford, MA 02155