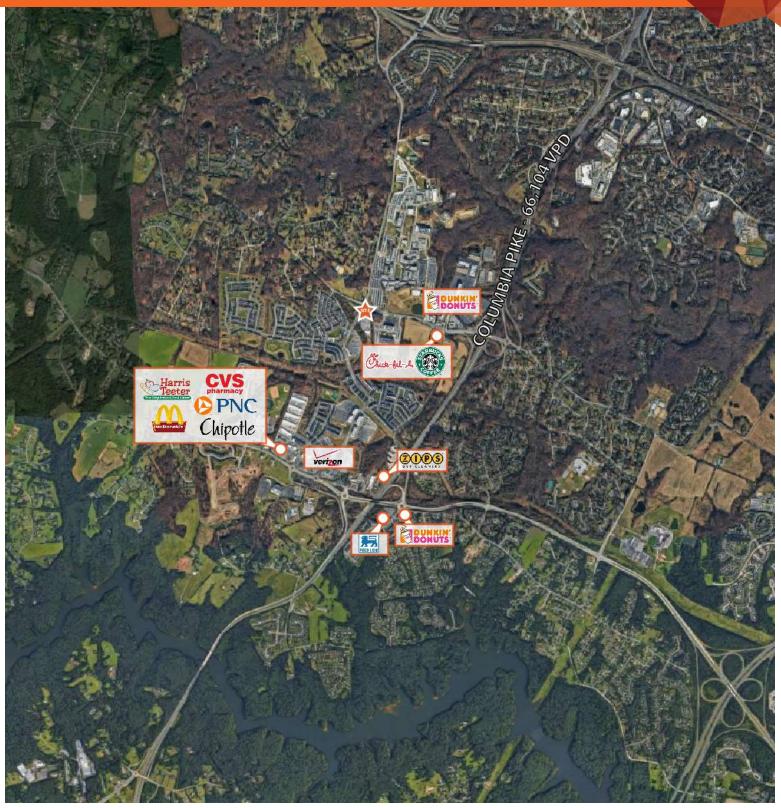

### LOCATION DESCRIPTION

Located between DC and Baltimore

#### **PROPERTY HIGHLIGHTS**

- PAD SITE WITH 4,300 SF RETAIL BUILDING FOR SUBLEASE
- · Adjacent to the mixed-use community of Maple Lawn
- with 1,308 homes and nearly 1.3M SF of office
- Direct access to I-95 and MD Route 29 via Route 216
- Minutes from major government agencies such as
- JHU Applied Physics Lab, National Health Institute and
- NSA/Fort Meade
- Centrally located between DC and Baltimore
- Master lease ends 4/30/2029