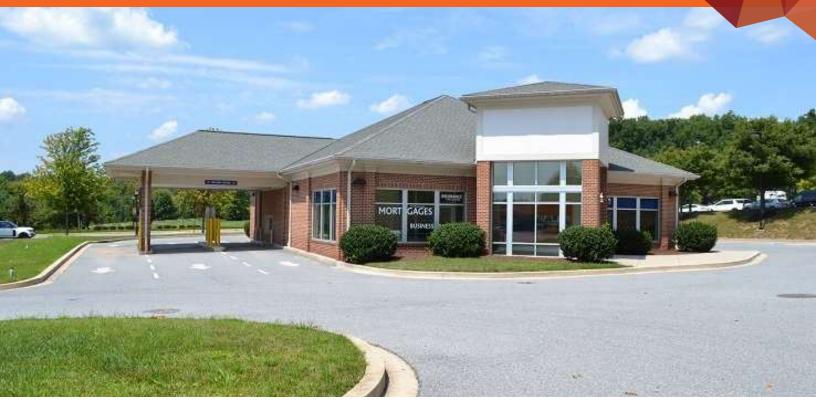

#### **PROPERTY HIGHLIGHTS**

- PAD SITE WITH 4,300 SF RETAIL BUILDING FOR SUBLEASE
- · Adjacent to the mixed-use community of Maple Lawn
- with 1,308 homes and nearly 1.3M SF of office
- Direct access to I-95 and MD Route 29 via Route 216
- Minutes from major government agencies such as
- JHU Applied Physics Lab, National Health Institute and
- NSA/Fort Meade
- Centrally located between DC and Baltimore
- Master lease ends 4/30/2029