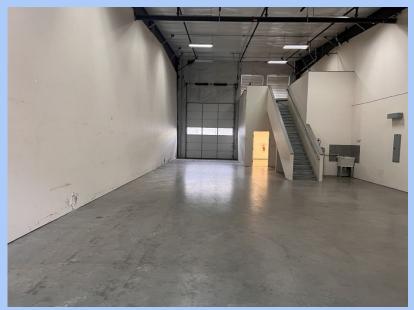

## FOR LEASE 3115-3161 Mercer Ave Bellingham, WA 98226 Multiple Units for Lease

Industrial Units with Office Space 3 Units 2,752 SF for \$0.85 + NNN 1 Unit of 5,152 SF for \$0.90 PSF + NNN 1 Unit 2,400 SF for \$0.90 PSF + NNN



Located off Marine Drive, quiet high quality Industrial Business Park with 4 Units for Lease ranging from 2,752 SF to 5,152 SF

Brian Finnegan, CCIM Office: 360.647.2856 brian@westcomproperties.com www.westcomproperties.com



The information contained herein has been obtained from sources we deem reliable. We do not however guarantee the accuracy. All information should be verified prior to purchase.

## Units 3125, 102, 103, 104 2,752 SF







## **Upstairs Mezzanine**