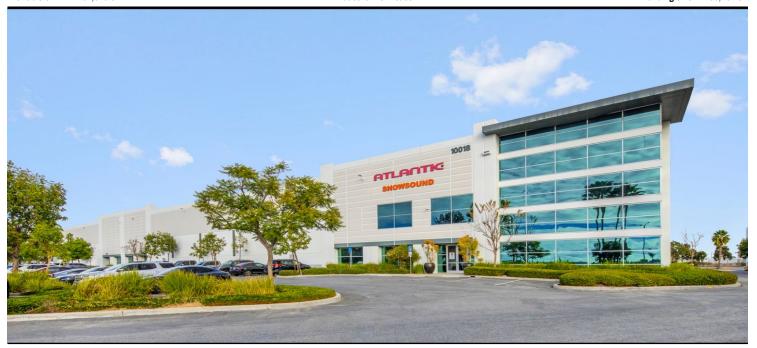

To Show:

APN#:

Include In Available:

Include In Available:

Market/Submarket:

Available SF 84,073 SF Industrial For Lease Building Size 150,161 SF

**Property Name:** Heritage Crossing Business Park

Address: 10018 Santa Fe Springs Rd, Santa Fe Springs, CA 90670

**Construction Type:** 

Const Status/Year Blt:

A: 400 V: 480/480 0: 3 W: 4

Cross Streets: Santa Fe Springs Rd/Telegraph Rd

High Image Office Area - 16,949 SF 30' Minimum Clearance / ESFR 16 Dock High Positions, 1 Ground Level door Immediate Access to 605, 5, and 91 Freeways

Existing / 2003

Manufacturing

| Lease Rate/Mo: | \$155,535 |
|----------------|-----------|
| Lease Rate/SF: | \$1.85    |
| Lease Type:    | Gross     |
| Available SF:  | 84,073 SF |
| Minimum SF:    | 84,073 SF |
| Prop Lot Size: | POL       |