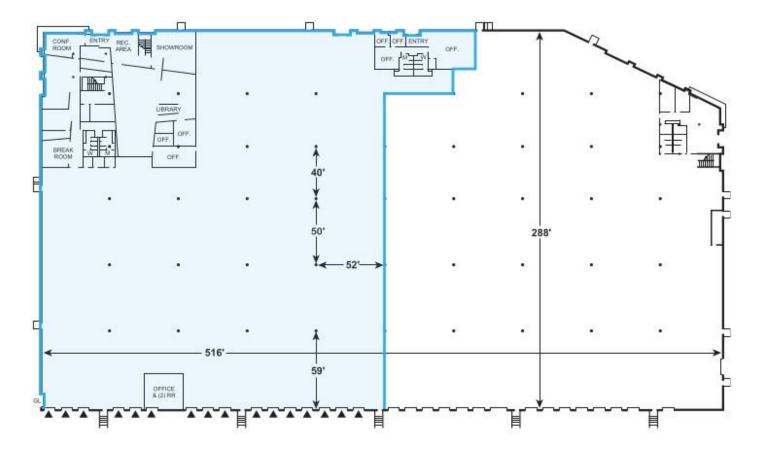

## Site Plan

**Construction Type:** 

Const Status/Year Blt:

A: 400 V: 480/480 0: 3 W: 4

Cross Streets: Santa Fe Springs Rd/Telegraph Rd

High Image Office Area - 16,949 SF 30' Minimum Clearance / ESFR 16 Dock High Positions, 1 Ground Level door Immediate Access to 605, 5, and 91 Freeways

Listing #: 39399924 Listing Date: 12/11/2023 FTCF: CB250N000S000/OAA

Notes: Primary office is ±14,890 SF inclusive of ±2,500 SF fully-improved mezzanine. Secondary office is ±2,059 SF. Furniture and racking may be purchased separately. Shop