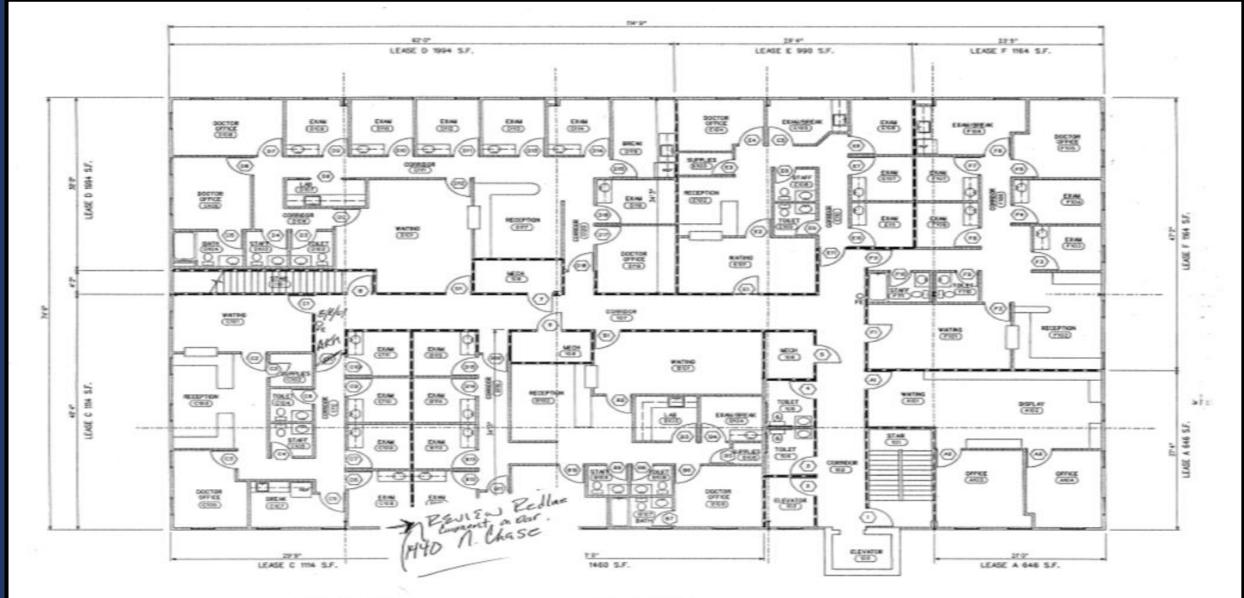

Available Space: 12,286 sq ft Rent: \$22.00 NNN

## **Property Overview:**

- Type: Medical Office

- Total RBA: 14,729 SF

Stories: 2

Year Built: 1999

Parking: 20 Spaces

Parking Ratio: 1.36/1,000 SF

Lot Size: 1.94 AC

## Area Highlights:

- Athens has a growing healthcare sector with multiple prominent medical facilities, including Piedmont Athens Regional Medical Center.
- Home to the University of Georgia, Athens has a steady population growth and a strong economic environment, which contributes to rising demand and a reliable client base for a broad range of medical services.
- Athens is well-connected by major highways, including US-78 and GA-316, making it easilyaccessible for patients from many surrounding areas, including Augusta and Atlanta.





## 2<sup>nd</sup> Floor Plan



SECOND SCALE: Va'' - 1 E PLAN