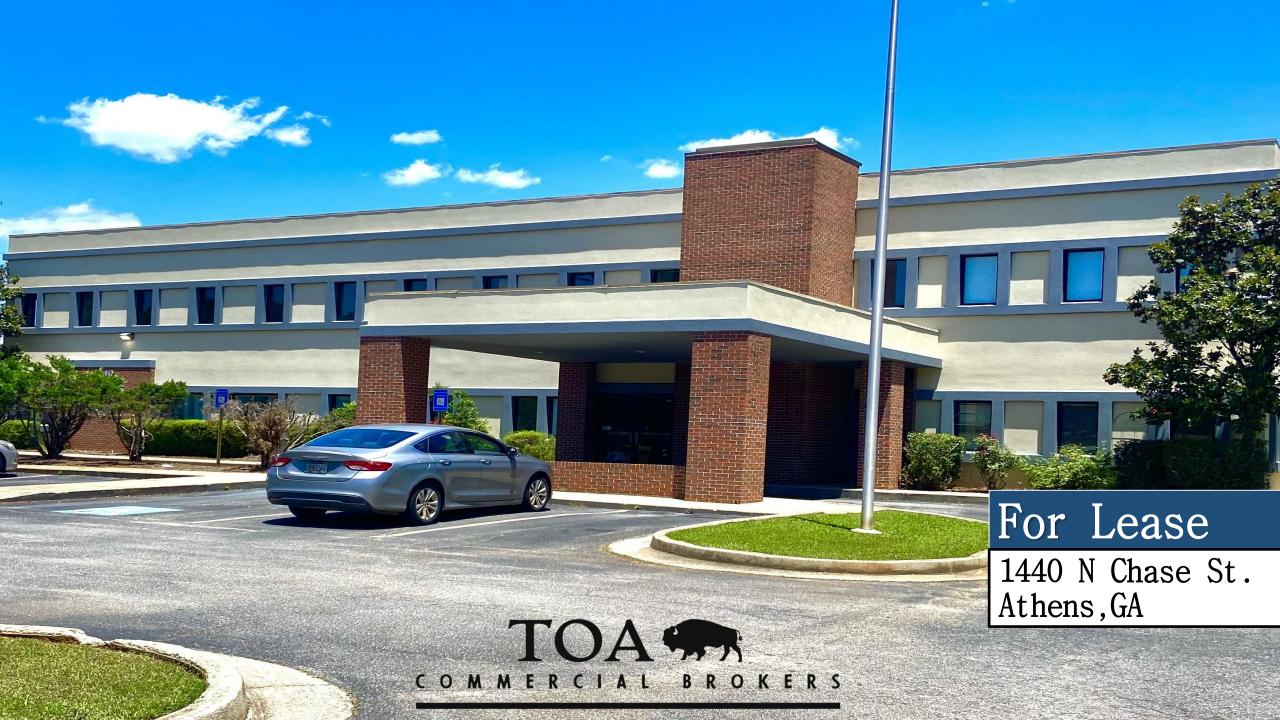

## 1440 N Chase St, Athens GA

Available Space: 12,286 sq ft Rent: \$22.00 NNN

## **Property Overview:**

- Type: Medical Office

- Total RBA: 14,729 SF

Stories: 2

Year Built: 1999

Parking: 20 Spaces

Parking Ratio: 1.36/1,000 SF

Lot Size: 1.94 AC