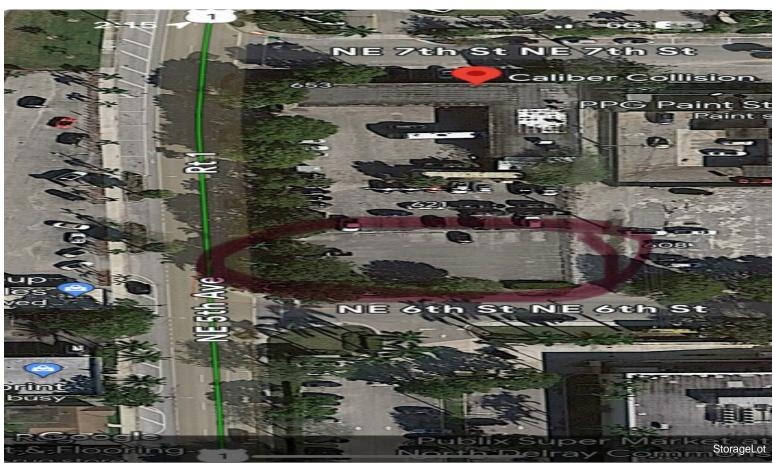

#### Space 1

| Space Available | 10,000 - 11,000 SF |
|-----------------|--------------------|
| Rental Rate     | \$7.20 /SF/YR      |
| Date Available  | Now                |

Lot has been rented for the past 15 years for commercial parking usage and is available December 1, 2024. The storage lot is approx 140ft x 75ft is paved, fenced and illuminated. Ideal for a body shop or car dealer. Survey available upon request. \$6000/month NNN

#### 621 5th Avenue, Delray Beach, FL 33483

Property is adjacent to US1 (NE 5th st). Close to car dealerships, auto body shops and commercial. A few miles from Atlantic Ave strip in Delray Beach.

## **Property Photos**