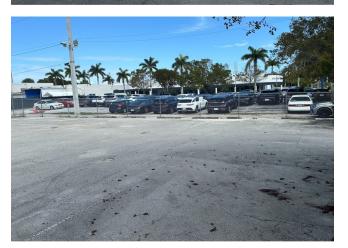

**Storage Lot** 621 5th Avenue, Delray Beach, FL 33483

Craig Taylor 600 North Ltd 13047 Big Bear Blf,Boynton Beach, FL 33473 taylorci@gmail.com (561) 504-6587



| Rental Rate:      | \$7.20 /SF/YR |
|-------------------|---------------|
| Property Type:    | Land          |
| Property Subtype: | Commercial    |
| Min. Divisible:   | 10,000 SF     |
| Proposed Use:     | Commercial    |
| Rental Rate Mo:   | \$0.60 /SF/MO |

# **Storage Lot**

\$7.20 /SF/YR

Property is adjacent to US1 (NE 5th st). Close to car dealerships, auto body shops and commercial. A few miles from Atlantic Ave strip in Delray Beach....

• Close to Downtown Delray Beach and US 1





1

#### Space 1

| Space Available | 10,000 - 11,000 SF |
|-----------------|--------------------|
| Rental Rate     | \$7.20 /SF/YR      |
| Date Available  | Now                |

Lot has been rented for the past 15 years for commercial parking usage and is available December 1, 2024. The storage lot is approx 140ft x 75ft is paved, fenced and illuminated. Ideal for a body shop or car dealer. Survey available upon request. \$6000/month NNN



#### 621 5th Avenue, Delray Beach, FL 33483

Property is adjacent to US1 (NE 5th st). Close to car dealerships, auto body shops and commercial. A few miles from Atlantic Ave strip in Delray Beach.

## **Property Photos**





## **Property Photos**





## **Property Photos**