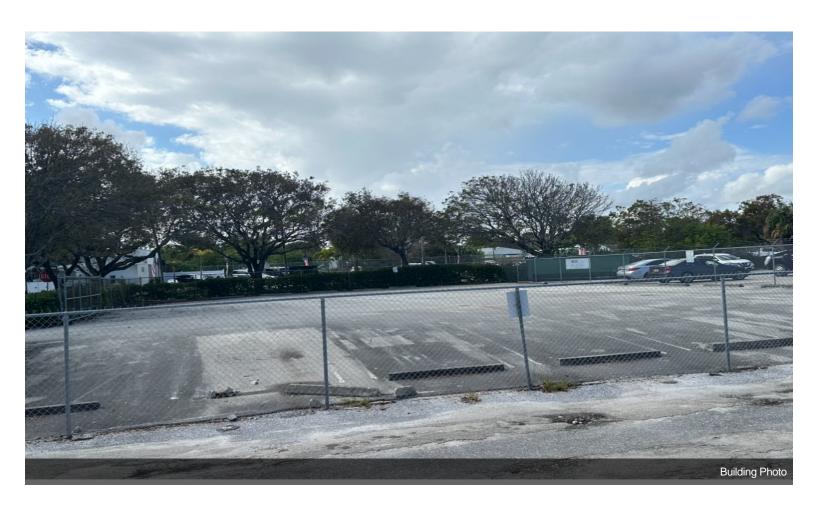

#### Space 1

| Space Available | 10,000 - 11,000 SF |
|-----------------|--------------------|
| Rental Rate     | \$7.20 /SF/YR      |
| Date Available  | Now                |

Lot has been rented for the past 15 years for commercial parking usage and is available December 1, 2024. The storage lot is approx 140ft x 75ft is paved, fenced and illuminated. Ideal for a body shop or car dealer. Survey available upon request. \$6000/month NNN

#### 621 5th Avenue, Delray Beach, FL 33483

Property is adjacent to US1 (NE 5th st). Close to car dealerships, auto body shops and commercial. A few miles from Atlantic Ave strip in Delray Beach.

## **Property Photos**