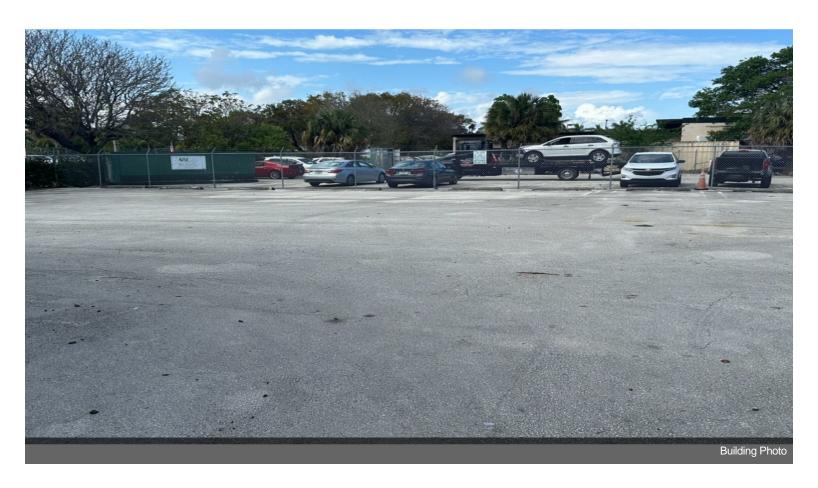

#### Space 1

| Space Available | 10,000 - 11,000 SF |
|-----------------|--------------------|
| Rental Rate     | \$7.20 /SF/YR      |
| Date Available  | Now                |

Lot has been rented for the past 15 years for commercial parking usage and is available December 1, 2024. The storage lot is approx 140ft x 75ft is paved, fenced and illuminated. Ideal for a body shop or car dealer. Survey available upon request. \$6000/month NNN

## **Property Photos**