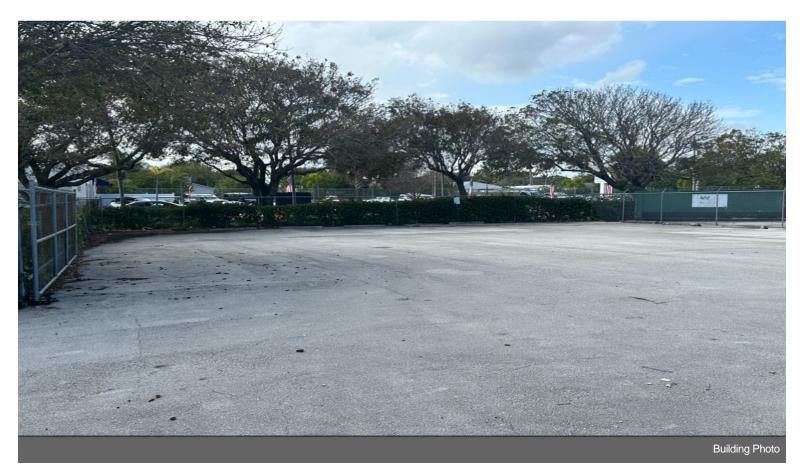

#### Space 1

| Space Available | 10,000 - 11,000 SF |
|-----------------|--------------------|
| Rental Rate     | \$7.20 /SF/YR      |
| Date Available  | Now                |

Lot has been rented for the past 15 years for commercial parking usage and is available December 1, 2024. The storage lot is approx 140ft x 75ft is paved, fenced and illuminated. Ideal for a body shop or car dealer. Survey available upon request. \$6000/month NNN

## **Property Photos**