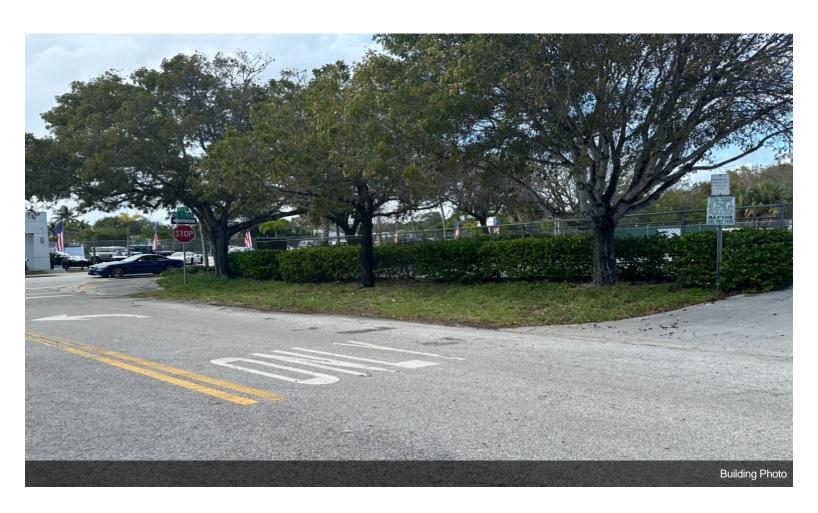

#### Space 1

| Space Available | 10,000 - 11,000 SF |
|-----------------|--------------------|
| Rental Rate     | \$7.20 /SF/YR      |
| Date Available  | Now                |

Lot has been rented for the past 15 years for commercial parking usage and is available December 1, 2024. The storage lot is approx 140ft x 75ft is paved, fenced and illuminated. Ideal for a body shop or car dealer. Survey available upon request. \$6000/month NNN

## **Property Photos**