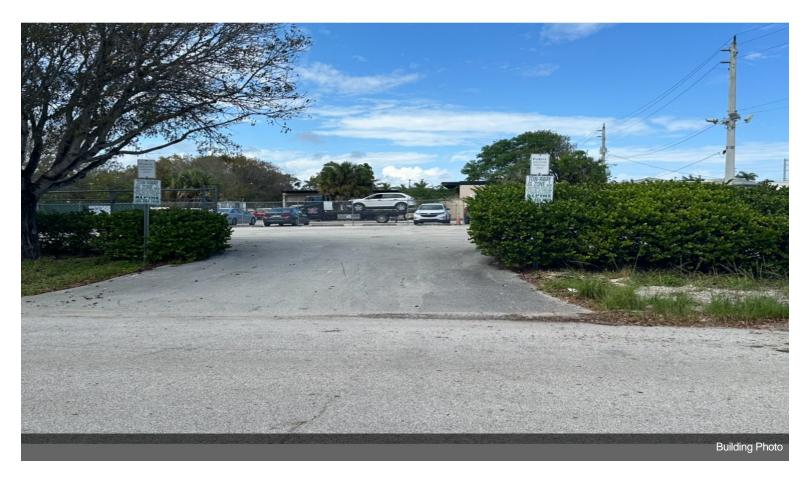

#### Space 1

| Space Available | 10,000 - 11,000 SF |
|-----------------|--------------------|
| Rental Rate     | \$7.20 /SF/YR      |
| Date Available  | Now                |

Lot has been rented for the past 15 years for commercial parking usage and is available December 1, 2024. The storage lot is approx 140ft x 75ft is paved, fenced and illuminated. Ideal for a body shop or car dealer. Survey available upon request. \$6000/month NNN

#### 621 5th Avenue, Delray Beach, FL 33483

Property is adjacent to US1 (NE 5th st). Close to car dealerships, auto body shops and commercial. A few miles from Atlantic Ave strip in Delray Beach.

## **Property Photos**