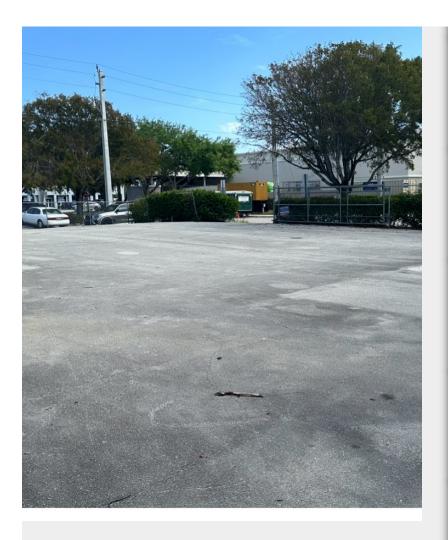

**Storage Lot** 621 5th Avenue, Delray Beach, FL 33483

Craig Taylor 600 North Ltd 13047 Big Bear Blf,Boynton Beach, FL 33473 taylorci@gmail.com (561) 504-6587



| Rental Rate:      | \$7.20 /SF/YR |
|-------------------|---------------|
| Property Type:    | Land          |
| Property Subtype: | Commercial    |
| Min. Divisible:   | 10,000 SF     |
| Proposed Use:     | Commercial    |
| Rental Rate Mo:   | \$0.60 /SF/MO |

# **Storage Lot**

\$7.20 /SF/YR

Property is adjacent to US1 (NE 5th st). Close to car dealerships, auto body shops and commercial. A few miles from Atlantic Ave strip in Delray Beach....

• Close to Downtown Delray Beach and US 1





1

#### Space 1

| Space Available | 10,000 - 11,000 SF |
|-----------------|--------------------|
| Rental Rate     | \$7.20 /SF/YR      |
| Date Available  | Now                |

Lot has been rented for the past 15 years for commercial parking usage and is available December 1, 2024. The st