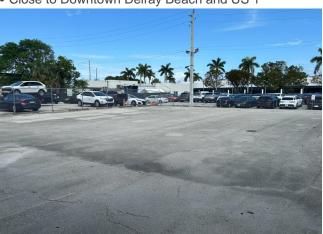

# **Storage Lot**

\$7.20 /SF/YR

Property is adjacent to US1 (NE 5th st). Close to car dealerships, auto body shops and commercial. A few miles from Atlantic Ave strip in Delray Beach....

• Close to Downtown Delray Beach and US 1

## **Property Photos**