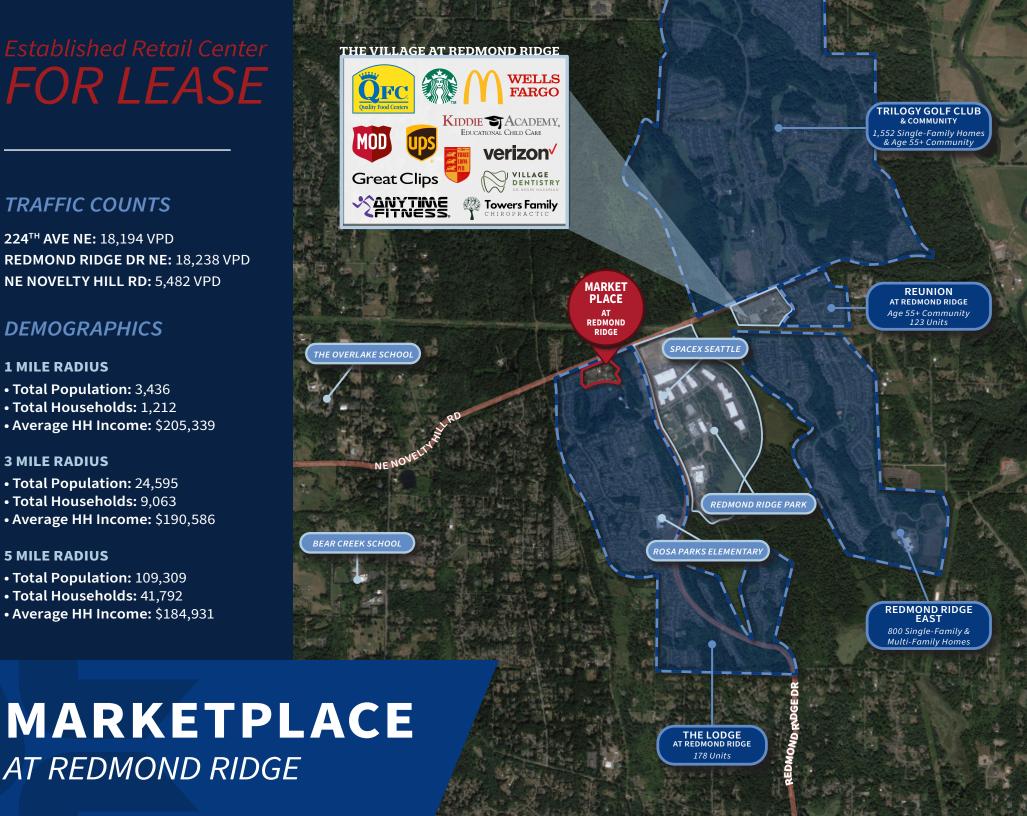

#### TRAFFIC COUNTS

**224**<sup>TH</sup> **AVE NE:** 18,194 VPD

**REDMOND RIDGE DR NE: 18,238 VPD NE NOVELTY HILL RD: 5,482 VPD** 

#### **DEMOGRAPHICS**

#### **1 MILE RADIUS**

• Total Population: 3,436 • Total Households: 1,212

• Average HH Income: \$205,339

#### **3 MILE RADIUS**

• Total Population: 24,595 • Total Households: 9,063

• Average HH Income: \$190,586

#### **5 MILE RADIUS**

• Total Population: 109,309 • Total Households: 41,792 • Average HH Income: \$184,931