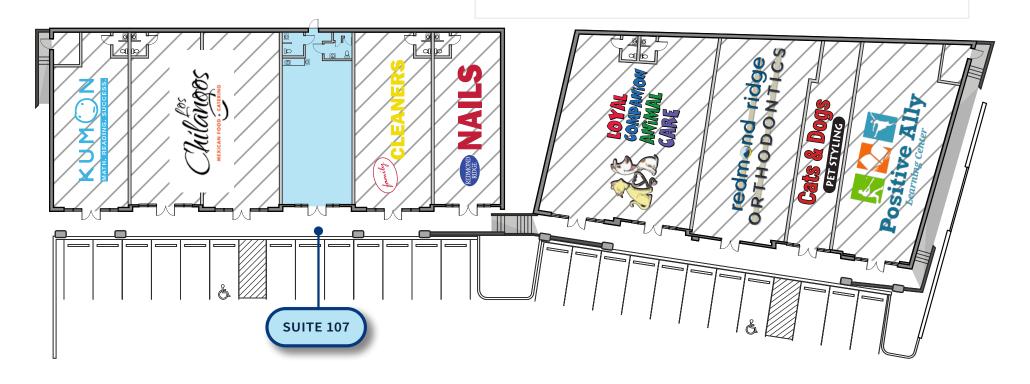

### Rare Availability

Retail Space For Lease in an Excellent Children Oriented Redmond Shopping Center.

**AVAILABILITY** 

**SUITE 107** 

1,201 RSF RATE: UNDISCLOSED contact broker for details

**Available Immediately** 

#### PROPERTY HIGHLIGHTS

- Excellent Visibility in High-Traffic Shopping Center with Close Proximity to Residential Neighborhoods and Other Nearby Retail & Restaurant Amenities
- Pedestrian-Friendly Retail Hub for Trilogy Golf Club, 3,500+ Households of Redmond Ridge and a 270-Unit Townhouse Community with Strong Income Demographic
- · Located in the Prestigious Redmond Ridge Neighborhood
- Building Signage Available
- Abundant Free Parking in Flat Surface Lot
- Neighboring Tenants Include: Brightonview Montessori, Summit Dance School, Trinity Martial Arts, Radiance Learning, Redmond Ridge Family Dentistry, Fit2wrk, Ixtapa Restaurant, Himitsu Teriyaki, Subway and Cypress Coffee Company