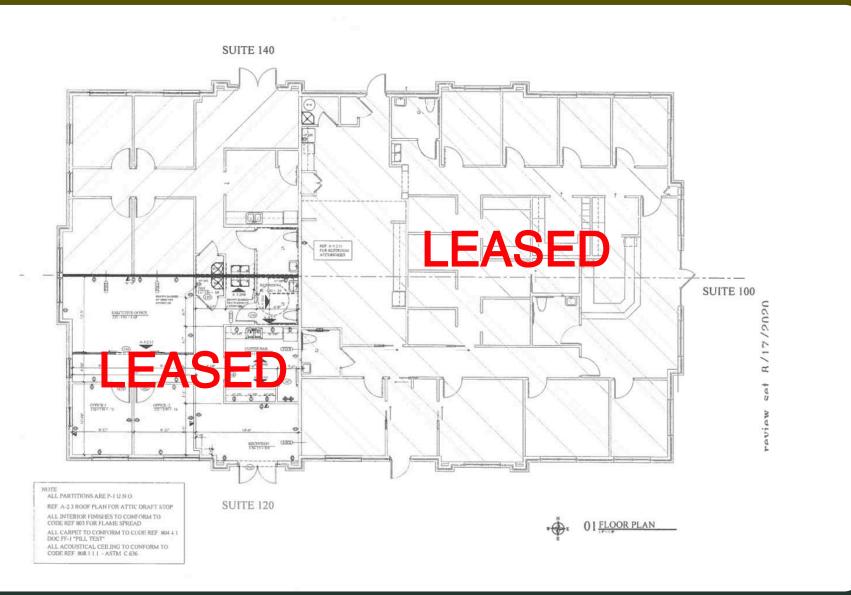

### **FEATURES:**

- Class "A" Medical/Professional Building
- Suite 140: 1,150 SF
- Build out can be modified for tenant use
- Exterior Building Signage
- Close Proximity to Southlake Town Square
- Appealing Stone and Stucco Exterior
- Abundant Parking
- Ideal location near Forest Park Medical Center & Texas Health Harris Methodist Hospital
- Surrounded by Vibrant Commercial Businesses, Retail Services & Restaurants
- 10 Minutes From DFW Airport
- Onsite Ownership

### 1110 N. Kimball Ave. | Highland Corner Business Park | Southlake, Texas