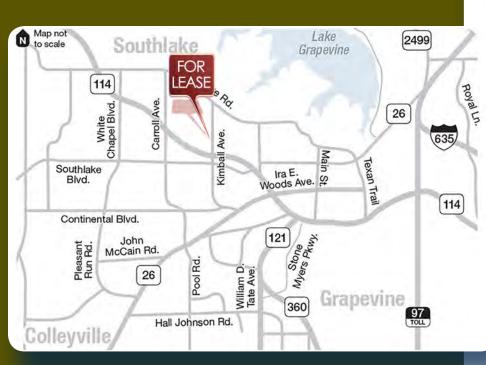

### **FEATURES:**

- Class "A" Medical/Professional Building
- Suite 140: 1,150 SF
- Build out can be modified for tenant use
- Exterior Building Signage
- Close Proximity to Southlake Town Square
- Appealing Stone and Stucco Exterior
- Abundant Parking
- Ideal location near Forest Park Medical Center & Texas Health Harris Methodist Hospital
- Surrounded by Vibrant Commercial Businesses, Retail Services & Restaurants
- 10 Minutes From DFW Airport
- Onsite Ownership