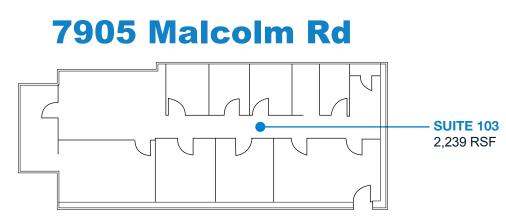

ANCHAYENUE PROFESSIONAL CENTER

Л



• Two 37,850 SF, 4 Story Class A Medical Office Buildings

- Distance to Major Thru-Ways: Branch Ave -- Immediate I-495/95 -- < 5 Minutes via Exit 7 Woodyard Rd -- < 3 Minutes
- Located less than 3 miles from Southern Maryland Hospital Center
- Ample Free Surface Parking
- Name brand mix of healthcare provides, "built-in" referral source

# Building Features

- Move-in ready medical suites
- Extensive lobby and common area upgrades
- Build-to-suit improvement package
- Building Signage available with high visibility from Branch Avenue
- New Monument Sign with Tenant
  Directory





Less than 5 mins. from Southern Maryland Hospital









#### **MEDICAL SUITES AVAILABLE FOR LEASE**

7905 & 7915 Malcolm Rd, Clinton, MD

#### **AVAILABLE FLOOR PLANS**



## 7915 Malcolm Rd



For more information or to schedule a property tour, please contact:

**CHAZ FEITEL:** 240.694.6109 | chazfeitel@hprgrealty.com **LUKE POULOS:** 301.395.7108 | lpoulos@hprgrealty.com HPRGrealty.com





This document/email has been prepared by HPRG for advertising and general information only. HPRG makes no guarantees, representations or warranties of any kind, expressed or implied, regarding the information including, but not limited to, warranties of content, accuracy and reliability. Any interested party should undertake their own inquiries as to the accuracy of the information. HPRG excludes unequivocally all inferred or implied terms, conditions and warranties arising out of this document and excludes all liability for loss and damages arising there from. This