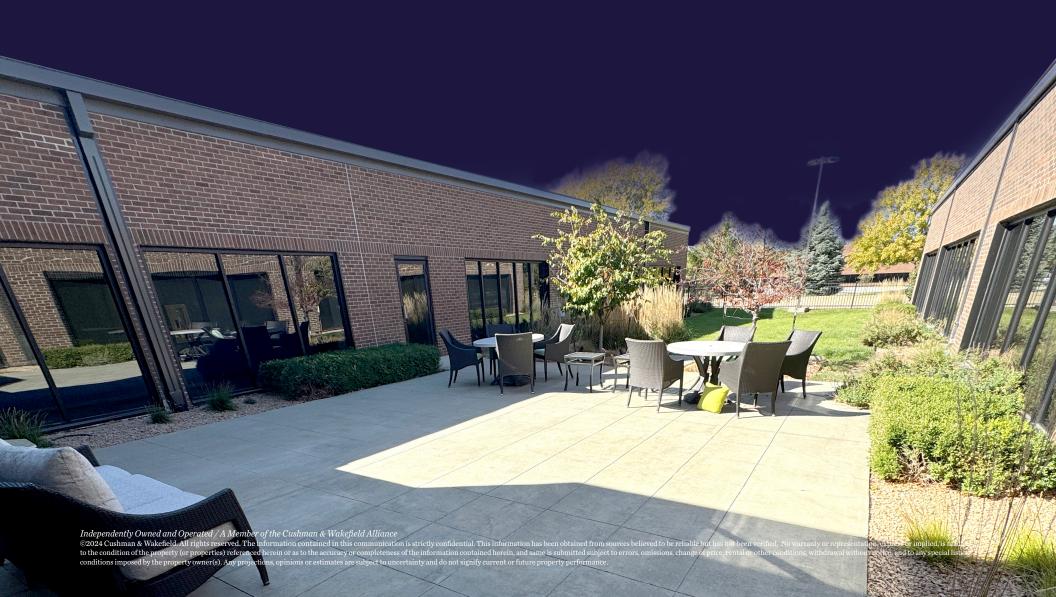

#### **Key Features:**

- Executive Offices: 8 executive offices, all with windows, providing ample natural light and premium views.
- **Private Offices:** 4 additional private offices for individual focus and privacy.
- Work & Mail Rooms: A dedicated work room & a separate mail & technology room.
- **Conference Rooms:** 3 spacious conference rooms ideal for team meetings and presentations.
- Training Center & Meeting Room: Modern training center with advanced AV systems, flexible layouts, and high-speed connectivity—perfect for corporate trainings or client events.
- Open Office Area: A large open office space designed to encourage collaboration and productivity.
- **Shared Amenities:** Access to shared lounge and break room areas, promoting a relaxed and inviting workplace culture.
- Full Fitness Center: Enjoy full access to an on-site fitness center, complete with showers for tenant use.
- **Restrooms:** Separate men's and women's restrooms are provided within the space for convenience.

## Interior Photos