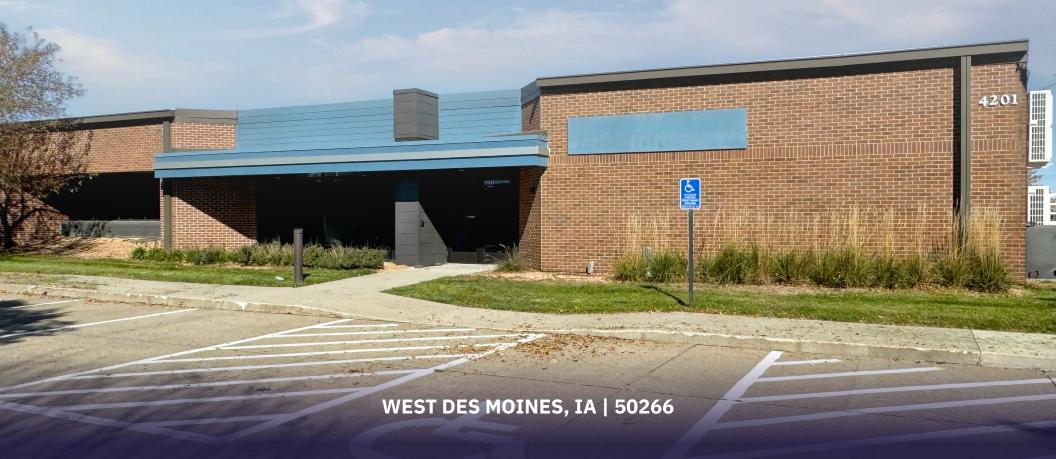

# 4201 CORPORATE DRIVE

Located in the thriving corporate hub of West Des Moines, 4201 Corporate Drive offers up to 13,000 square feet of premier office space in the south wing, ideal for businesses seeking a collaborative and modern workspace. This space is part of a shared environment with Iowa Diabetes, a leader in healthcare innovation, making it a perfect opportunity for those seeking a dynamic and forward-thinking work environment.