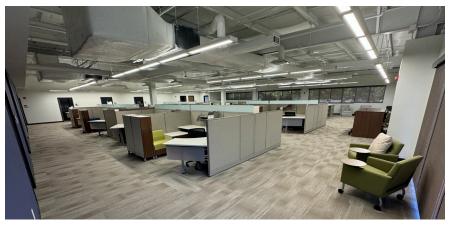

#### **Key Features:**

- Executive Offices: 8 executive offices, all with windows, providing ample natural light and premium views.
- **Private Offices:** 4 additional private offices for individual focus and privacy.
- Work & Mail Rooms: A dedicated work room & a separate mail & technology room.
- **Conference Rooms:** 3 spacious conference rooms ideal for team meetings and presentations.
- Training Center & Meeting Room: Modern training center with advanced AV systems, flexible layouts, and high-speed connectivity—perfect for corporate trainings or client events.
- Open Office Area: A large open office space designed to encourage collaboration and productivity.
- **Shared Amenities:** Access to shared lounge and break room areas, promoting a relaxed and inviting workplace culture.
- Full Fitness Center: Enjoy full access to an on-site fitness center, complete with showers for tenant use.
- **Restrooms:** Separate men's and women's restrooms are provided within the space for convenience.

## Interior Photos