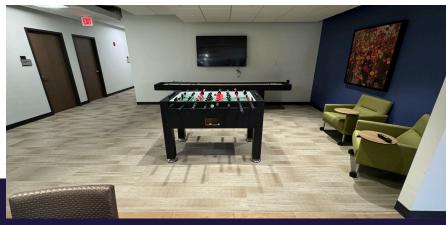

#### **Key Features:**

- Executive Offices: 8 executive offices, all with windows, providing ample natural light and premium views.
- **Private Offices:** 4 additional private offices for individual focus and privacy.
- Work & Mail Rooms: A dedicated work room & a separate mail & technology room.
- **Conference Rooms:** 3 spacious conference rooms ideal for team meetings and presentations.
- Training Center & Meeting Room: Modern training center with advanced AV systems, flexible layouts, and high-speed connectivity—perfect for corporate trainings or client events.
- Open Office Area: A large open office space designed to encourage collaboration and productivity.
- **Shared Amenities:** Access to shared lounge and break room areas, promoting a relaxed and inviting workplace culture.
- Full Fitness Center: Enjoy full access to an on-site fitness center, complete with showers for tenant use.
- **Restrooms:** Separate men's and women's restrooms are provided within the space for convenience.

## Interior Photos