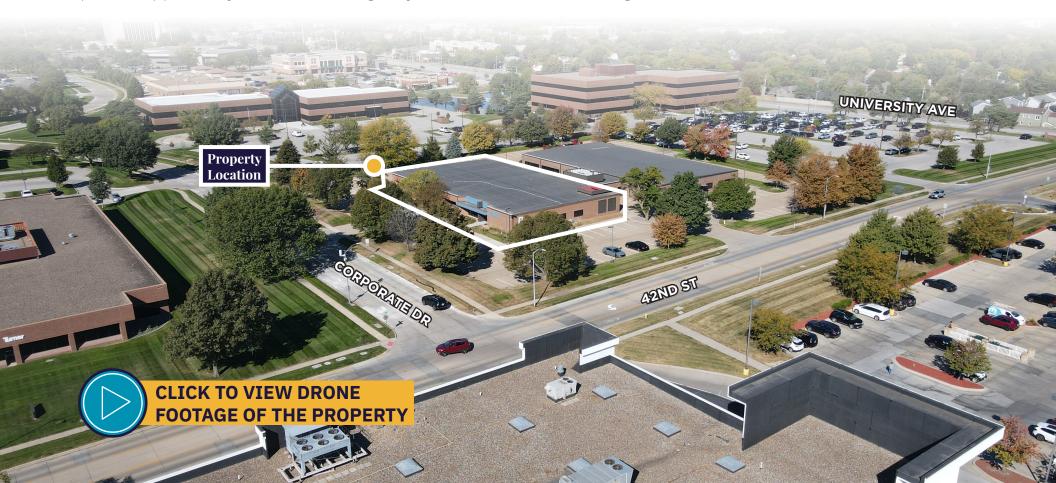

# 4201 CORPORATE DRIVE



# Space Specifics

Leasable Space Available: Up to 13,000 Sqft in Prime West Des Moines Location

Lease Rate: \$12.75 PSF NNN | OPEX: \$11.75 PSF

**Includes: Utilities, Water & Janitorial service** 

**Tenant Responsibilities: Internet & Phone services** 

Located in the thriving corporate hub of West Des Moines, 4201 Corporate Drive offers up to 13,000 square feet of premier office space in the south wing, ideal for businesses seeking a collaborative and modern workspace. This space is part of a shared environment with Iowa Diabetes, a leader in healthcare innovation, making it a perfect opportunity for those seeking a dynamic and forward-thinking work environment.



### Location





## Demographics

| 2024 Population Stats        | 3 Miles   | 5 Miles   |
|------------------------------|-----------|-----------|
| Total Population             | 79,300    | 188,161   |
| Daytime Population (Workers) | 84,075    | 212,979   |
| Total Households             | 34,476    | 79,362    |
| Average Household Income     | \$124,293 | \$131,322 |





#### **Key Features:**

- Executive Offices: 8 executive offices, all with windows, providing ample natural light and premium views.
- **Private Offices:** 4 additional private offices for individual focus and privacy.
- Work & Mail Rooms: A dedicated work room & a separate mail & technology room.
- **Conference Rooms:** 3 spacious conference rooms ideal for team meetings and presentations.
- Training Center & Me