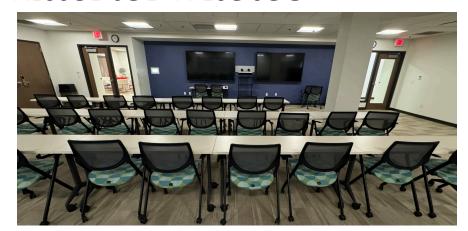

#### **Key Features:**

- Executive Offices: 8 executive offices, all with windows, providing ample natural light and premium views.
- **Private Offices:** 4 additional private offices for individual focus and privacy.
- Work & Mail Rooms: A dedicated work room & a separate mail & technology room.
- **Conference Rooms:** 3 spacious conference rooms ideal for team meetings and presentations.
- Training Center & Meeting Room: Modern training center with advanced AV systems, flexible layouts, and high-speed connectivity—perfect for corporate trainings or client events.
- Open Office Area: A large open office space designed to encourage collaboration and productivity.
- **Shared Amenities:** Access to shared lounge and break room areas, promoting a relaxed and inviting workplace culture.
- Full Fitness Center: Enjoy full access to an on-site fitness center, complete with showers for tenant use.
- **Restrooms:** Separate men's and women's restrooms are provided within the space for convenience.

## Interior Photos