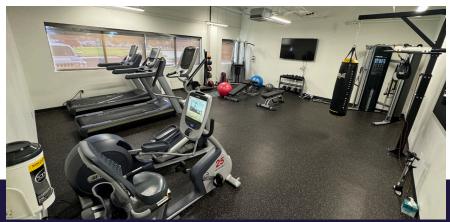

#### **Key Features:**

- Executive Offices: 8 executive offices, all with windows, providing ample natural light and premium views.
- **Private Offices:** 4 additional private offices for individual focus and privacy.
- Work & Mail Rooms: A dedicated work room & a separate mail & technology room.
- **Conference Rooms:** 3 spacious conference rooms ideal for team meetings and presentations.
- Training Center & Meeting Room: Modern training center with advanced AV systems, flexible layouts, and high-speed connectivity—perfect for corporate trainings or client events.
- Open Office Area: A large open office space designed to encourage collaboration and productivity.
- **Shared Amenities:** Access to shared lounge and break room areas, promoting a relaxed and inviting workplace culture.
- Full Fitness Center: Enjoy full access to an on-site fitness center, complete with showers for tenant use.
- **Restrooms:** Separate men's and women's restrooms are provided within the space for convenience.

## Interior Photos