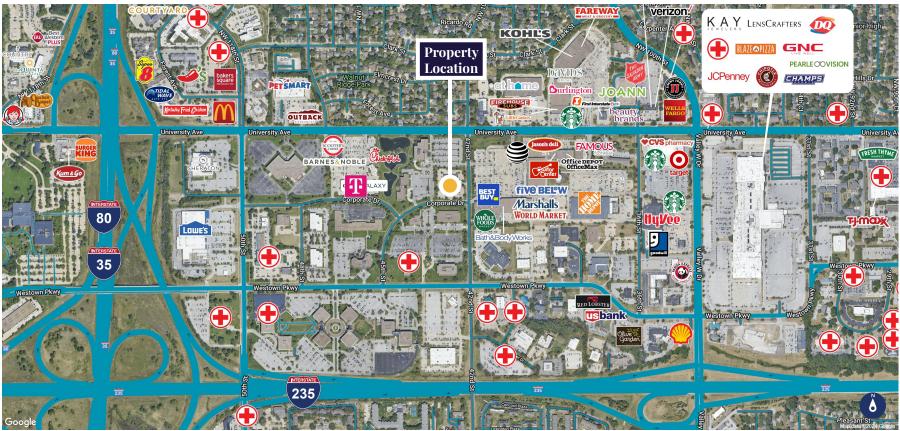

# 4201 CORPORATE DRIVE



# Space Specifics

Leasable Space Available: Up to 13,000 Sqft in Prime West Des Moines Location

Lease Rate: \$12.75 PSF NNN | OPEX: \$11.75 PSF

**Includes: Utilities, Water & Janitorial service** 

**Tenant Responsibilities: Internet & Phone services** 

Located in the thriving corporate hub of West Des Moines, 4201 Corporate Drive offers up to 13,000 square feet of premier office space in the south wing, ideal for businesses seeking a collaborative and modern workspace. This space is part of a shared environment with Iowa Diabetes, a leader in healthcare innovation, making it a perfect opportunity for those seeking a dynamic and forward-thinking work environment.



### Location





## Demographics

| 2024 Population Stats        | 3 Miles   | 5 Miles   |
|------------------------------|-----------|-----------|
| Total Population             | 79,300    | 188,161   |
| Daytime Population (Workers) | 84,075    | 212,979   |
| Total Households             | 34,476    | 79,362    |
| Average Household Income     | \$124,293 | \$131,322 |





#### **Key Features:**

- Executive Offices: 8 executive offices, all with windows, providing ample natural light and premium views.
- **Private Offices:** 4 additional private offices for individual focus and privacy.
- Work & Mail Rooms: A dedicated work room & a separate mail & technology room.
- **Conference Rooms:** 3 spacious conference rooms ideal for team meetings and presentations.
- Training Center & Meeting Room: Mode