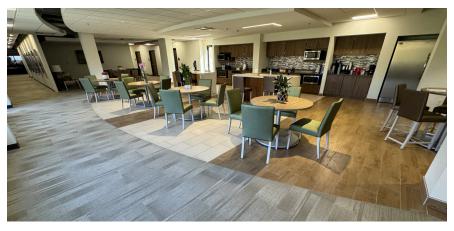

#### **Key Features:**

- Executive Offices: 8 executive offices, all with windows, providing ample natural light and premium views.
- **Private Offices:** 4 additional private offices for individual focus and privacy.
- Work & Mail Rooms: A dedicated work room & a separate mail & technology room.
- **Conference Rooms:** 3 spacious conference rooms ideal for team meetings and presentations.
- Training Center & Meeting Room: Modern training center with advanced AV systems, flexible layouts, and high-speed connectivity—perfect for corporate trainings or client events.
- Open Office Area: A large open office space designed to encourage collaboration and productivity.
- **Shared Amenities:** Access to shared lounge and break room areas, promoting a relaxed and inviting workplace culture.
- Full Fitness Center: Enjoy full access to an on-site fitness center, complete with showers for tenant use.
- **Restrooms:** Separate men's and women's restrooms are provided within the space for convenience.

## Interior Photos