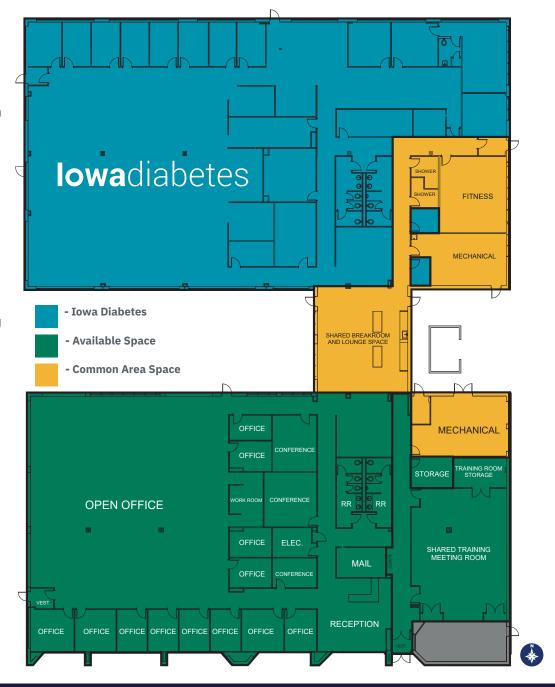

#### **Key Features:**

- Executive Offices: 8 executive offices, all with windows, providing ample natural light and premium views.
- **Private Offices:** 4 additional private offices for individual focus and privacy.
- Work & Mail Rooms: A dedicated work room & a separate mail & technology room.
- **Conference Rooms:** 3 spacious conference rooms ideal for team meetings and presentations.
- Training Center & Meeting Room: Modern training center with advanced AV systems, flexible layouts, and high-speed connectivity—perfect for corporate trainings or client events.
- Open Office Area: A large open office space designed to encourage collaboration and productivity.
- **Shared Amenities:** Access to shared lounge and break room areas, promoting a relaxed and inviting workplace culture.
- Full Fitness Center: Enjoy full access to an on-site fitness center, complete with showers for tenant use.
- **Restrooms:** Separate men's and women's restrooms are provided within the space for convenience.