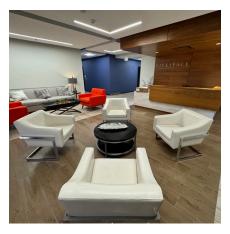

#### **Key Features:**

- Executive Offices: 8 executive offices, all with windows, providing ample natural light and premium views.
- **Private Offices:** 4 additional private offices for individual focus and privacy.
- Work & Mail Rooms: A dedicated work room & a separate mail & technology room.
- **Conference Rooms:** 3 spacious conference rooms ideal for team meetings and presentations.
- Training Center & Meeting Room: Modern training center with advanced AV systems, flexible layouts, and high-speed connectivity—perfect for corporate trainings or client events.
- Open Office Area: A large open office space designed to encourage collaboration and productivity.
- **Shared Amenities:** Access to shared lounge and break room areas, promoting a relaxed and inviting workplace culture.
- Full Fitness Center: Enjoy full access to an on-site fitness center, complete with showers for tenant use.
- **Restrooms:** Separate men's and women's restrooms are provided within the space for convenience.

## Interior Photos