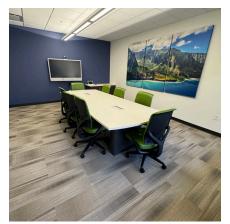

#### **Key Features:**

- Executive Offices: 8 executive offices, all with windows, providing ample natural light and premium views.
- **Private Offices:** 4 additional private offices for individual focus and privacy.
- Work & Mail Rooms: A dedicated work room & a separate mail & technology room.
- **Conference Rooms:** 3 spacious conference rooms ideal for team meetings and presentations.
- Training Center & Meeting Room: Modern training center with advanced AV systems, flexible layouts, and high-speed connectivity—perfect for corporate trainings or client events.
- Open Office Area: A large open office space designed to encourage collaboration and productivity.
- **Shared Amenities:** Access to shared lounge and break room areas, promoting a relaxed and inviting workplace culture.
- Full Fitness Center: Enjoy full access to an on-site fitness center, complete with showers for tenant use.
- **Restrooms:** Separate men's and women's restrooms are provided within the space for convenience.

## Interior Photos