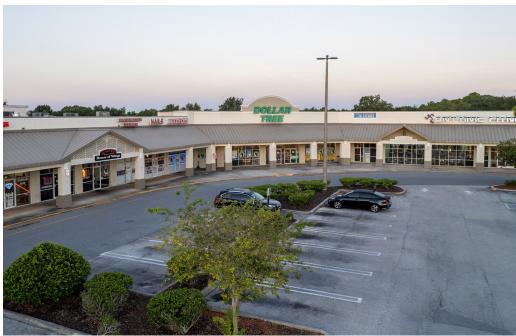

## **PROPERTY HIGHLIGHTS**

- » Retail space available: 750 1,500 SF
- » Second generation restaurant and hair salon space available
- » Neigborhood shopping center anchored by Old Time Pottery and Staples
- » Located at the signalized intersection of N. Wickham Rd. and W. Eau Gallie Blvd. with a combined traffic count of 52,500 vehicles per day
- » Excellent visibility and multiple access points along N. Wickham Rd. and W. Eau Gallie Blvd.
- » Co-tenants include Dollar Tree, Anytime Fitness, T-Mobile, and Nemours Children's Clinic

| Unit    | Tenant                           | Sq Ft  |
|---------|----------------------------------|--------|
| 25      | Available<br>2nd Gen. Restaurant | 1,500  |
| 26      | US Air Force                     | 750    |
| 27      | Happy Nails of Melbourne         | 750    |
| 28      | Available<br>2nd Gen. Hair Salon | 1,285  |
| 29      | Dollar Tree                      | 12,000 |
| 33      | Royal Palm Massage               | 1,783  |
| 34      | Anytime Fitness                  | 7,600  |
| 39      | Old Time Pottery                 | 57,500 |
| 40 & 43 | Flames                           | 6,200  |
| 44      | T-Mobile                         | 2,100  |
| 46      | Preview Planet                   | 3,400  |
| 48      | Lucky Garden                     | 1,400  |
| 49      | Nemours Children's Clinic        | 7,087  |
| 54 & 57 | Florida Paints and Coating       | 5,100  |