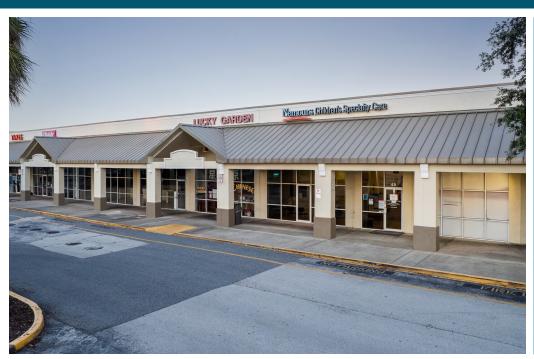

## **PROPERTY HIGHLIGHTS**

- » Retail space available: 750 1,500 SF
- » Second generation restaurant and hair salon space available
- » Neigborhood shopping center anchored by Old Time Pottery and Staples
- » Located at the signalized intersection of N. Wickham Rd. and W. Eau Gallie Blvd. with a combined traffic count of 52,500 vehicles per day
- » Excellent visibility and multiple access points along N. Wickham Rd. and W. Eau Gallie Blvd.
- » Co-tenants include Dollar Tree, Anytime Fitness, T-Mobile, and Nemours Children's Clinic

| Unit    | Tenant                           | Sq Ft  |
|---------|----------------------------------|--------|
| 25      | Available<br>2nd Gen. Restaurant | 1,500  |
| 26      | US Air Force                     | 750    |
| 27      | Happy Nails of Melbourne         | 750    |
| 28      | Available<br>2nd Gen. Hair Salon | 1,285  |
| 29      | Dollar Tree                      | 12,000 |
| 33      | Royal Palm Massage               | 1,783  |
| 34      | Anytime Fitness                  | 7,600  |
| 39      | Old Time Pottery                 | 57,500 |
| 40 & 43 | Flames                           | 6,200  |
| 44      | T-Mobile                         | 2,100  |
| 46      | Preview Planet                   | 3,400  |
| 48      | Lucky Garden                     | 1,400  |
| 49      | Nemours Children's Clinic        | 7,087  |
| 54 & 57 | Florida Paints and Coating       | 5,100  |