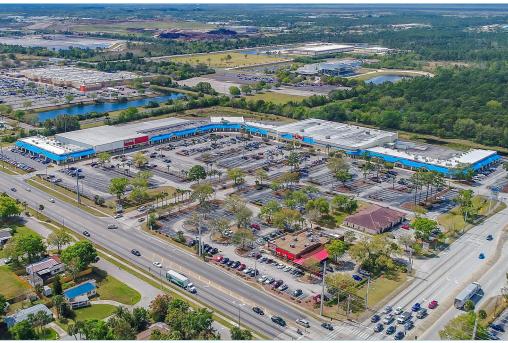

## **PROPERTY HIGHLIGHTS**

- » Retail space available: 750 1,500 SF
- » Second generation restaurant and hair salon space available
- » Neigborhood shopping center anchored by Old Time Pottery and Staples
- » Located at the signalized intersection of N. Wickham Rd. and W. Eau Gallie Blvd. with a combined traffic count of 52,500 vehicles per day
- » Excellent visibility and multiple access points along N. Wickham Rd. and W. Eau Gallie Blvd.
- » Co-tenants include Dollar Tree, Anytime Fitness, T-Mobile, and Nemours Children's Clinic

## SITE PLAN

| Unit | Tenant                     | Sq Ft |
|------|----------------------------|-------|
| 1    | Bakudan Asian Street Fare  | 1,650 |
| 3    | Korean Fried Chicken House | 2,250 |
| 4    | Subway                     | 1,300 |
| 5    | Natural Nails & Spa        | 1,300 |
| 6    | US Air Force               | 750   |
| 7    | Buffalo Wild Wings Go      | 1,500 |
| 9    | Medec Medical Center       | 1,500 |
| 11   | Available                  | 750   |
| 12   | Wickham Tobacco            | 750   |
| 13   | Staples                    |       |
| 14   | Church                     | 1,500 |
| 16   | Fast Mail N More           | 750   |
| 17   | Cindy's Pampered Pets      | 750   |
| 18   | CosmoProf                  | 3,000 |
| 22   | Available                  | 1,500 |

| Unit    | Tenant                           | Sq Ft  |
|---------|----------------------------------|--------|
| 25      | Available<br>2nd Gen. Restaurant | 1,500  |
| 26      | US Air Force                     | 750    |
| 27      | Happy Nails of Melbourne         | 750    |
| 28      | Available<br>2nd Gen. Hair Salon | 1,285  |
| 29      | Dollar Tree                      | 12,000 |
| 33      | Royal Palm Massage               | 1,783  |
| 34      | Anytime Fitness                  | 7,600  |
| 39      | Old Time Pottery                 | 57,500 |
| 40 & 43 | Flames                           | 6,200  |
| 44      | T-Mobile                         | 2,100  |
| 46      | Preview Planet                   | 3,400  |
| 48      | Lucky Garden                     | 1,400  |
| 49      | Nemours Children's Clinic        | 7,087  |
| 54 & 57 | Florida Paints and Coating       | 5,100  |