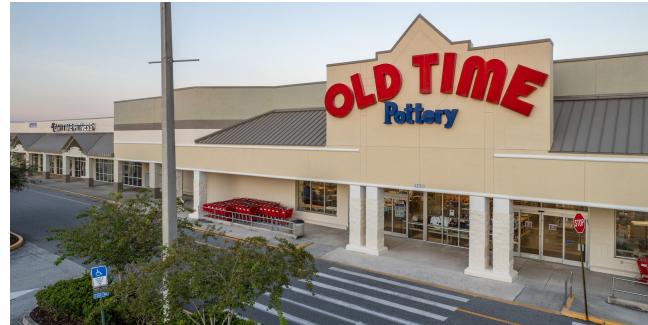

## **PROPERTY HIGHLIGHTS**

- » Retail space available: 750 1,500 SF
- » Second generation restaurant and hair salon space available
- » Neigborhood shopping center anchored by Old Time Pottery and Staples
- » Located at the signalized intersection of N. Wickham Rd. and W. Eau Gallie Blvd. with a combined traffic count of 52,500 vehicles per day
- » Excellent visibility and multiple access points along N. Wickham Rd. and W. Eau Gallie Blvd.
- » Co-tenants include Dollar Tree, Anytime Fitness, T-Mobile, and Nemours Children's Clinic