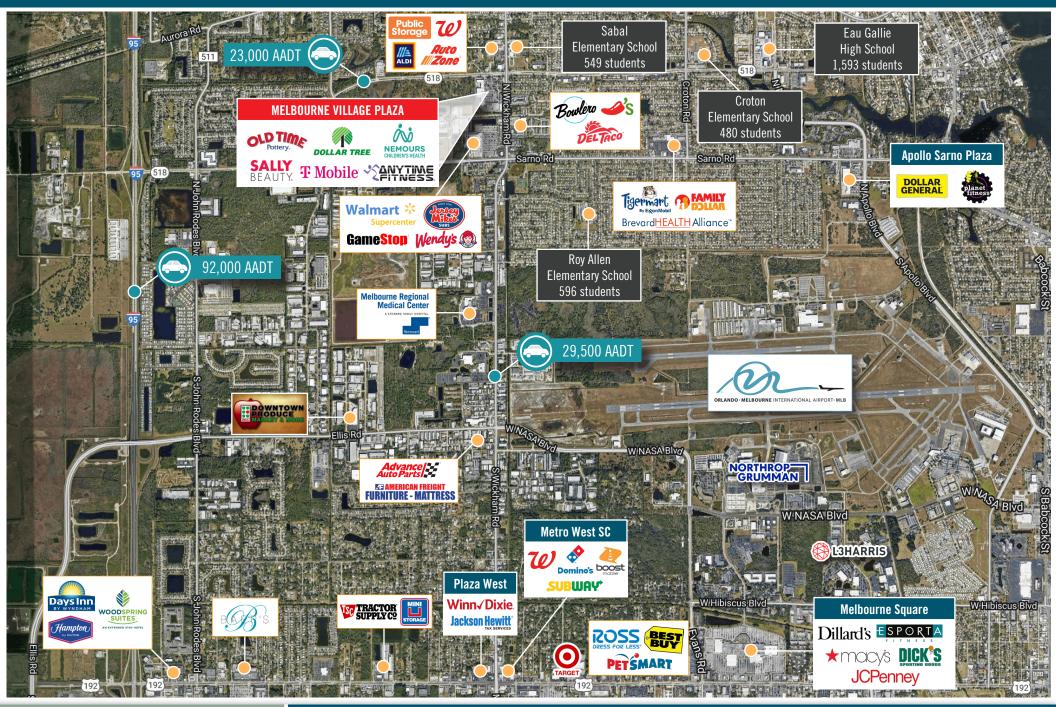

1270 N. Wickham Road, Melbourne, FL 32935

## **PROPERTY HIGHLIGHTS**

- » Retail space available: 750 1,500 SF
- » Second generation restaurant and hair salon space available
- » Neigborhood shopping center anchored by Old Time Pottery and Staples
- » Located at the signalized intersection of N. Wickham Rd. and W. Eau Gallie Blvd. with a combined traffic count of 52,500 vehicles per day
- » Excellent visibility and multiple access points along N. Wickham Rd. and W. Eau Gallie Blvd.
- » Co-tenants include Dollar Tree, Anytime Fitness, T-Mobile, and Nemours Children's Clinic