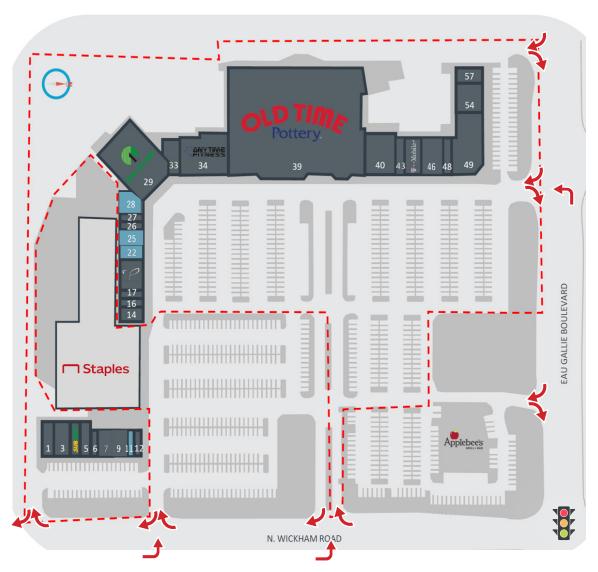

## SITE PLAN

| Unit | Tenant                     | Sq Ft |
|------|----------------------------|-------|
| 1    | Bakudan Asian Street Fare  | 1,650 |
| 3    | Korean Fried Chicken House | 2,250 |
| 4    | Subway                     | 1,300 |
| 5    | Natural Nails & Spa        | 1,300 |
| 6    | US Air Force               | 750   |
| 7    | Buffalo Wild Wings Go      | 1,500 |
| 9    | Medec Medical Center       | 1,500 |
| 11   | Available                  | 750   |
| 12   | Wickham Tobacco            | 750   |
| 13   | Staples                    |       |
| 14   | Church                     | 1,500 |
| 16   | Fast Mail N More           | 750   |
| 17   | Cindy's Pampered Pets      | 750   |
| 18   | CosmoProf                  | 3,000 |
| 22   | Available                  | 1,500 |

| Unit    | Tenant                           | Sq Ft  |
|---------|----------------------------------|--------|
| 25      | Available<br>2nd Gen. Restaurant | 1,500  |
| 26      | US Air Force                     | 750    |
| 27      | Happy Nails of Melbourne         | 750    |
| 28      | Available<br>2nd Gen. Hair Salon | 1,285  |
| 29      | Dollar Tree                      | 12,000 |
| 33      | Royal Palm Massage               | 1,783  |
| 34      | Anytime Fitness                  | 7,600  |
| 39      | Old Time Pottery                 | 57,500 |
| 40 & 43 | Flames                           | 6,200  |
| 44      | T-Mobile                         | 2,100  |
| 46      | Preview Planet                   | 3,400  |
| 48      | Lucky Garden                     | 1,400  |
| 49      | Nemours Children's Clinic        | 7,087  |
| 54 & 57 | Florida Paints and Coating       | 5,100  |