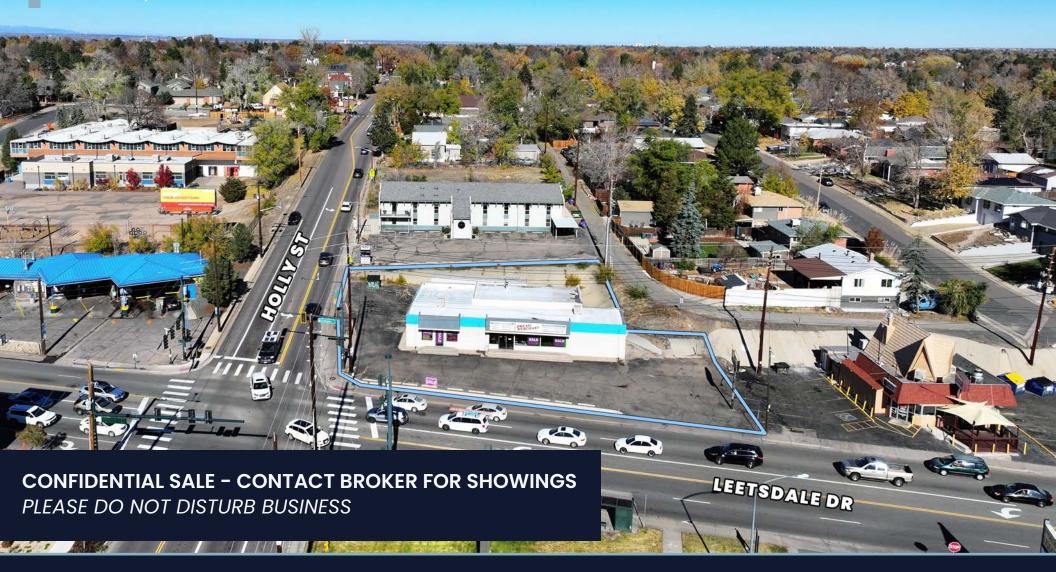

## 5601 LEETSDALE DR

DENVER, CO 80224

\$1,600,000 | 4,030 SF | BLDG SIZE

**BRETT MACDOUGALL** 

Vice President
201.274.5768
bmacdougall@uniqueprop.com

**MICHAEL DESANTIS** 

Vice President 303.900.5742 mdesantis@uniqueprop.com **HUDSON CRAMER** Broker Associate

## **PRICE:** \$1,600,000

BUILDING SF: 4,030 SF • LOT SF: 18,161 SF

| Address:       | 5601 Leetsdale Dr<br>Denver, CO 80224 |
|----------------|---------------------------------------|
| Year Built:    | 1971                                  |
| County:        | Denver                                |
| Building Size: | 4,030 SF                              |
| Lot Size:      | 18,161 SF (0.42 AC)                   |
| Taxes (2023):  | \$23,395                              |
| Property Type: | Retail/Showroom                       |
| Zoning:        | E-CC-3X                               |
| Parking:       | Ample                                 |

## PROPERTY **OVERVIEW**

- Rare Opportunity to Acquire a Prime Retail Property with Leetsdale Frontage
- Corner Lot Position at Signalized Intersection
- Functional & Versatile Showroom Space
- **High Traffic Counts**
- Potential to Utilize Existing Building or Redevelop Up to Three Stories
- Ability to Demise for Multiple Tenants