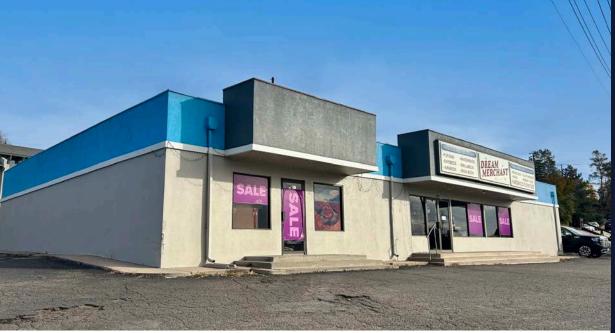

## **PRICE:** \$1,600,000

BUILDING SF: 4,030 SF • LOT SF: 18,161 SF

| Address:       | 5601 Leetsdale Dr<br>Denver, CO 80224 |
|----------------|---------------------------------------|
| Year Built:    | 1971                                  |
| County:        | Denver                                |
| Building Size: | 4,030 SF                              |
| Lot Size:      | 18,161 SF (0.42 AC)                   |
| Taxes (2023):  | \$23,395                              |
| Property Type: | Retail/Showroom                       |
| Zoning:        | E-CC-3X                               |
| Parking:       | Ample                                 |

## PROPERTY **OVERVIEW**

- Rare Opportunity to Acquire a Prime Retail Property with Leetsdale Frontage
- Corner Lot Position at Signalized Intersection
- Functional & Versatile Showroom Space
- **High Traffic Counts**
- Potential to Utilize Existing Building or Redevelop Up to Three Stories
- Ability to Demise for Multiple Tenants