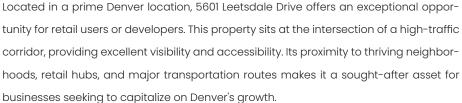

## 5601 LEETSDALE DR

DENVER, CO 80224

\$1,600,000 | 4,030 SF | BLDG SIZE

**BRETT MACDOUGALL** 

Vice President
201.274.5768
bmacdougall@uniqueprop.com

**MICHAEL DESANTIS** 

Vice President 303.900.5742 mdesantis@uniqueprop.com **HUDSON CRAMER** Broker Associate

## **PRICE:** \$1,600,000

BUILDING SF: 4,030 SF • LOT SF: 18,161 SF

| Address:       | 5601 Leetsdale Dr<br>Denver, CO 80224 |
|----------------|---------------------------------------|
| Year Built:    | 1971                                  |
| County:        | Denver                                |
| Building Size: | 4,030 SF                              |
| Lot Size:      | 18,161 SF (0.42 AC)                   |
| Taxes (2023):  | \$23,395                              |
| Property Type: | Retail/Showroom                       |
| Zoning:        | E-CC-3X                               |
| Parking:       | Ample                                 |