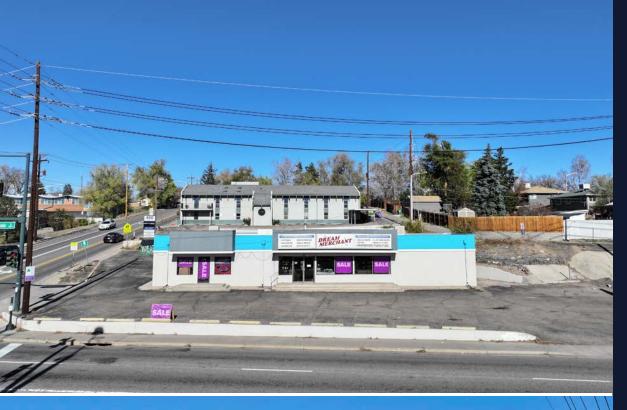

## **PRICE:** \$1,600,000

BUILDING SF: 4,030 SF • LOT SF: 18,161 SF

| Address:       | 5601 Leetsdale Dr<br>Denver, CO 80224 |
|----------------|---------------------------------------|
| Year Built:    | 1971                                  |
| County:        | Denver                                |
| Building Size: | 4,030 SF                              |
| Lot Size:      | 18,161 SF (0.42 AC)                   |
| Taxes (2023):  | \$23,395                              |
| Property Type: | Retail/Showroom                       |
| Zoning:        | E-CC-3X                               |
| Parking:       | Ample                                 |

## PROPERTY **OVERVIEW**

- Rare Opportunity to Acquire a Prime Retail Property with Leetsdale Frontage
- Corner Lot Position at Signalized Intersection
- Functional & Versatile Showroom Space
- **High Traffic Counts**
- Potential to Utilize Existing Building or Redevelop Up to Three Stories
- Ability to Demise for Multiple Tenants