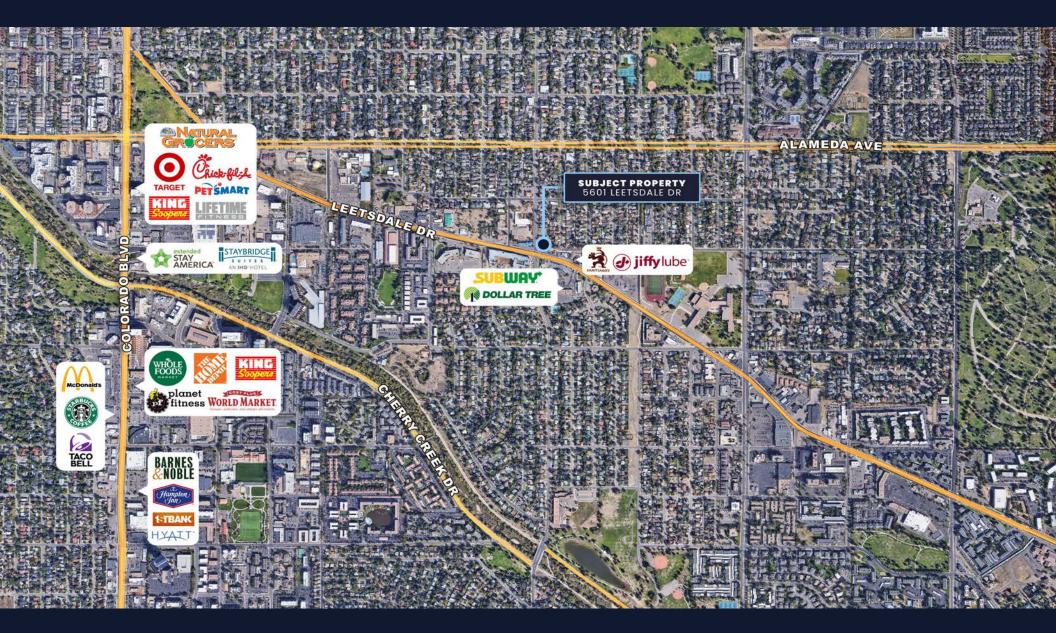

## PROPERTY **OVERVIEW**

- Rare Opportunity to Acquire a Prime Retail Property with Leetsdale Frontage
- Corner Lot Position at Signalized Intersection
- Functional & Versatile Showroom Space
- **High Traffic Counts**
- Potential to Utilize Existing Building or Redevelop Up to Three Stories
- Ability to Demise for Multiple Tenants