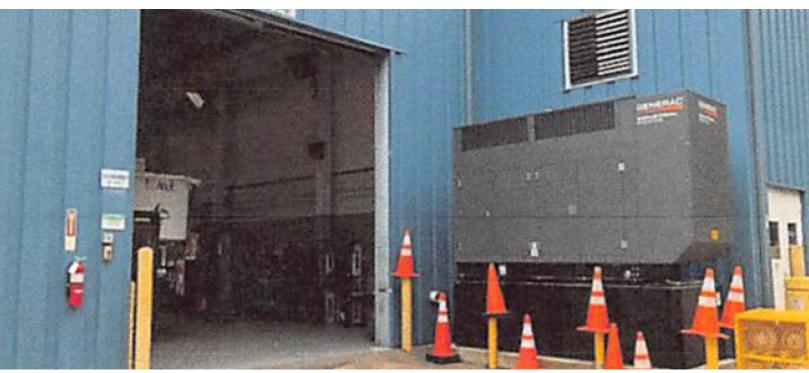

#### **PROPERTY OVERVIEW**

Two Buildings located on 4.25 Acre Parcel

Approximately 420 Feet of Road Frontage on Hwy 5

16,425 SF Office/Distribution/Warehouse Building

Additional Building- Drive- In Doors

#### **PROPERTY HIGHLIGHTS**

- Ideal for Owner/User or Investor
- Ample Parking
- Drive Up Loading Docks