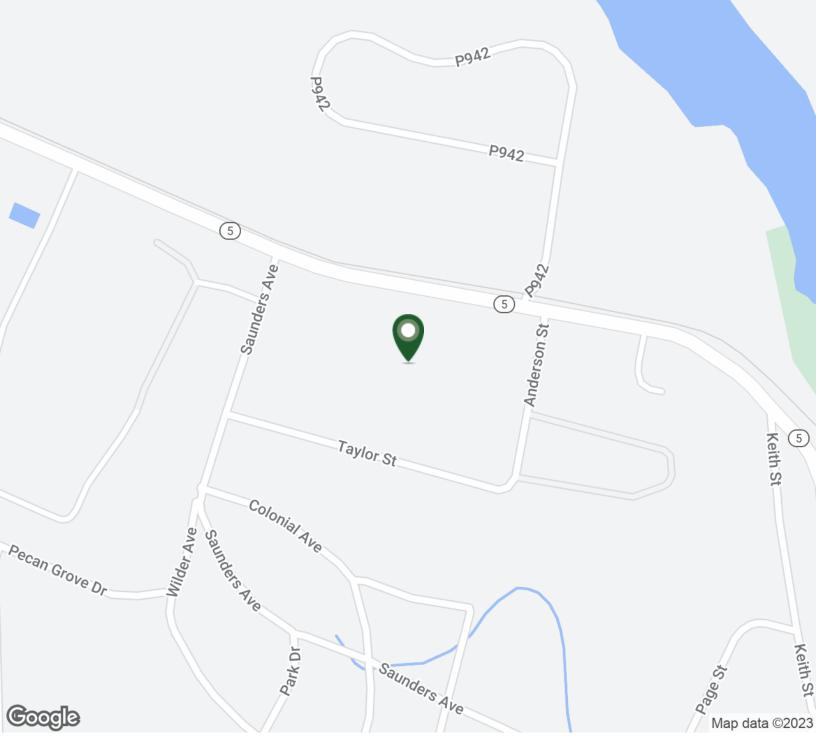

### 3308 NC HWY 5

3308 NORTH CAROLINA 5 ABERDEEN, NC 28315

#### **PROPERTY OVERVIEW**

Two Buildings located on 4.25 Acre Parcel

Approximately 420 Feet of Road Frontage on Hwy 5

16,425 SF Office/Distribution/Warehouse Building

Additional Building- Drive- In Doors