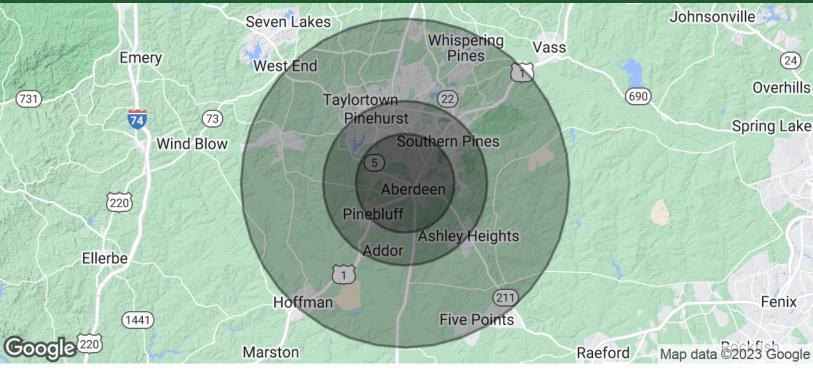

### 3308 NC HWY 5

3308 NORTH CAROLINA 5 ABERDEEN, NC 28315

| POPULATION           | 3 MILES | 5 MILES | 10 MILES |
|----------------------|---------|---------|----------|
| Total Population     | 15,466  | 35,799  | 65,143   |
| Average Age          | 41.9    | 45.7    | 45.1     |
| Average Age (Male)   | 42.2    | 44.7    | 44.1     |
| Average Age (Female) | 42.7    | 45.8    | 45.4     |
| HOUSEHOLDS & INCOME  | 3 MILES | 5 MILES | 10 MILES |
| Total Households     | 7,193   | 18,039  | 30,972   |
| # of Persons per HH  | 2.2     | 2.0     | 2.1      |

Total Households
 7,193
 18,039
 30,972

 # of Persons per HH
 2.2
 2.0
 2.1

 Average HH Income
 \$76,885
 \$83,277
 \$79,789

 Average House Value
 \$217,438
 \$272,154
 \$263,988

<sup>\*</sup> Demographic data derived from 2020 ACS - US Census