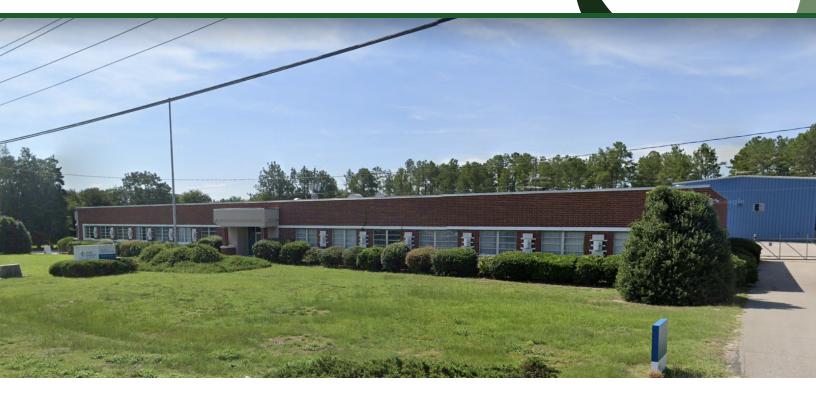

### 3308 NC HWY 5

3308 NORTH CAROLINA 5 ABERDEEN, NC 28315

#### **PROPERTY OVERVIEW**

Two Buildings located on 4.25 Acre Parcel

Approximately 420 Feet of Road Frontage on Hwy 5

16,425 SF Office/Distribution/Warehouse Building

Additional Building- Drive- In Doors

#### **PROPERTY HIGHLIGHTS**

- Ideal for Owner/User or Investor
- Ample Parking
- Drive Up Loading Docks

#### **OFFERING SUMMARY**

| Sale Price:      | See Broker       |
|------------------|------------------|
| Building Size:   | 29,000 SF        |
| Available SF:    |                  |
| Lot Size:        | 4.25 Acres       |
| Number of Units: | 2                |
| Zoning:          | Light Industrial |
| Market:          | Aberdeen         |
| Submarket:       | Pinehurst        |