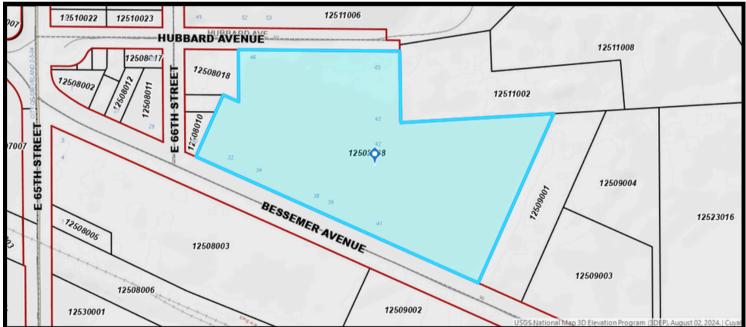

#### 6707 Bessemer Ave Cleveland, OH 44127

### Asking Price: 1,600,000 SF: 23,722 SF Lot Size: 242,556 / 5.57 AC Parcel Number: 125-08-008

- Investment or 1031 Exchange
- \$11,000 income stream (taxes & insurance included)
- Any additional maint. required at the tenants expense
- Situated in the southeastern part of Cleveland, industrial district, with close Proximity to Highways 490, I-77, & I-90
- Large open floor plans and high ceilings
- Ample Parking

#### Gary Pescatrice (216) 402-8000

Gary@TrinityCREgroup.com

2023 Taxes: \$23,731.48 Zoning: General Industry Current Use: Truck Terminal Frontage: 710'