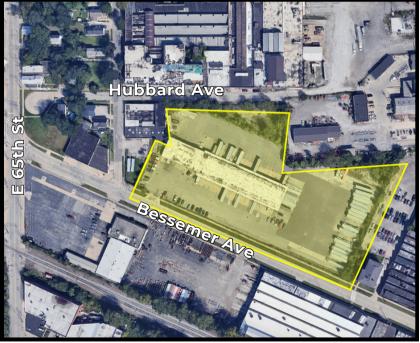

#### 6707 Bessemer Ave Cleveland, OH 44127

### Asking Price: 1,600,000 SF: 23,722 SF Lot Size: 242,556 / 5.57 AC Parcel Number: 125-08-008

- Investment or 1031 Exchange
- \$11,000 income stream (taxes & insurance included)
- Any additional maint. required at the tenants expense
- Situated in the southeastern part of Cleveland, industrial district, with close Proximity to Highways 490, I-77, & I-90
- Large open floor plans and high ceilings
- Ample Parking

#### Gary Pescatrice (216) 402-8000

Gary@TrinityCREgroup.com

2023 Taxes: \$23,731.48 Zoning: General Industry Current Use: Truck Terminal Frontage: 710'