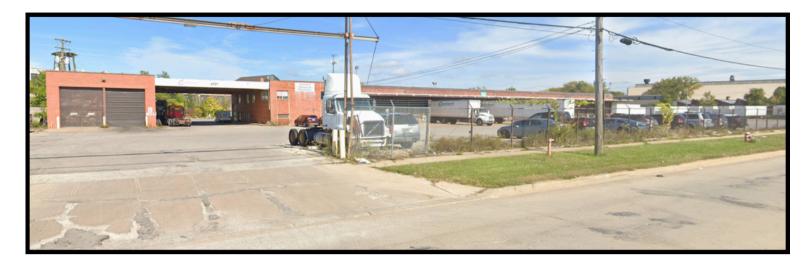

#### 6707 Bessemer Ave Cleveland, OH 44127

### Asking Price: 1,600,000 SF: 23,722 SF Lot Size: 242,556 / 5.57 AC Parcel Number: 125-08-008

- Investment or 1031 Exchange
- \$11,000 income stream (taxes & insurance included)
- Any additional maint. required at the tenants expense
- Situated in the southeastern part of Cleveland, industrial district, with close Proximity to Highways 490, I-77, & I-90
- Large open floor plans and high ceilings
- Ample Parking

#### Gary Pescatrice (216) 402-8000

Gary@TrinityCREgroup.com

2023 Taxes: \$23,731.48 Zoning: General Industry Current Use: Truck Terminal Frontage: 710'