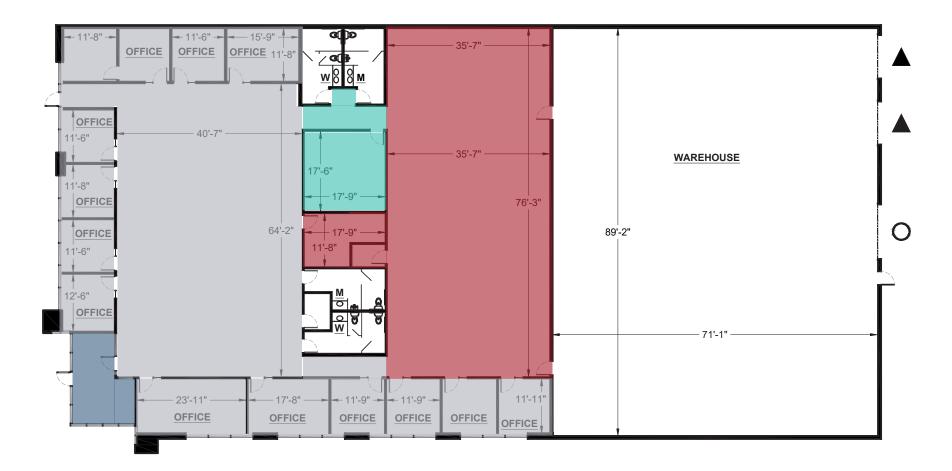

### FLOOR PLAN

# FLOORING KEY

= Polished Concrete

= Luxury Composite Tile

38875 CHERRY STREET | NEWARK, CA | 16,327 SF