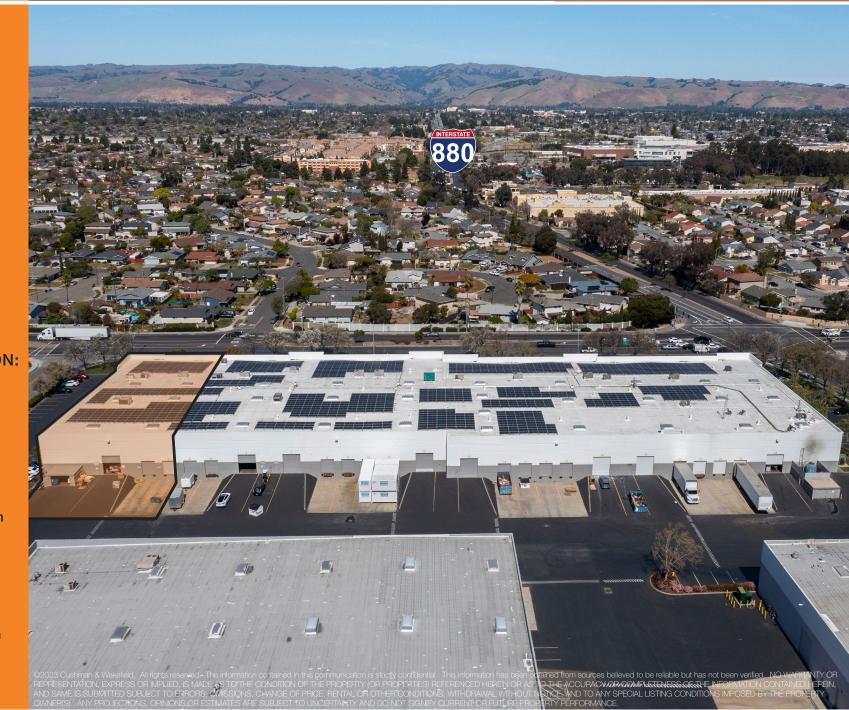

### UNPARALLELED FREEWAY ACCESSIBILITY

38875 CHERRY STREET | NEWARK, CA | 16,327 SF

### ACCESSIBILITY

38875 CHERRY STREET | NEWARK, CA | 16,327 SF