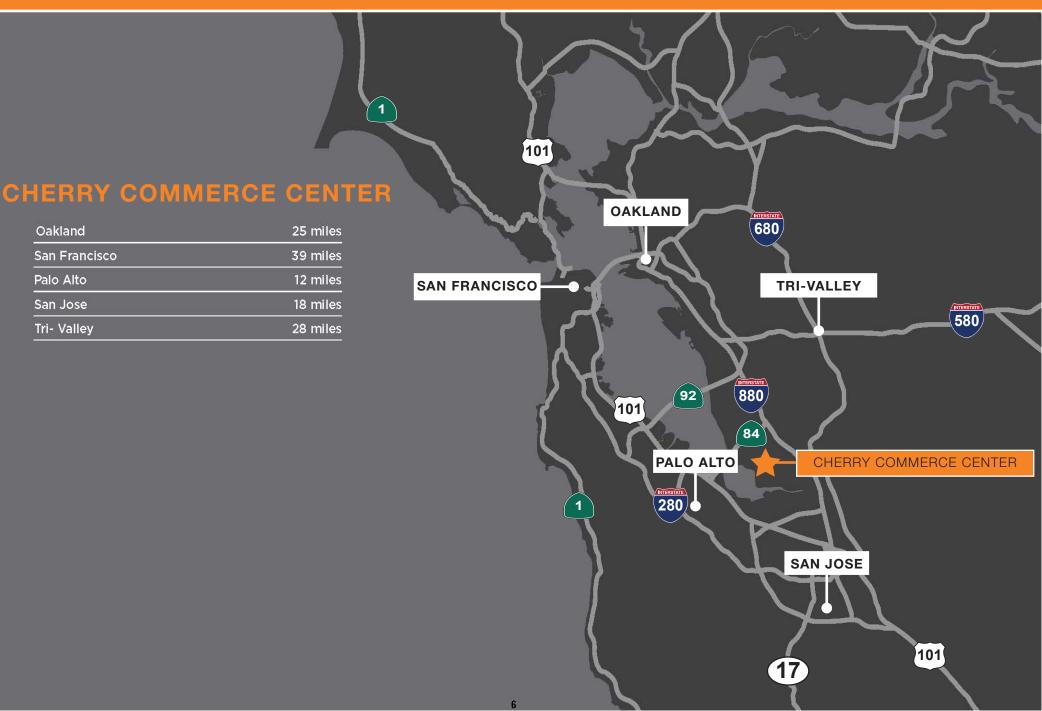

### UNPARALLELED FREEWAY ACCESSIBILITY

38875 CHERRY STREET | NEWARK, CA | 16,327 SF

### ACCESSIBILITY

38875 CHERRY STREET | NEWARK, CA | 16,327 SF