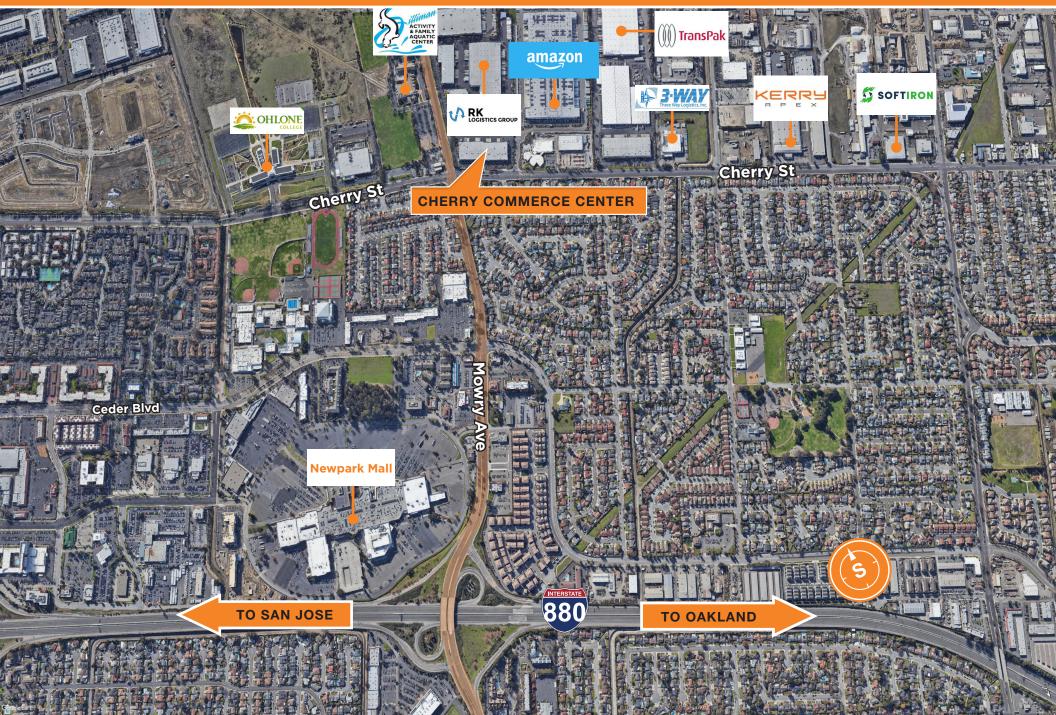

### UNPARALLELED FREEWAY ACCESSIBILITY

38875 CHERRY STREET | NEWARK, CA | 16,327 SF

### ACCESSIBILITY

38875 CHERRY STREET | NEWARK, CA | 16,327 SF