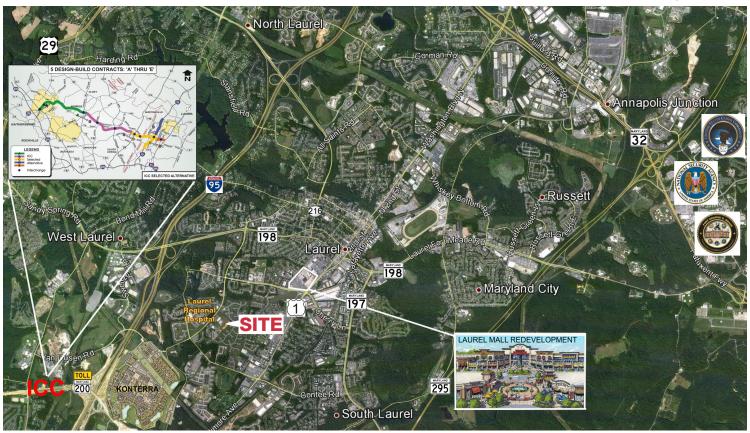

## **Property Features**

- Lot 18 3.91 acres
- Lot 19 4.35 acres
- 8.26 acres for sale individually or together
- Located in an established business park
- Utilities at the property line
- Zoned VAC (Village Activity Center) which allows for a variety of commercial and retail uses
- Excellent access to I-95, ICC and Rt. 1