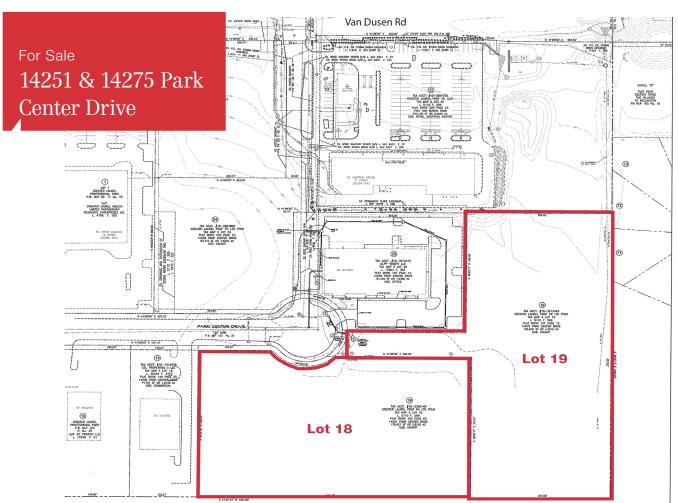

# 14251 & 14275 Park Center Drive

Laurel, MD 20707

## **Property Features**

- Lot 18 3.91 acres
- Lot 19 4.35 acres
- 8.26 acres for sale individually or together
- Located in an established business park
- Utilities at the property line
- Zoned VAC (Village Activity Center) which allows for a variety of commercial and retail uses
- Excellent access to I-95, ICC and Rt. 1