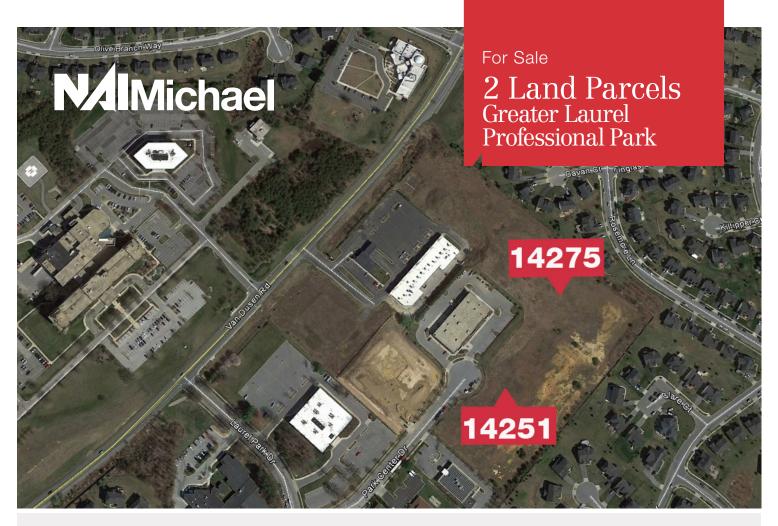

# 14251 & 14275 Park Center Drive

Laurel, MD 20707

## **Property Features**

- Lot 18 3.91 acres
- Lot 19 4.35 acres
- 8.26 acres for sale individually or together
- Located in an established business park
- Utilities at the property line
- Zoned VAC (Village Activity Center) which allows for a variety of commercial and retail uses
- Excellent access to I-95, ICC and Rt. 1