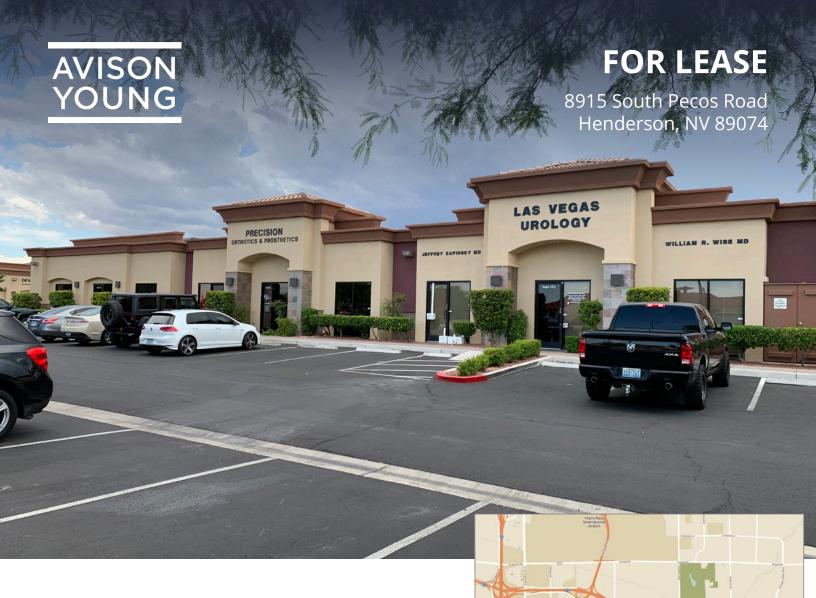

## Office Space Available

| ADDRESS      | 8915 S. Pecos Road                  |
|--------------|-------------------------------------|
| SF AVAILABLE | ±4,734 rsf                          |
| LEASE RATE   | \$1.90/sf/mo NNN (CAM \$0.50/sf/mo) |
| AVAILABLE    | Vacant                              |
| PARKING      | 5:1,000                             |

- ±4,734 rsf available
- Attractive and well maintained office park
- Ample parking
- Located at SWC Pecos Road and Pebble Road, close to I-215

For more information, please contact: