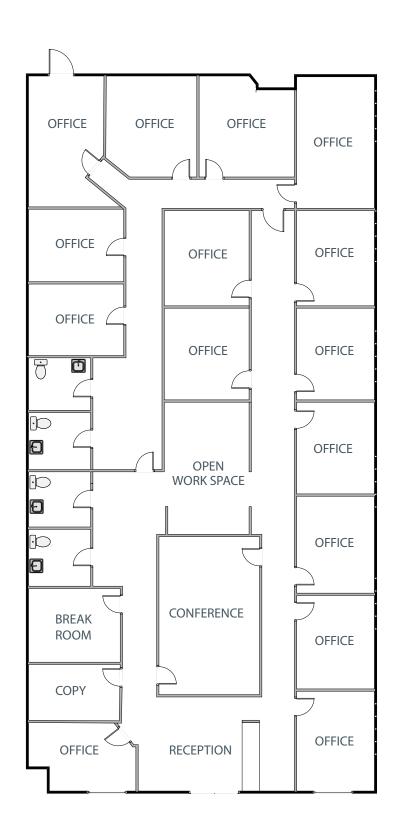

## **SUITE 20A 4,734 rsf**

- 15 private offices
- Conference room
- Break room
- · Copy room
- 4 restrooms
- Reception