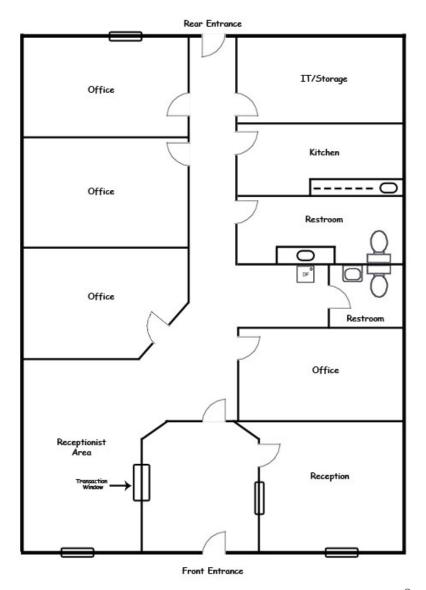

# 12610 PATRICK HENRY DR., UNIT C

Newport News, VA 23602

1,433 SF

### **FLOOR PLAN**