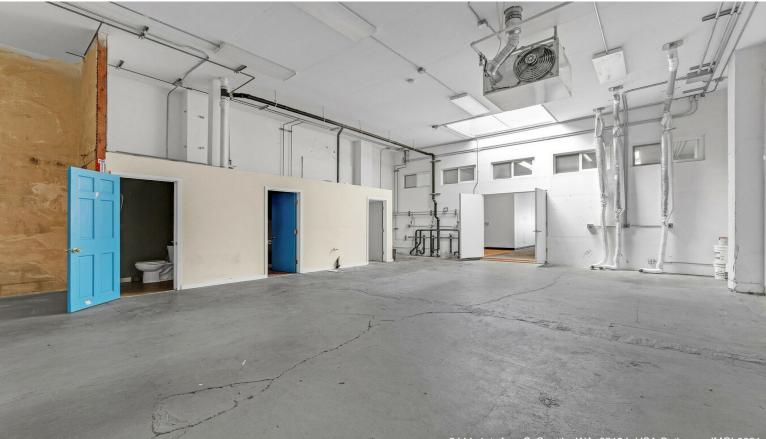

# 2444 Building

\$18.00 /SF/YR

Conveniently located storefront with warehouse on 1st Avenue South in SODO, directly across from Starbucks headquarters. Warehouse features private roll up door in rear for loading/unloading, shower, and private restroom. Adjacent 9000 square foot yard/parking lot also available...

2444 1st Ave S, Seattle, WA 98134

Conveniently located storefront with warehouse on 1st Avenue South in SODO, directly across from Starbucks headquarters. Warehouse features private roll up door in rear for loading/unloading, shower, and private restroom. Adjacent 9000 square foot yard/parking lot also available