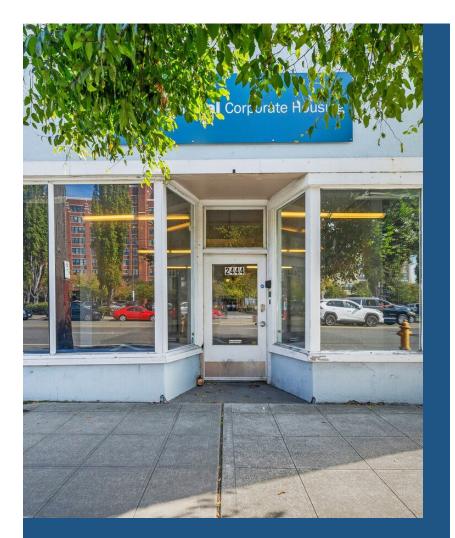

**2444 Building** 2444 1st Ave S, Seattle, WA 98134

Darrell Sanders American Life, Inc. 2450 S 6th Ave, Suite 200,Seattle, WA 98134 darrells@americanlifeinc.com (206) 381-1690 Ext: 126

| Rental Rate:            | \$18.00 /SF/YR |
|-------------------------|----------------|
| Property Type:          | Flex           |
| Property Subtype:       | Showroom       |
| Building Class:         | С              |
| Rentable Building Area: | 4,500 SF       |
| Year Built:             | 1941           |
| Rental Rate Mo:         | \$1.50 /SF/MO  |

# 2444 Building

\$18.00 /SF/YR

Conveniently located storefront with warehouse on 1st Avenue South in SODO, directly across from Starbucks headquarters. Warehouse features private roll up door in rear for loading/unloading, shower, and private restroom. Adjacent 9000 square foot yard/parking lot also available...

2444 1st Ave S, Seattle, WA 98134

Conveniently located storefront with warehouse on 1st Avenue South in SODO, directly across from Starbucks headquarters. Warehouse features private roll up door in rear for loading/unloading, shower, and private restroom. Adjacent 9000 square foot yard/parking lot also available