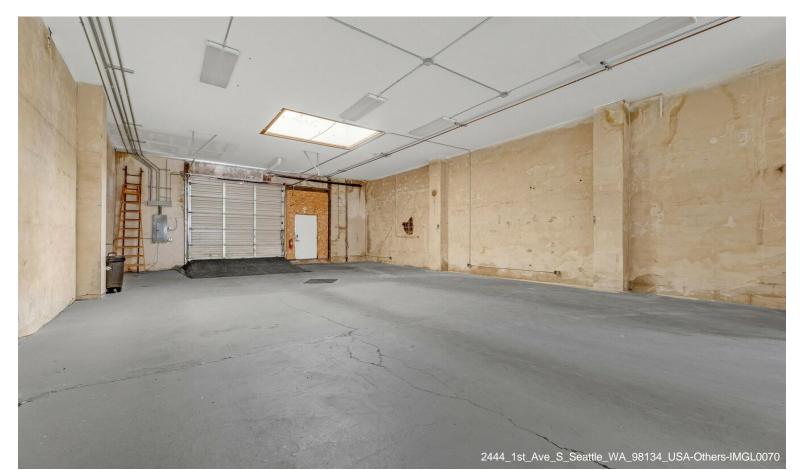

# 2444 Building

\$18.00 /SF/YR

Conveniently located storefront with warehouse on 1st Avenue South in SODO, directly across from Starbucks headquarters. Warehouse features private roll up door in rear for loading/unloading, shower, and private restroom. Adjacent 9000 square foot yard/parking lot also available...

2444 1st Ave S, Seattle, WA 98134

Conveniently located storefront with warehouse on 1st Avenue South in SODO, directly across from Starbucks headquarters. Warehouse features private roll up door in rear for loading/unloading, shower, and private restroom. Adjacent 9000 square foot yard/parking lot also available