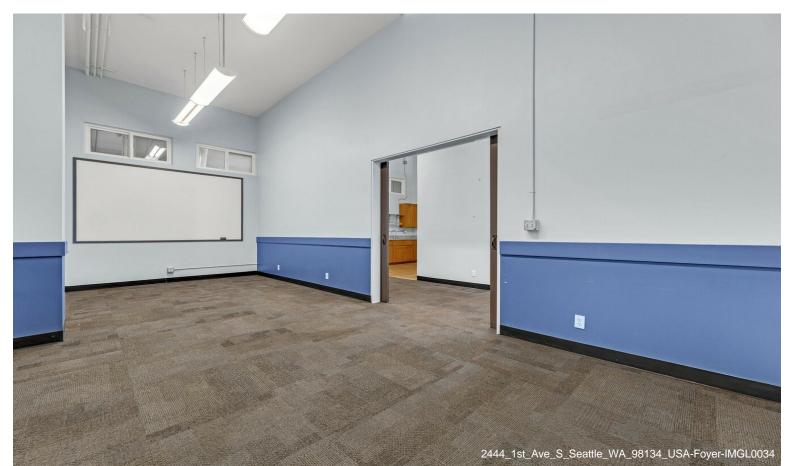

# 2444 Building

\$18.00 /SF/YR

Conveniently located storefront with warehouse on 1st Avenue South in SODO, directly across from Starbucks headquarters. Warehouse features private roll up door in rear for loading/unloading, shower, and private restroom. Adjacent 9000 square foot yard/parking lot also available...

- Adjacent 9000 square foot yard/parking lot also available
- Has HVAC, conference room and private office.

2444 1st Ave S, Seattle, WA 98134

Conveniently located storefront with warehouse on 1st Avenue South in SODO, directly across from Starbucks headquarters. Warehouse features private roll up door in rear for loading/unloading, shower, and private restroom. Adjacent 9000 square foot yard/parking lot also available