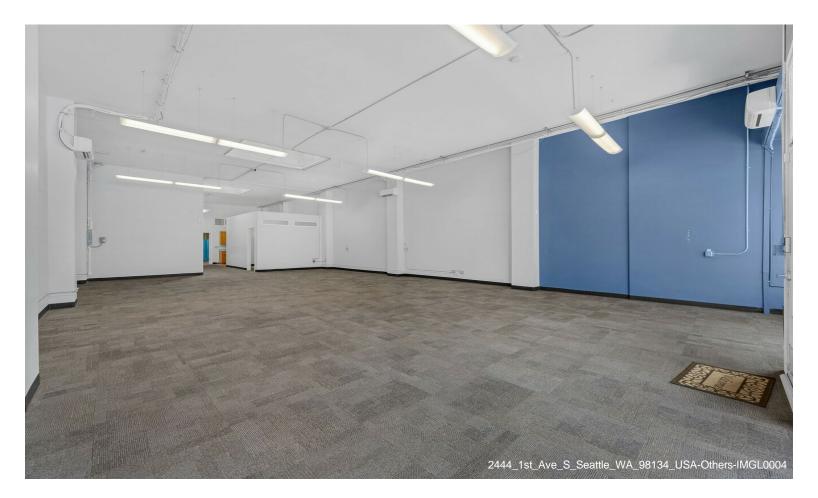

# 2444 Building

\$18.00 /SF/YR

Conveniently located storefront with warehouse on 1st Avenue South in SODO, directly across from Starbucks headquarters. Warehouse features private roll up door in rear for loading/unloading, shower, and private restroom. Adjacent 9000 square foot yard/parking lot also available...

2444 1st Ave S, Seattle, WA 98134

Conveniently located storefront with warehouse on 1st Avenue South in SODO, directly across from Starbucks headquarters. Warehouse features private roll up door in rear for loading/unloading, shower, and private restroom. Adjacent 9000 square foot yard/parking lot also available