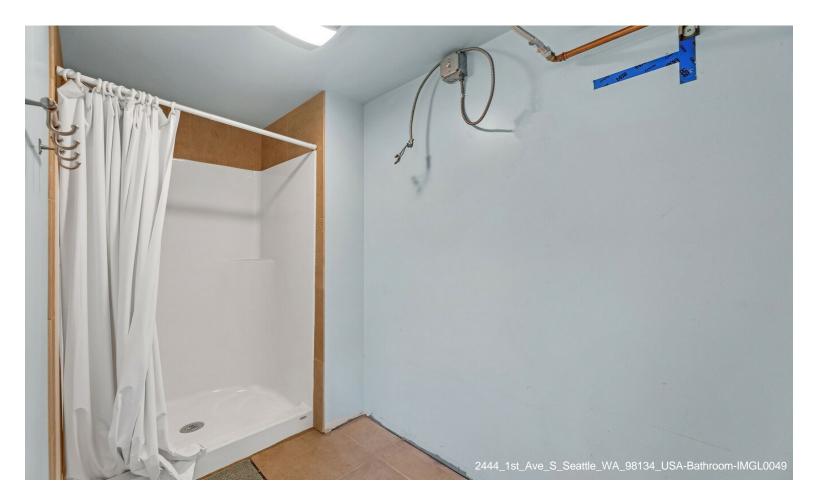

# 2444 Building

\$18.00 /SF/YR

Conveniently located storefront with warehouse on 1st Avenue South in SODO, directly across from Starbucks headquarters. Warehouse features private roll up door in rear for loading/unloading, shower, and private restroom. Adjacent 9000 square foot yard/parking lot also available...

2444 1st Ave S, Seattle, WA 98134

Conveniently located storefront with warehouse on 1st Avenue South in SODO, directly across from Starbucks headquarters. Warehouse features private roll up door in rear for loading/unloading, shower, and private restroom. Adjacent 9000 square foot yard/parking lot also available