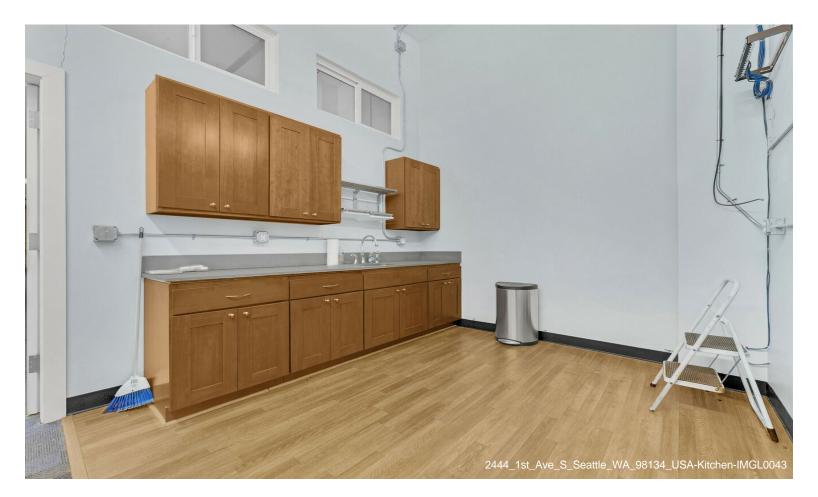

# 2444 Building

\$18.00 /SF/YR

Conveniently located storefront with warehouse on 1st Avenue South in SODO, directly across from Starbucks headquarters. Warehouse features private roll up door in rear for loading/unloading, shower, and private restroom. Adjacent 9000 square foot yard/parking lot also available...

2444 1st Ave S, Seattle, WA 98134

Conveniently located storefront with warehouse on 1st Avenue South in SODO, directly across from Starbucks headquarters. Warehouse features private roll up door in rear for loading/unloading, shower, and private restroom. Adjacent 9000 square foot yard/parking lot also available