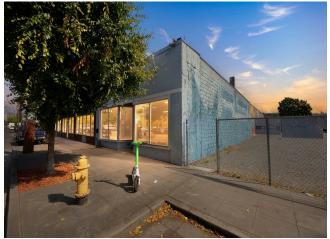

# 2444 Building

\$18.00 /SF/YR

Conveniently located storefront with warehouse on 1st Avenue South in SODO, directly across from Starbucks headquarters. Warehouse features private roll up door in rear for loading/unloading, shower, and private restroom. Adjacent 9000 square foot yard/parking lot also available...

- Adjacent 9000 square foot yard/parking lot also available
- Has HVAC, conference room and private office.

2444 1st Ave S, Seattle, WA 98134

Conveniently located storefront with warehouse on 1st Avenue South in SODO, directly across from Starbucks headquarters. Warehouse features private roll up door in rear for loading/unloading, shower, and private restroom. Adjacent 9000 square foot yard/parking lot also available