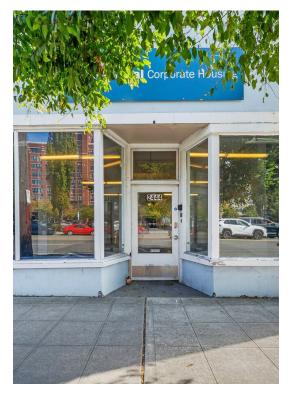

**2444 Building** 2444 1st Ave S, Seattle, WA 98134

Darrell Sanders American Life, Inc. 2450 S 6th Ave, Suite 200,Seattle, WA 98134 darrells@americanlifeinc.com (206) 381-1690 Ext: 126

| Rental Rate:            | \$18.00 /SF/YR |
|-------------------------|----------------|
| Property Type:          | Flex           |
| Property Subtype:       | Showroom       |
| Building Class:         | С              |
| Rentable Building Area: | 4,500 SF       |
| Year Built:             | 1941           |
| Rental Rate Mo:         | \$1.50 /SF/MO  |

# 2444 Building

\$18.00 /SF/YR

Conveniently located storefront with warehouse on 1st Avenue South in SODO, directly across from Starbucks headquarters. Warehouse features private roll up door in rear for loading/unloading, shower, and private restroom. Adjacent 9000 square foot yard/parking lot also available...

2444 1st Ave S, Seattle, WA 98134

Conveniently located storefront with warehouse on 1st Avenue South in SODO, directly across from Starbucks headquarters. Warehouse features private roll up door in rear for loading/unloading, shower, and private restroom. Adjacent 9000 square foot yard/parking lot also available