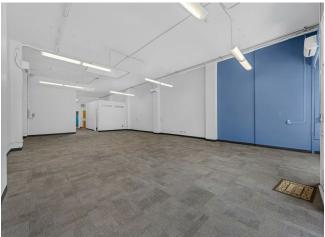

- Adjacent 9000 square foot yard/parking lot also available
- Has HVAC, conference room and private office.

#### **1st Floor**

| Space Available | 4,500 SF         | Space Available 4,500 SF. |
|-----------------|------------------|---------------------------|
| Rental Rate     | \$18.00 /SF/YR   |                           |
| Date Available  | Now              |                           |
| Service Type    | Triple Net (NNN) |                           |
| Space Type      | Relet            |                           |
| Space Use       | Flex             |                           |
| Lease Term      | Negotiable       |                           |
|                 |                  |                           |