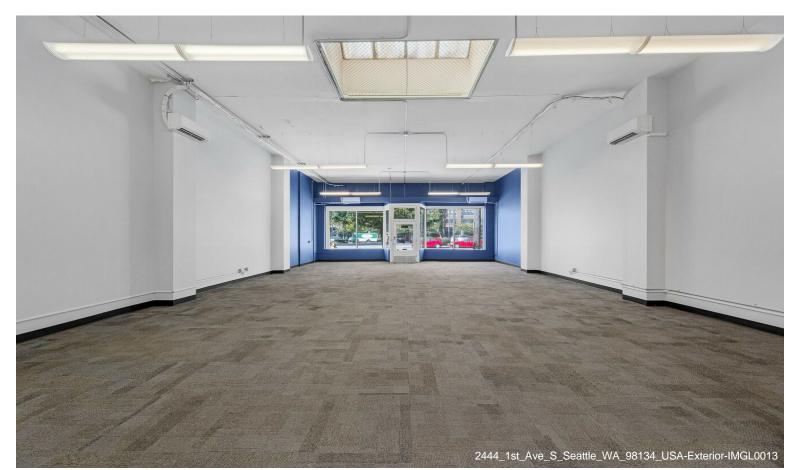

# 2444 Building

\$18.00 /SF/YR

Conveniently located storefront with warehouse on 1st Avenue South in SODO, directly across from Starbucks headquarters. Warehouse features private roll up door in rear for loading/unloading, shower, and private restroom. Adjacent 9000 square foot yard/parking lot also available...

2444 1st Ave S, Seattle, WA 98134

Conveniently located storefront with warehouse on 1st Avenue South in SODO, directly across from Starbucks headquarters. Warehouse features private roll up door in rear for loading/unloading, shower, and private restroom. Adjacent 9000 square foot yard/parking lot also available