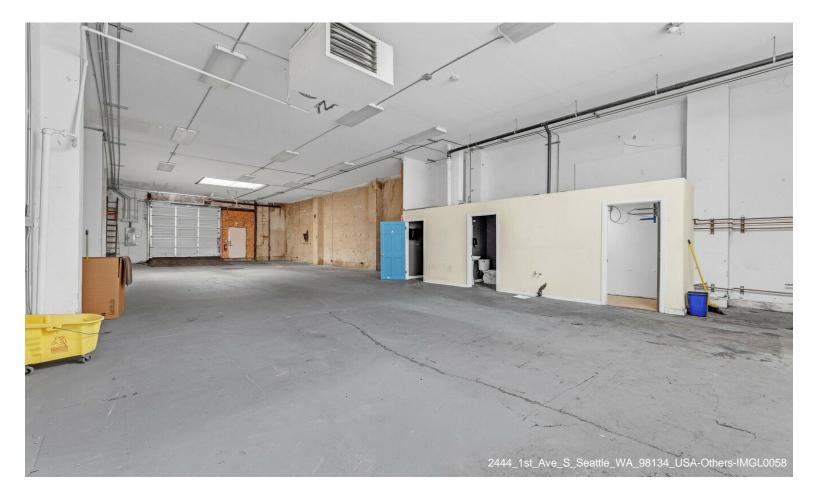

# 2444 Building

\$18.00 /SF/YR

Conveniently located storefront with warehouse on 1st Avenue South in SODO, directly across from Starbucks headquarters. Warehouse features private roll up door in rear for loading/unloading, shower, and private restroom. Adjacent 9000 square foot yard/parking lot also available...

2444 1st Ave S, Seattle, WA 98134

Conveniently located storefront with warehouse on 1st Avenue South in SODO, directly across from Starbucks headquarters. Warehouse features private roll up door in rear for loading/unloading, shower, and private restroom. Adjacent 9000 square foot yard/parking lot also available