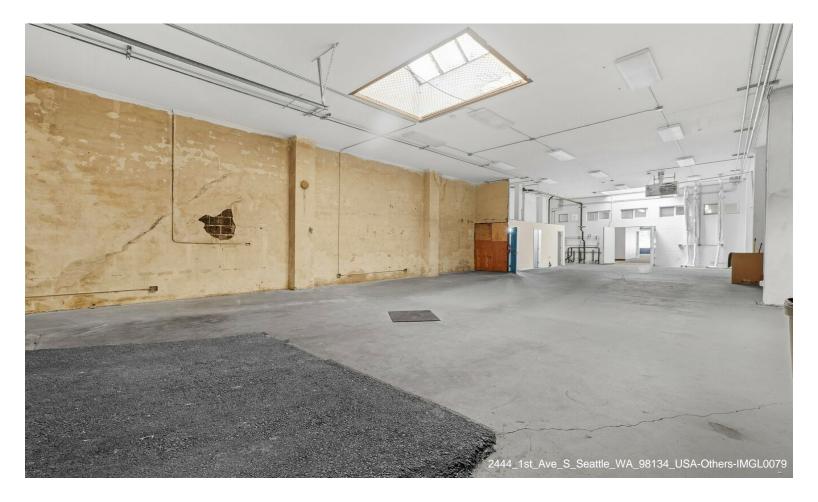

# 2444 Building

\$18.00 /SF/YR

Conveniently located storefront with warehouse on 1st Avenue South in SODO, directly across from Starbucks headquarters. Warehouse features private roll up door in rear for loading/unloading, shower, and private restroom. Adjacent 9000 square foot yard/parking lot also available...

2444 1st Ave S, Seattle, WA 98134

Conveniently located storefront with warehouse on 1st Avenue South in SODO, directly across from Starbucks headquarters. Warehouse features private roll up door in rear for loading/unloading, shower, and private restroom. Adjacent 9000 square foot yard/parking lot also available