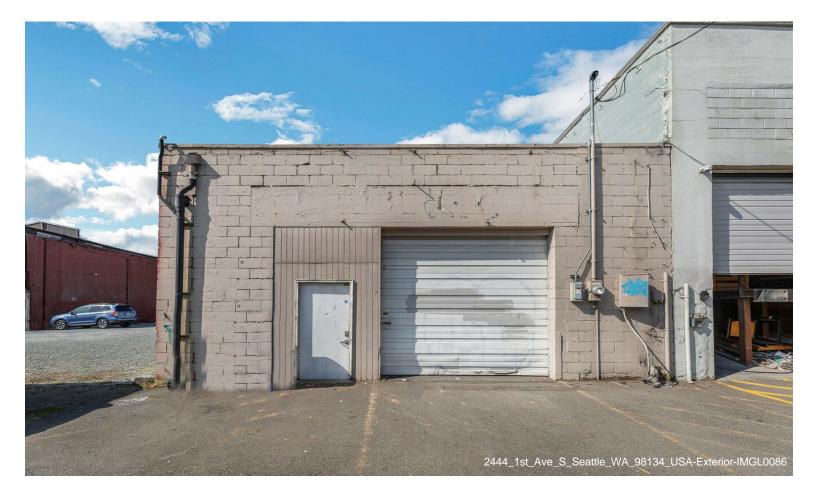

# 2444 Building

\$18.00 /SF/YR

Conveniently located storefront with warehouse on 1st Avenue South in SODO, directly across from Starbucks headquarters. Warehouse features private roll up door in rear for loading/unloading, shower, and private restroom. Adjacent 9000 square foot yard/parking lot also available...

2444 1st Ave S, Seattle, WA 98134

Conveniently located storefront with warehouse on 1st Avenue South in SODO, directly across from Starbucks headquarters. Warehouse features private roll up door in rear for loading/unloading, shower, and private restroom. Adjacent 9000 square foot yard/parking lot also available