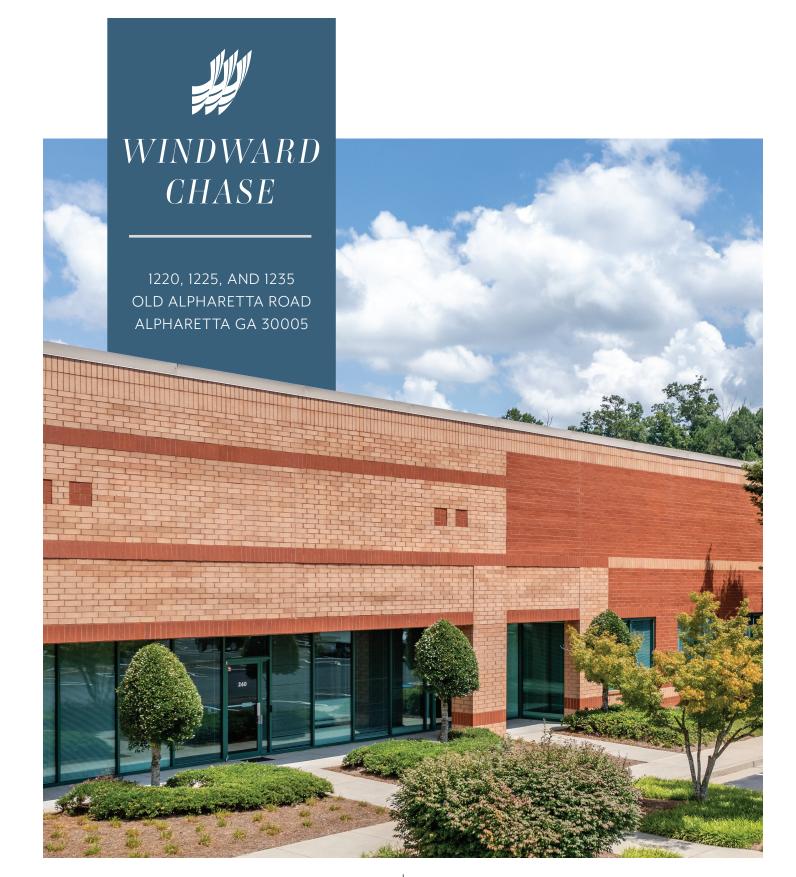

## windward chase 100 & 300

Office/flex space ranging from 7,000 – 60,000 SF Flexible office/warehouse configurations Most in ready suites available Grade level drive ins Ample parking ratio between 4/1000 – 5.3/1000