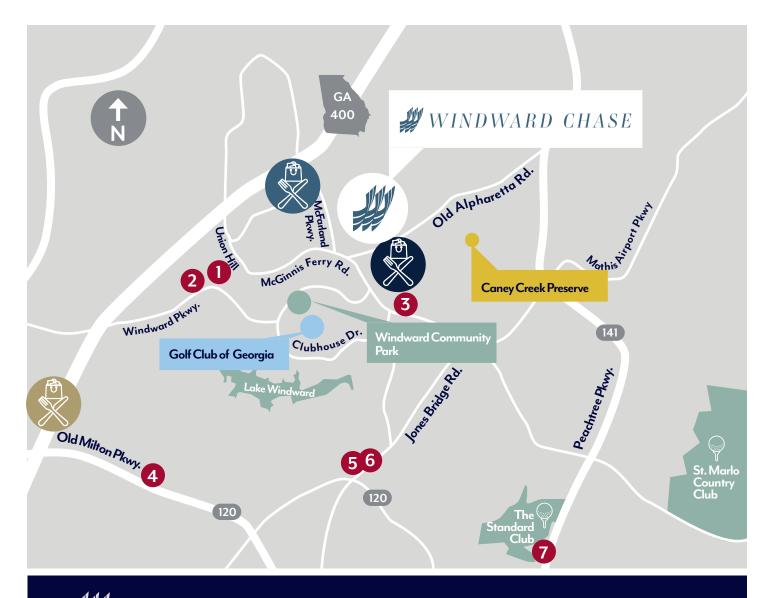

### WINDWARD CHASE AMENITIES

### AVALON

70+ retail stores Regal Movie Theaters Antico Pizza Cafe Intermezzo Cru Food & Wine Bar Marlow's South City Kitchen Superica Ted's Montana Grill & more!

#### HALCYON

CMX Cinebistro Gu's Dumplings Hobnob Tavern Pita Mediterranean Street Food Salata Salad Kitchen Boutique Shopping & more!

#### THE VILLAGE AT FLYNN CROSSING

Publix UPS Store Great Clips Subway Little Caesar's Truist

- 1 Secreto Southern Kitchen
- 2 Firefly Grill & Bar
- 3 Catrina's Mexican Grill
- (4) Loyal Q and Brew
- (5) RosaMia Ristorante Italiano
- (6) Hen Mother Cookhouse
- (7) Mavericks Cantina