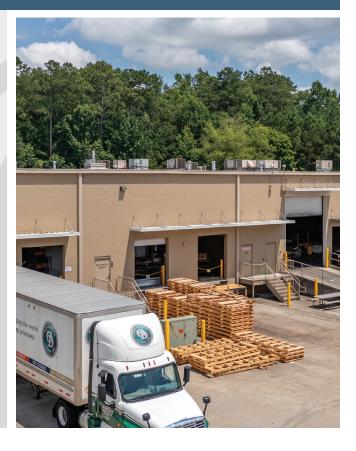

# windward chase 200

Warehouse space available ranging from 10,000 – 32,000 SF

Dock high and drive in doors available

High 22' ceilings

160' deep truck court

Outdoor seating