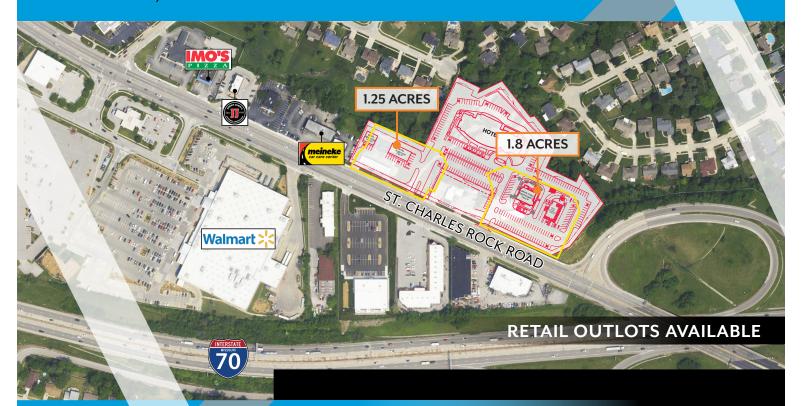

## 11717 ST. CHARLES ROCK ROAD

BRIDGETON, MO 63044

## **PROPERTY HIGHLIGHTS**

- ▶ 1.25 Acre and 1.8 Acre outlots
- ► Located at the northwest corner of I-270 and St. Charles Rock Road
- Excellent location in Bridgeton, MO
- ► Located across from Walmart Supercenter
- Excellent access to I-70 and I-270
- ► Great visibility to 121,998 VPD on I-70 and 27,516 VPD on St. Charles Rock Road
- For Sale or Lease: Contact Broker for details