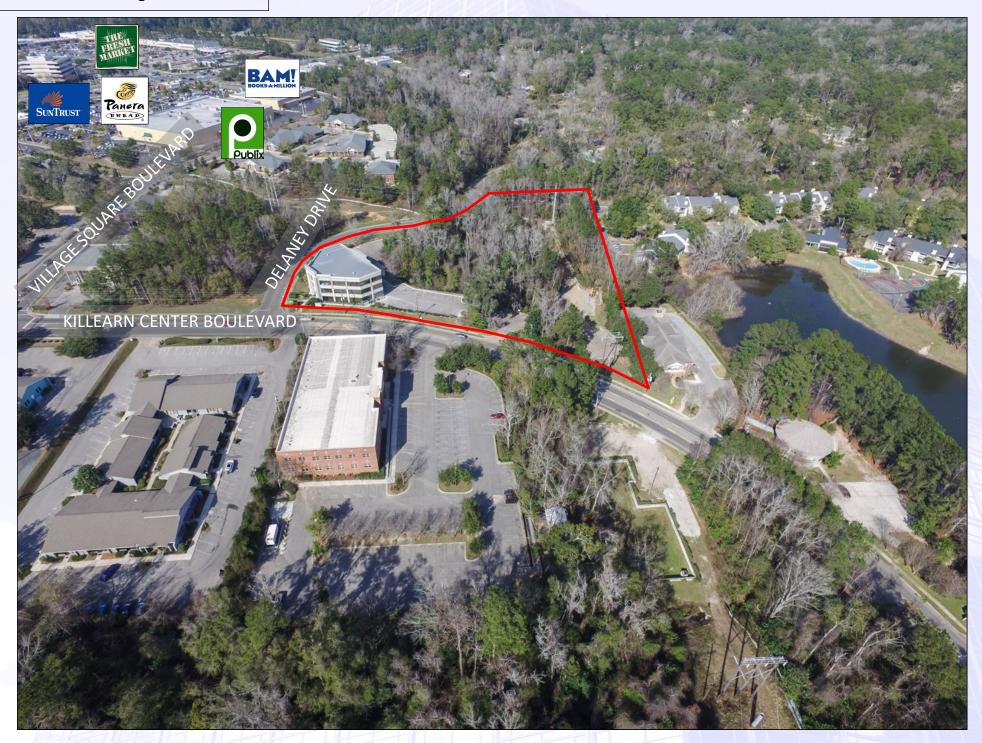

retailers, financial institutions, other professional offices, and sought after residential neighborhoods.

- 3,285 Sq. Ft. +/- Office Space
- 1,642 Sq. Ft. Storage Unit in Lower Level
- 3 Story Structure w/ Basement (3 floors above grade) with Elevator.
- Built in 1999
- Structural Framing: Steel with concrete floors

- Standing Seam Metal Roof
- Fire Sprinklers
- Ample Parking
- Covered Entrance
- Custom Millwork and Tile in Lobby
- Extensive Window Glass
- Adaptable Floor Plan
- Secure Facility with Controlled Key FOB Access.
- Corner Lot Exposure
- Fiber Optic Service Available





Offered For Lease at \$18 per sq. ft. plus utilities, janitorial, and sales tax.



Aerial View Showing Upper and Lower Parking Lots. (\*boundary lines are approximate)





### Aerial View Looking North







### Aerial View of Building



Front Entrance Lobby



### Front Entrance



Elevator



### Interior-Executive Office



#### Interior



#### Interior-Corner Office



#### Interior