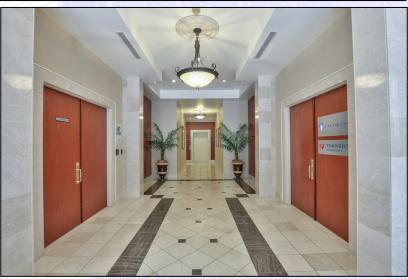

ooms, elevator, and much more. Delaney Center is a first class office building with true commercial quality construction. It is a tremendous office location given its proximity to Interstate 10, restaurants, retailers, financial institutions, other professional offices, and sought after residential neighborhoods.

- 3,285 Sq. Ft. +/- Office Space
- 1,642 Sq. Ft. Storage Unit in Lower Level
- 3 Story Structure w/ Basement (3 floors above grade) with Elevator.
- Built in 1999
- Structural Framing: Steel with concrete floors

- Standing Seam Metal Roof
- Fire Sprinklers
- Ample Parking
- Covered Entrance
- Custom Millwork and Tile in Lobby
- Extensive Window Glass
- Adaptable Floor Plan
- Secure Facility with Controlled Key FOB Access.
- Corner Lot Exposure
- Fiber Optic Service Available





Offered For Lease at \$18 per sq. ft. plus utilities, janitorial, and sales tax.



Aerial View Showing Upper and Lower Parking Lots. (\*boundary lines are approximate)





### Aerial View Looking North







### Aerial View of Building



Front Entrance Lobby



### Front Entrance



Elevator



### Interior-Executive Office



#### Interior



#### Interior-Corner Office



#### Interior