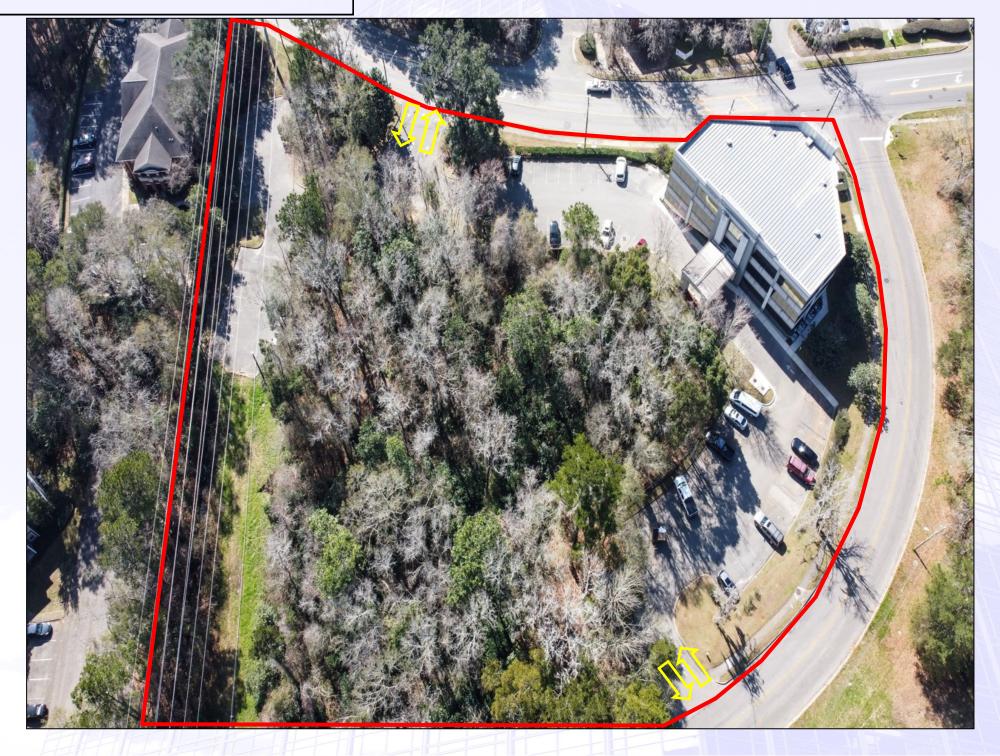

Offered For Lease at \$18 per sq. ft. plus utilities, janitorial, and sales tax.

Aerial View Showing Upper and Lower Parking Lots. (\*boundary lines are approximate)