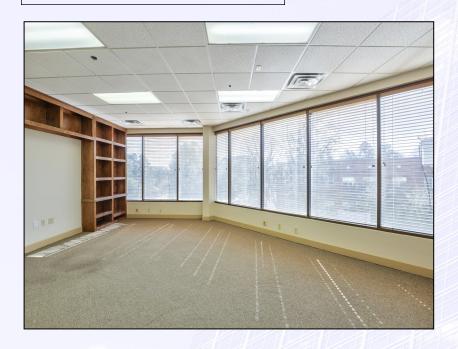

/- Office Space
- 1,642 Sq. Ft. Storage Unit in Lower Level
- 3 Story Structure w/ Basement (3 floors above grade) with Elevator.
- Built in 1999
- Structural Framing: Steel with concrete floors

- Standing Seam Metal Roof
- Fire Sprinklers
- Ample Parking
- Covered Entrance
- Custom Millwork and Tile in Lobby
- Extensive Window Glass
- Adaptable Floor Plan
- Secure Facility with Controlled Key FOB Access.
- Corner Lot Exposure
- Fiber Optic Service Available





Offered For Lease at \$18 per sq. ft. plus utilities, janitorial, and sales tax.



Aerial View Showing Upper and Lower Parking Lots. (\*boundary lines are approximate)





### Aerial View Looking North







### Aerial View of Building



Front Entrance Lobby



### Front Entrance



Elevator



### Interior-Executive Office



#### Interior



#### Interior-Corner Office



#### Interior