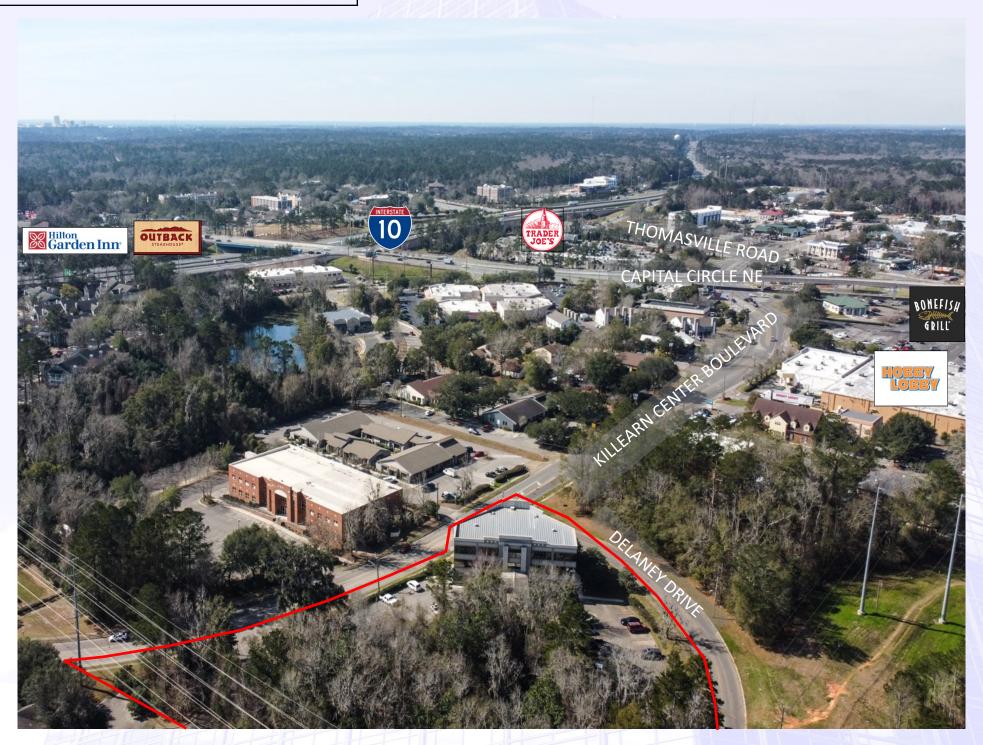

ty to Interstate 10, restaurants, retailers, financial institutions, other professional offices, and sought after residential neighborhoods.

- 3,285 Sq. Ft. +/- Office Space
- 1,642 Sq. Ft. Storage Unit in Lower Level
- 3 Story Structure w/ Basement (3 floors above grade) with Elevator.
- Built in 1999
- Structural Framing: Steel with concrete floors

- Standing Seam Metal Roof
- Fire Sprinklers
- Ample Parking
- Covered Entrance
- Custom Millwork and Tile in Lobby
- Extensive Window Glass
- Adaptable Floor Plan
- Secure Facility with Controlled Key FOB Access.
- Corner Lot Exposure
- Fiber Optic Service Available





Offered For Lease at \$18 per sq. ft. plus utilities, janitorial, and sales tax.



Aerial View Showing Upper and Lower Parking Lots. (\*boundary lines are approximate)





### Aerial View Looking North







### Aerial View of Building



Front Entrance Lobby



### Front Entrance



Elevator



### Interior-Executive Office



#### Interior



#### Interior-Corner Office



#### Interior