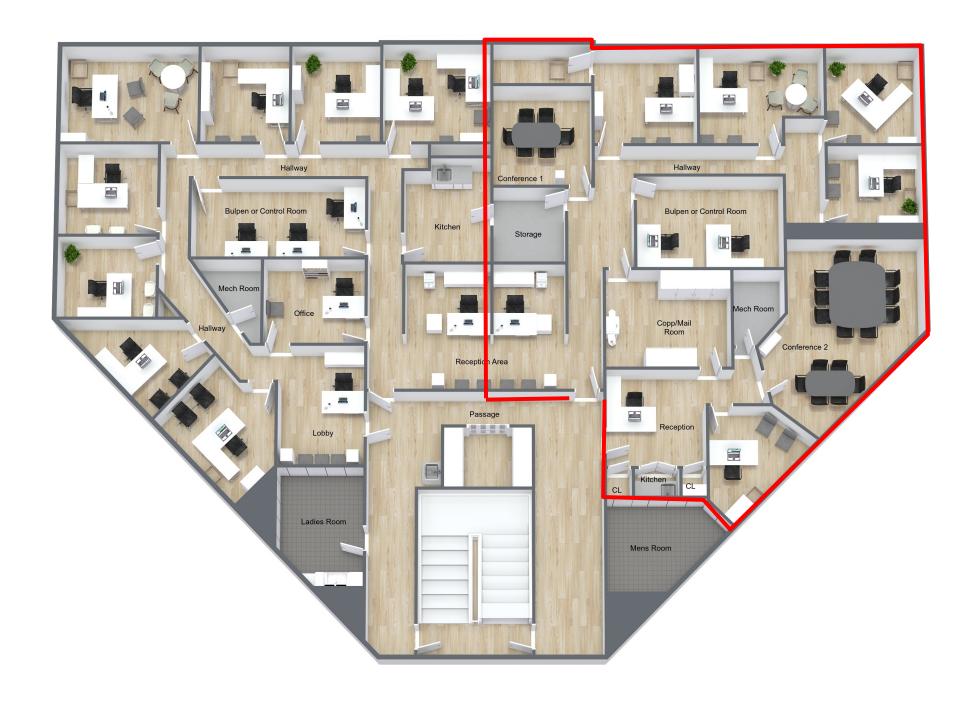

## 2252 Killearn Center Boulevard Tallahassee, Florida

2252 Killearn Center Boulevard (Delaney Center) is a beautiful 3 Story Northeast Tallahassee office building located near the highly desirable Thomasville Road/I-10/Capital Circle area. One half of the second floor is available for lease and consists of 3,285 sq. ft. of office space. A 1,642 sq. ft. storage unit in the lower level of the building can be leased separately. The office space features a combination of executive offices, conference rooms, break rooms, lobby style bathrooms, elevator, and much more. Delaney Center is a first class office building with true commercial quality construction. It is a tremendous office location given its proximity to Interstate 10, restaurants, retailers, financial institutions, other professional offices, and sought after residential neighborhoods.

- 3,285 Sq. Ft. +/- Office Space
- 1,642 Sq. Ft. Storage Unit in Lower Level
- 3 Story Structure w/ Basement (3 floors above grade) with Elevator.
- Built in 1999
- Structural Framing: Steel with concrete floors