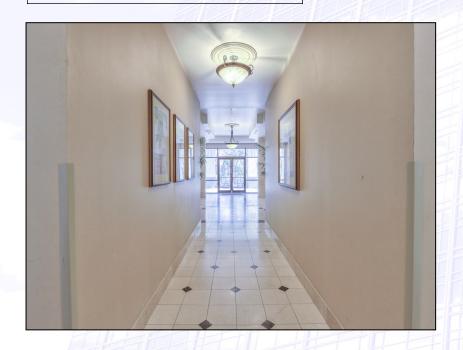

ces, and sought after residential neighborhoods.

- 3,285 Sq. Ft. +/- Office Space
- 1,642 Sq. Ft. Storage Unit in Lower Level
- 3 Story Structure w/ Basement (3 floors above grade) with Elevator.
- Built in 1999
- Structural Framing: Steel with concrete floors

- Standing Seam Metal Roof
- Fire Sprinklers
- Ample Parking
- Covered Entrance
- Custom Millwork and Tile in Lobby
- Extensive Window Glass
- Adaptable Floor Plan
- Secure Facility with Controlled Key FOB Access.
- Corner Lot Exposure
- Fiber Optic Service Available





Offered For Lease at \$18 per sq. ft. plus utilities, janitorial, and sales tax.



Aerial View Showing Upper and Lower Parking Lots. (\*boundary lines are approximate)





### Aerial View Looking North







### Aerial View of Building



Front Entrance Lobby



### Front Entrance



Elevator



### Interior-Executive Office



#### Interior



#### Interior-Corner Office



#### Interior