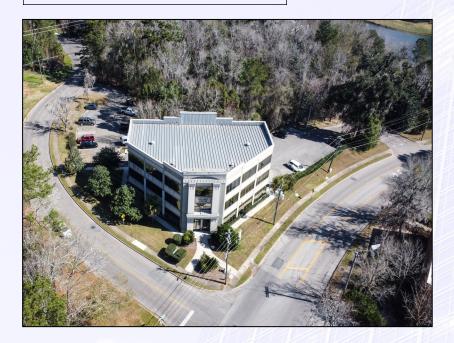

other professional offices, and sought after residential neighborhoods.

- 3,285 Sq. Ft. +/- Office Space
- 1,642 Sq. Ft. Storage Unit in Lower Level
- 3 Story Structure w/ Basement (3 floors above grade) with Elevator.
- Built in 1999
- Structural Framing: Steel with concrete floors

- Standing Seam Metal Roof
- Fire Sprinklers
- Ample Parking
- Covered Entrance
- Custom Millwork and Tile in Lobby
- Extensive Window Glass
- Adaptable Floor Plan
- Secure Facility with Controlled Key FOB Access.
- Corner Lot Exposure
- Fiber Optic Service Available





Offered For Lease at \$18 per sq. ft. plus utilities, janitorial, and sales tax.



Aerial View Showing Upper and Lower Parking Lots. (\*boundary lines are approximate)





### Aerial View Looking North







### Aerial View of Building



Front Entrance Lobby



### Front Entrance



Elevator



### Interior-Executive Office



#### Interior



#### Interior-Corner Office



#### Interior