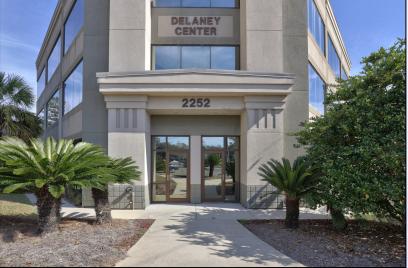

hrooms, elevator, and much more. Delaney Center is a first class office building with true commercial quality construction. It is a tremendous office location given its proximity to Interstate 10, restaurants, retailers, financial institutions, other professional offices, and sought after residential neighborhoods.

- 3,285 Sq. Ft. +/- Office Space
- 1,642 Sq. Ft. Storage Unit in Lower Level
- 3 Story Structure w/ Basement (3 floors above grade) with Elevator.
- Built in 1999
- Structural Framing: Steel with concrete floors

- Standing Seam Metal Roof
- Fire Sprinklers
- Ample Parking
- Covered Entrance
- Custom Millwork and Tile in Lobby
- Extensive Window Glass
- Adaptable Floor Plan
- Secure Facility with Controlled Key FOB Access.
- Corner Lot Exposure
- Fiber Optic Service Available





Offered For Lease at \$18 per sq. ft. plus utilities, janitorial, and sales tax.



Aerial View Showing Upper and Lower Parking Lots. (\*boundary lines are approximate)





### Aerial View Looking North







### Aerial View of Building



Front Entrance Lobby



### Front Entrance



Elevator



### Interior-Executive Office



#### Interior



#### Interior-Corner Office



#### Interior