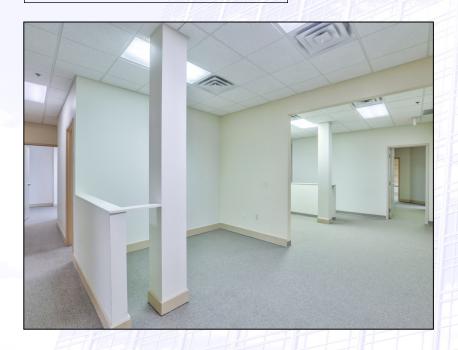

1,642 Sq. Ft. Storage Unit in Lower Level
- 3 Story Structure w/ Basement (3 floors above grade) with Elevator.
- Built in 1999
- Structural Framing: Steel with concrete floors

- Standing Seam Metal Roof
- Fire Sprinklers
- Ample Parking
- Covered Entrance
- Custom Millwork and Tile in Lobby
- Extensive Window Glass
- Adaptable Floor Plan
- Secure Facility with Controlled Key FOB Access.
- Corner Lot Exposure
- Fiber Optic Service Available





Offered For Lease at \$18 per sq. ft. plus utilities, janitorial, and sales tax.



Aerial View Showing Upper and Lower Parking Lots. (\*boundary lines are approximate)





### Aerial View Looking North







### Aerial View of Building



Front Entrance Lobby



### Front Entrance



Elevator



### Interior-Executive Office



#### Interior



#### Interior-Corner Office



#### Interior