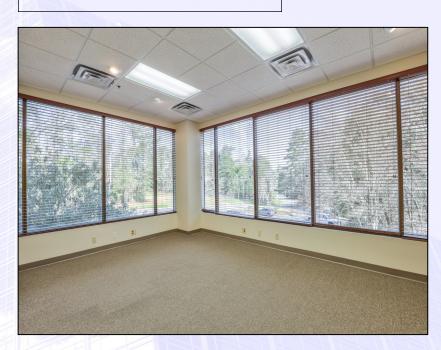

Lower Level
- 3 Story Structure w/ Basement (3 floors above grade) with Elevator.
- Built in 1999
- Structural Framing: Steel with concrete floors

- Standing Seam Metal Roof
- Fire Sprinklers
- Ample Parking
- Covered Entrance
- Custom Millwork and Tile in Lobby
- Extensive Window Glass
- Adaptable Floor Plan
- Secure Facility with Controlled Key FOB Access.
- Corner Lot Exposure
- Fiber Optic Service Available





Offered For Lease at \$18 per sq. ft. plus utilities, janitorial, and sales tax.



Aerial View Showing Upper and Lower Parking Lots. (\*boundary lines are approximate)





### Aerial View Looking North







### Aerial View of Building



Front Entrance Lobby



### Front Entrance



Elevator



### Interior-Executive Office



#### Interior



#### Interior-Corner Office



#### Interior