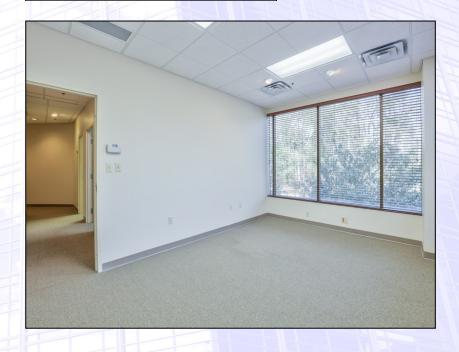

tory Structure w/ Basement (3 floors above grade) with Elevator.
- Built in 1999
- Structural Framing: Steel with concrete floors

- Standing Seam Metal Roof
- Fire Sprinklers
- Ample Parking
- Covered Entrance
- Custom Millwork and Tile in Lobby
- Extensive Window Glass
- Adaptable Floor Plan
- Secure Facility with Controlled Key FOB Access.
- Corner Lot Exposure
- Fiber Optic Service Available





Offered For Lease at \$18 per sq. ft. plus utilities, janitorial, and sales tax.



Aerial View Showing Upper and Lower Parking Lots. (\*boundary lines are approximate)





### Aerial View Looking North







### Aerial View of Building



Front Entrance Lobby



### Front Entrance



Elevator



### Interior-Executive Office



#### Interior



#### Interior-Corner Office



#### Interior