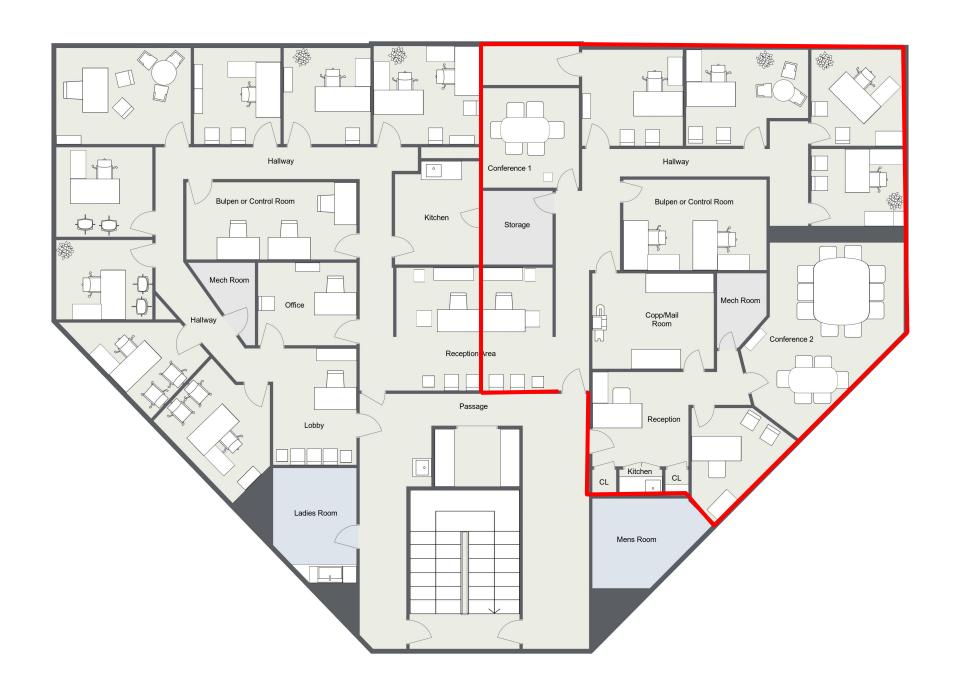

## 2252 Killearn Center Boulevard Tallahassee, Florida

2252 Killearn Center Boulevard (Delaney Center) is a beautiful 3 Story Northeast Tallahassee office building located near the highly desirable Thomasville Road/I-10/Capital Circle area. One half of the second floor is available for lease and consists of 3,285 sq. ft. of office space. A 1,642 sq. ft. storage unit in the lower level of the building can be leased separately. The office space features a combination of executive offices, conference rooms, break rooms, lobby style bathrooms, elevator, and much more. Delaney Center is a first class office building with true commercial quality construction. It is a tremendous office location given its proximity to Interstate 10, restaurants, retailers, financial institutions, other professional offices, and sought after residential neighborhoods.

- 3,285 Sq. Ft. +/- Office Space
- 1,642 Sq. Ft. Storage Unit in Lower Level
- 3 Story Structure w/ Basement (3 floors above grade) with Elevator.
- Built in 1999
- Structural Framing: Steel with concrete floors