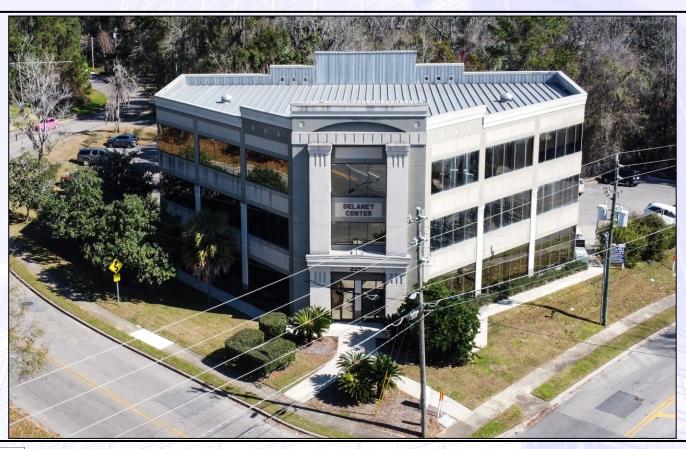

## 2252 Killearn Center Boulevard Tallahassee, Florida

2252 Killearn Center Boulevard (Delaney Center) is a beautiful 3 Story Northeast Tallahassee office building located near the highly desirable Thomasville Road/I-10/Capital Circle area. One half of the second floor is available for lease and consists of 3,285 sq. ft. of office space. A 1,642 sq. ft. storage unit in the lower level of the building can be leased separately. The office space features a combination of executive offices, conference rooms, break rooms, lobby style bathrooms, elevator, and much more. Delaney Center is a first class office building with true commercial quality construction. It is a tremendous office location given its proximity to Interstate 10, restaurants, retailers, financial institutions, other professional offices, and sought after residential neighborhoods.

### Aerial View Looking North