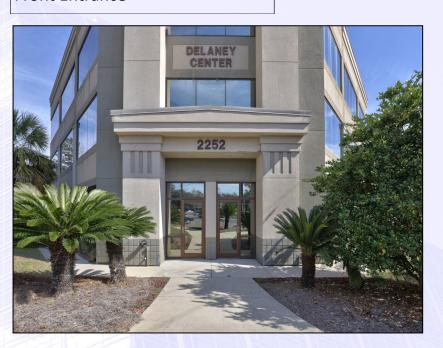

residential neighborhoods.

- 3,285 Sq. Ft. +/- Office Space
- 1,642 Sq. Ft. Storage Unit in Lower Level
- 3 Story Structure w/ Basement (3 floors above grade) with Elevator.
- Built in 1999
- Structural Framing: Steel with concrete floors

- Standing Seam Metal Roof
- Fire Sprinklers
- Ample Parking
- Covered Entrance
- Custom Millwork and Tile in Lobby
- Extensive Window Glass
- Adaptable Floor Plan
- Secure Facility with Controlled Key FOB Access.
- Corner Lot Exposure
- Fiber Optic Service Available





Offered For Lease at \$18 per sq. ft. plus utilities, janitorial, and sales tax.



Aerial View Showing Upper and Lower Parking Lots. (\*boundary lines are approximate)





### Aerial View Looking North







### Aerial View of Building



Front Entrance Lobby



### Front Entrance



Elevator



### Interior-Executive Office



#### Interior



#### Interior-Corner Office



#### Interior