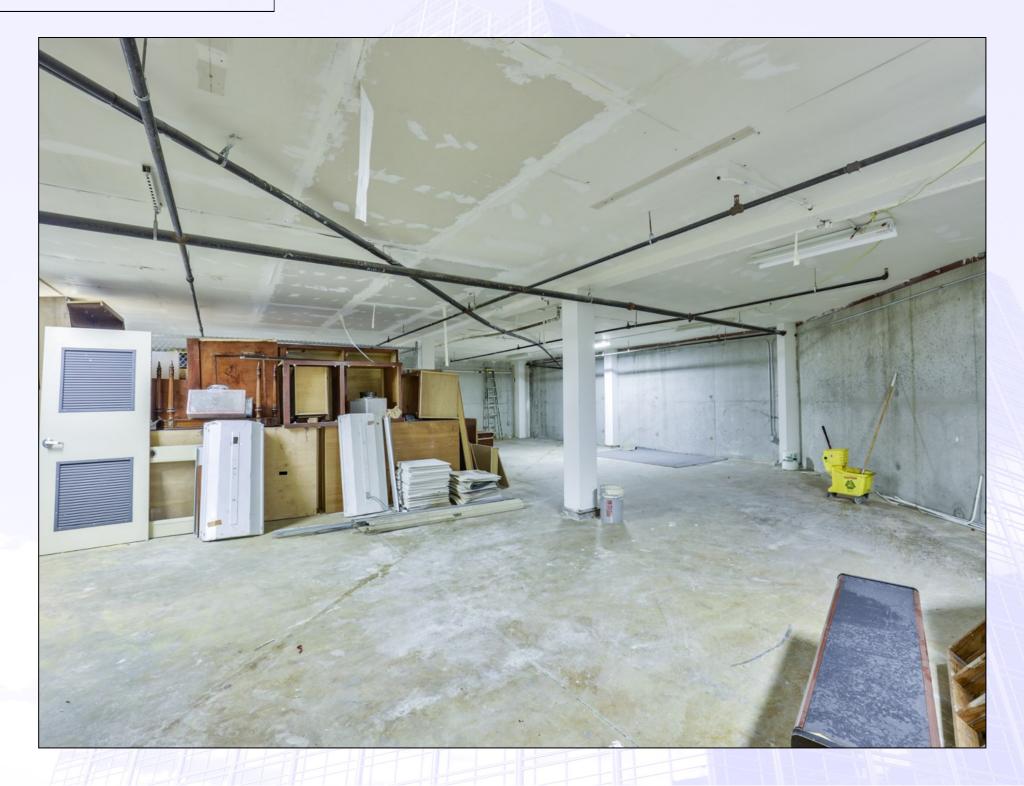

- 3,285 Sq. Ft. +/- Office Space
- 1,642 Sq. Ft. Storage Unit in Lower Level
- 3 Story Structure w/ Basement (3 floors above grade) with Elevator.
- Built in 1999
- Structural Framing: Steel with concrete floors