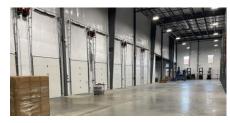

Karner Park

42 Corporate Circle
Albany, NY 12203

Class A Industrial building located just off I-90

75,000 SF

Warehouse / Distribution Facility

- Sublease thru 06/30/2039.Term Negotiable
- 3.83 acres
- 36' Ceiling Height
- 8 Loading Docks
- ESFR Sprinkler with Fire Pump
- Zoned for Light Industrial

### **Building Specs**

|                       | <u> </u>                         |
|-----------------------|----------------------------------|
| Building Size         | 75,000 SF                        |
| Lot Size              | 3.83 acres                       |
| Year Built /<br>Renov | 2023                             |
| Office                | 5,000 SF                         |
| Warehouse             | 70,000 SF                        |
| Construction          | Pre-engineered metal             |
| Roof                  | Corrugated metal                 |
| Ceiling Height        | 36'                              |
| Columns               | 50'w x 42'd                      |
| Power                 | 277/1480V/3-phase/4W<br>800AMP   |
| Lighting              | LED                              |
| Sprinkler             | ESFR with fire pump              |
| Utilities             | National Grid                    |
| Water and Sewer       | Public                           |
| Loading               | 8 docks, 1 drive-in              |
| Parking               | 1.12/1,000 SF ratio<br>84 spaces |
| Zoning                | Light Industrial                 |