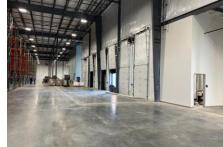

Karner Park

42 Corporate Circle
Albany, NY 12203

Class A Industrial building located just off I-90

75,000 SF

Warehouse / Distribution Facility

- Sublease thru 06/30/2039.Term Negotiable
- 3.83 acres
- 36' Ceiling Height
- 8 Loading Docks
- ESFR Sprinkler with Fire Pump
- Zoned for Light Industrial

# FOR SUBLEASE - 75,000 SF

Warehouse / Distribution Facility

### **Building Specs**

|                       | <u> </u>                         |
|-----------------------|----------------------------------|
| Building Size         | 75,000 SF                        |
| Lot Size              | 3.83 acres                       |
| Year Built /<br>Renov | 2023                             |
| Office                | 5,000 SF                         |
| Warehouse             | 70,000 SF                        |
| Construction          | Pre-engineered metal             |
| Roof                  | Corrugated metal                 |
| Ceiling Height        | 36'                              |
| Columns               | 50'w x 42'd                      |
| Power                 | 277/1480V/3-phase/4W<br>800AMP   |
| Lighting              | LED                              |
| Sprinkler             | ESFR with fire pump              |
| Utilities             | National Grid                    |
| Water and Sewer       | Public                           |
| Loading               | 8 docks, 1 drive-in              |
| Parking               | 1.12/1,000 SF ratio<br>84 spaces |
| Zoning                | Light Industrial                 |