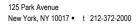

### **Building Specs**

|                       | <u> </u>                         |
|-----------------------|----------------------------------|
| Building Size         | 75,000 SF                        |
| Lot Size              | 3.83 acres                       |
| Year Built /<br>Renov | 2023                             |
| Office                | 5,000 SF                         |
| Warehouse             | 70,000 SF                        |
| Construction          | Pre-engineered metal             |
| Roof                  | Corrugated metal                 |
| Ceiling Height        | 36'                              |
| Columns               | 50'w x 42'd                      |
| Power                 | 277/1480V/3-phase/4W<br>800AMP   |
| Lighting              | LED                              |
| Sprinkler             | ESFR with fire pump              |
| Utilities             | National Grid                    |
| Water and Sewer       | Public                           |
| Loading               | 8 docks, 1 drive-in              |
| Parking               | 1.12/1,000 SF ratio<br>84 spaces |
| Zoning                | Light Industrial                 |