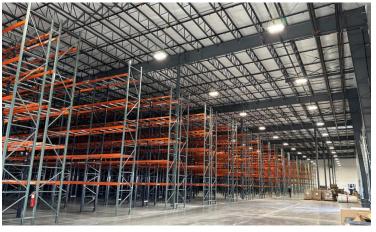

Karner Park

42 Corporate Circle
Albany, NY 12203

Class A Industrial building located just off I-90

75,000 SF

Warehouse / Distribution Facility

- Sublease thru 06/30/2039.Term Negotiable
- 3.83 acres
- 36' Ceiling Height
- 8 Loading Docks
- ESFR Sprinkler with Fire Pump
- Zoned for Light Industrial

# FOR SUBLEASE - 75,000 SF

Warehouse / Distribution Facility

### **Building Specs**

|                       | <u> </u>                         |
|-----------------------|----------------------------------|
| Building Size         | 75,000 SF                        |
| Lot Size              | 3.83 acres                       |
| Year Built /<br>Renov | 2023                             |
| Office                | 5,000 SF                         |
| Warehouse             | 70,000 SF                        |
| Construction          | Pre-engineered metal             |
| Roof                  | Corrugated metal                 |
| Ceiling Height        | 36'                              |
| Columns               | 50'w x 42'd                      |
| Power                 | 277/1480V/3-phase/4W<br>800AMP   |
| Lighting              | LED                              |
| Sprinkler             | ESFR with fire pump              |
| Utilities             | National Grid                    |
| Water and Sewer       | Public                           |
| Loading               | 8 docks, 1 drive-in              |
| Parking               | 1.12/1,000 SF ratio<br>84 spaces |
| Zoning                | Light Industrial                 |