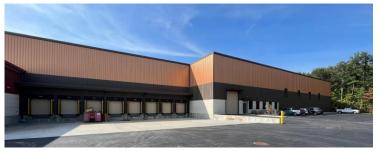

Karner Park

42 Corporate Circle
Albany, NY 12203

Class A Industrial building located just off I-90

75,000 SF

Warehouse / Distribution Facility

- Sublease thru 06/30/2039.Term Negotiable
- 3.83 acres
- 36' Ceiling Height
- 8 Loading Docks
- ESFR Sprinkler with Fire Pump
- Zoned for Light Industrial

# FOR SUBLEASE - 75,000 SF

Warehouse / Distribution Facility

### **Building Specs**

|                       | <u> </u>                         |
|-----------------------|----------------------------------|
| Building Size         | 75,000 SF                        |
| Lot Size              | 3.83 acres                       |
| Year Built /<br>Renov | 2023                             |
| Office                | 5,000 SF                         |
| Warehouse             | 70,000 SF                        |
| Construction          | Pre-engineered metal             |
| Roof                  | Corrugated metal                 |
| Ceiling Height        | 36'                              |
| Columns               | 50'w x 42'd                      |
| Power                 | 277/1480V/3-phase/4W<br>800AMP   |
| Lighting              | LED                              |
| Sprinkler             | ESFR with fire pump              |
| Utilities             | National Grid                    |
| Water and Sewer       | Public                           |
| Loading               | 8 docks, 1 drive-in              |
| Parking               | 1.12/1,000 SF ratio<br>84 spaces |
| Zoning                | Light Industrial                 |