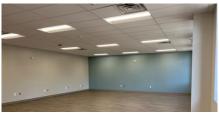

### **Building Specs**

|                       | <u> </u>                         |
|-----------------------|----------------------------------|
| Building Size         | 75,000 SF                        |
| Lot Size              | 3.83 acres                       |
| Year Built /<br>Renov | 2023                             |
| Office                | 5,000 SF                         |
| Warehouse             | 70,000 SF                        |
| Construction          | Pre-engineered metal             |
| Roof                  | Corrugated metal                 |
| Ceiling Height        | 36'                              |
| Columns               | 50'w x 42'd                      |
| Power                 | 277/1480V/3-phase/4W<br>800AMP   |
| Lighting              | LED                              |
| Sprinkler             | ESFR with fire pump              |
| Utilities             | National Grid                    |
| Water and Sewer       | Public                           |
| Loading               | 8 docks, 1 drive-in              |
| Parking               | 1.12/1,000 SF ratio<br>84 spaces |
| Zoning                | Light Industrial                 |