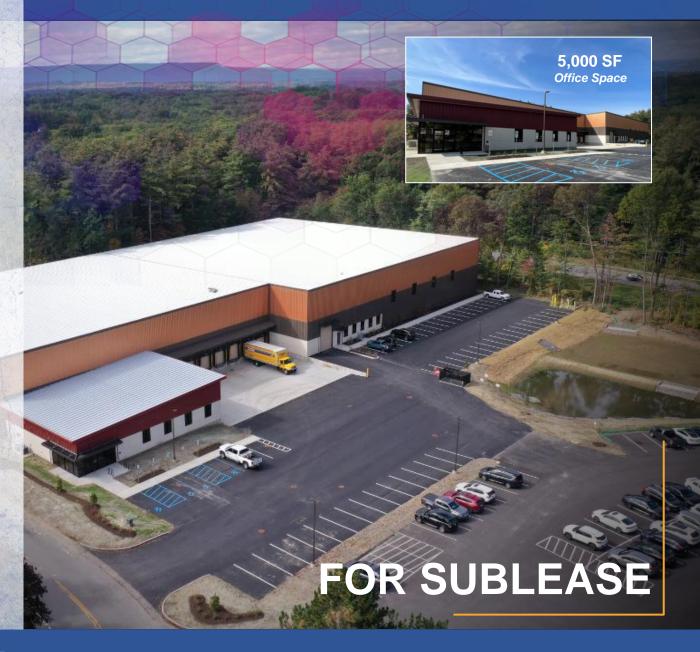

Karner Park

42 Corporate Circle
Albany, NY 12203

Class A Industrial building located just off I-90

75,000 SF

Warehouse / Distribution Facility

- Sublease thru 06/30/2039.Term Negotiable
- 3.83 acres
- 36' Ceiling Height
- 8 Loading Docks
- ESFR Sprinkler with Fire Pump
- Zoned for Light Industrial

# FOR SUBLEASE - 75,000 SF

Warehouse / Distribution Facility

### **Building Specs**

|                       | <u> </u>                         |
|-----------------------|----------------------------------|
| Building Size         | 75,000 SF                        |
| Lot Size              | 3.83 acres                       |
| Year Built /<br>Renov | 2023                             |
| Office                | 5,000 SF                         |
| Warehouse             | 70,000 SF                        |
| Construction          | Pre-engineered metal             |
| Roof                  | Corrugated metal                 |
| Ceiling Height        | 36'                              |
| Columns               | 50'w x 42'd                      |
| Power                 | 277/1480V/3-phase/4W<br>800AMP   |
| Lighting              | LED                              |
| Sprinkler             | ESFR with fire pump              |
| Utilities             | National Grid                    |
| Water and Sewer       | Public                           |
| Loading               | 8 docks, 1 drive-in              |
| Parking               | 1.12/1,000 SF ratio<br>84 spaces |
| Zoning                | Light Industrial                 |