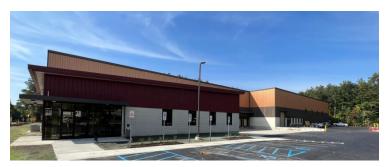

Karner Park

42 Corporate Circle
Albany, NY 12203

Class A Industrial building located just off I-90

75,000 SF

Warehouse / Distribution Facility

- Sublease thru 06/30/2039.Term Negotiable
- 3.83 acres
- 36' Ceiling Height
- 8 Loading Docks
- ESFR Sprinkler with Fire Pump
- Zoned for Light Industrial

# FOR SUBLEASE - 75,000 SF

Warehouse / Distribution Facility

### **Building Specs**

|                       | <u> </u>                         |
|-----------------------|----------------------------------|
| Building Size         | 75,000 SF                        |
| Lot Size              | 3.83 acres                       |
| Year Built /<br>Renov | 2023                             |
| Office                | 5,000 SF                         |
| Warehouse             | 70,000 SF                        |
| Construction          | Pre-engineered metal             |
| Roof                  | Corrugated metal                 |
| Ceiling Height        | 36'                              |
| Columns               | 50'w x 42'd                      |
| Power                 | 277/1480V/3-phase/4W<br>800AMP   |
| Lighting              | LED                              |
| Sprinkler             | ESFR with fire pump              |
| Utilities             | National Grid                    |
| Water and Sewer       | Public                           |
| Loading               | 8 docks, 1 drive-in              |
| Parking               | 1.12/1,000 SF ratio<br>84 spaces |
| Zoning                | Light Industrial                 |