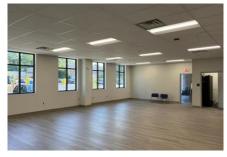

### **Building Specs**

|                       | <u> </u>                         |
|-----------------------|----------------------------------|
| Building Size         | 75,000 SF                        |
| Lot Size              | 3.83 acres                       |
| Year Built /<br>Renov | 2023                             |
| Office                | 5,000 SF                         |
| Warehouse             | 70,000 SF                        |
| Construction          | Pre-engineered metal             |
| Roof                  | Corrugated metal                 |
| Ceiling Height        | 36'                              |
| Columns               | 50'w x 42'd                      |
| Power                 | 277/1480V/3-phase/4W<br>800AMP   |
| Lighting              | LED                              |
| Sprinkler             | ESFR with fire pump              |
| Utilities             | National Grid                    |
| Water and Sewer       | Public                           |
| Loading               | 8 docks, 1 drive-in              |
| Parking               | 1.12/1,000 SF ratio<br>84 spaces |
| Zoning                | Light Industrial                 |