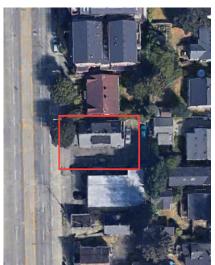

alashia.withwre.com

Investor's dream opportunity in Ballard! Zoned NC2-55 (M), this property offers many possibilities for future development. Adjacent property also for sale: 7346/7348 15th Ave NW (MLS 2244224). Consider both for redevelopment. Situated in a highly sought-after location and surrounded by thriving residential and commercial growth, the existing building serves as office space. Above is a 1-bedroom, 1-bath apartment (leased month-to-month), with a spacious storage area downstairs and 6 parking spots. Perfectly positioned for growth and long-term value, this property offers incredible potential in a vibrant, central neighborhood.

| MLS #: 2291950           |                            |
|--------------------------|----------------------------|
| <b>Sq Ft:</b> 2,650      | Lot Size: 4,250 sq ft      |
| Year Built: 1914         | Effective Year Built: 1966 |
| Lot Dimension: 84' x 50' |                            |