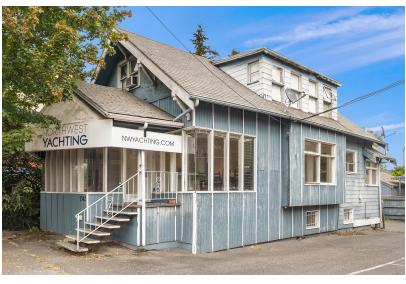

## 7342 15th Ave NW

Seattle, WA 98117

\$1,098,000

- Prime location
- Zoning allows for mixed use/ height limit of 55'
- Adjacent property also for sale
- Opprortunity to maximze investment potential

Alashia Wartelle Broker Windermere Real Estate/GH LLC Office Phone: (425) 672-1118 Direct Phone: (206) 854-2730 Alashia@windermere.com

alashia.withwre.com

Investor's dream opportunity in Ballard! Zoned NC2-55 (M), this property offers many possibilities for future development. Adjacent property also for sale: 7346/7348 15th Ave NW (MLS 2244224). Consider both for redevelopment. Situated in a highly sought-after location and surrounded by thriving residential and commercial growth, the existing building serves as office space. Above is a 1-bedroom, 1-bath apartment (leased month-to-month), with a spacious storage area downstairs and 6 parking spots. Perfectly positioned for growth and long-term value, this property offers incredible potential in a vibrant, central neighborhood.