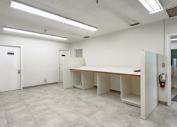

ranges from ±10,000 SF (±800 SF office). The property sits on 1.09 AC. The property has 20 marked parking spaces available plus additional parking within the fenced area. The property also features 15' clear height. View zoning uses <u>HERE</u>

#### **Property Highlights**

- ±10,000 SF total available
- ±800 SF office space
- 15' Clear ceiling height
- Two (2) Dock-high doors- one (1) for a large tractor
- trailer / one (1) for a box truck
- 1,700 Amps of electricity / 3 phase power

- 20 marked spaces, plus additional potential parking within fenced area
- 1.09 AC Land Area
- Prime location in the heart of Ft. Lauderdale
- Lease Rate: \$22.00 PSF Industrial Gross

#### Survey









## **Exterior Photos**









## **Rear Photos**









## Warehouse

















## Office









750 NW 57th Ct. | Fort Lauderdale, FL 33309

#### Location



#### **Contact Me**

#### Helen Weissman

First Vice President +1 954 394 4807 helen.weissman@cbre.com

© 2023 CBRE, Inc. All rights reserved. This information has been obtained from sources believed reliable, but has not been verified for accuracy or completeness. You should conduct a careful, independent investigation of the property and verify all information. Any reliance on this information is solely at your own risk. CBRE and the CBRE logo are service marks of CBRE, Inc. All other marks displayed on this document are the property of their respective owners, and the use of such logos does not imply any affiliation with or endorsement of CBRE. Photos herein are the property of their respective owners. Use of these imag