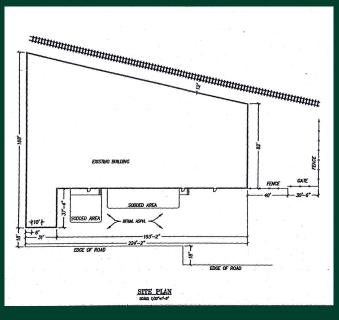

ocated just West of I-95 and South of Cypress Creek Road in Fort Lauderdale. The space available for lease ranges from ±10,000 SF (±800 SF office). The property sits on 1.09 AC. The property has 20 marked parking spaces available plus additional parking within the fenced area. The property also features 15' clear height. View zoning uses <u>HERE</u>

#### **Property Highlights**

- ±10,000 SF total available
- ±800 SF office space
- 15' Clear ceiling height
- Two (2) Dock-high doors- one (1) for a large tractor
- trailer / one (1) for a box truck
- 1,700 Amps of electricity / 3 phase power

- 20 marked spaces, plus additional potential parking within fenced area
- 1.09 AC Land Area
- Prime location in the heart of Ft. Lauderdale
- Lease Rate: \$22.00 PSF Industrial Gross

#### Survey









## **Exterior Photos**









## **Rear Photos**









## Warehouse

















## Office









750 NW 57th Ct. | Fort Lauderdale, FL 33309

#### Location



#### **Contact Me**

#### Helen Weissman

First Vice President +1 954 394 4807 helen.weissman@cbre.com

© 2023 CBRE, Inc. All rights reserved. This information has been obtained from sources believed reliable, but has not been verified for accuracy or completeness. You should conduct a careful, independent investigation of the property and verify all information. Any reliance on this information is solely at your own risk. CBRE and the CBRE logo are service marks of CBRE, Inc. All other marks displayed on this document are the property of their respective owners, and the use of such logos does not imply any affiliatio