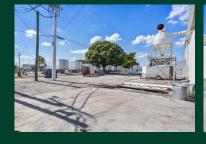

in Fort Lauderdale. The space available for lease ranges from ±10,000 SF (±800 SF office). The property sits on 1.09 AC. The property has 20 marked parking spaces available plus additional parking within the fenced area. The property also features 15' clear height. View zoning uses <u>HERE</u>

#### **Property Highlights**

- ±10,000 SF total available
- ±800 SF office space
- 15' Clear ceiling height
- Two (2) Dock-high doors- one (1) for a large tractor
- trailer / one (1) for a box truck
- 1,700 Amps of electricity / 3 phase power

- 20 marked spaces, plus additional potential parking within fenced area
- 1.09 AC Land Area
- Prime location in the heart of Ft. Lauderdale
- Lease Rate: \$22.00 PSF Industrial Gross

#### Survey









## **Exterior Photos**









## **Rear Photos**









## Warehouse

















## Office









750 NW 57th Ct. | Fort Lauderdale, FL 33309

#### Location



#### **Contact Me**

#### Helen Weissman

First Vice President +1 954 394 4807 helen.weissman@cbre.com

© 2023 CBRE, Inc. All rights reserved. This information has been obtained from sources believed reliable, but has not been verified for accuracy or completeness. You should conduct a careful, independent investigation of the property and verify all information. Any reliance on this information is solely at your own risk. CBRE and the CBRE logo are service marks of CBRE, Inc. All other marks displayed on this document are the property of their respective owners, and the use of such logos does not imply any affiliation with or endorsement of CBRE. Photos herein are the pro