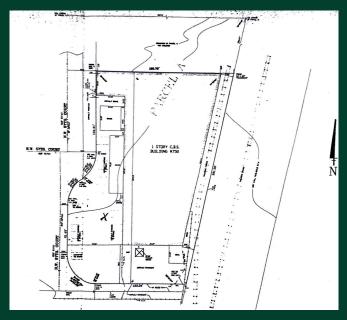

located just West of I-95 and South of Cypress Creek Road in Fort Lauderdale. The space available for lease ranges from ±10,000 SF (±800 SF office). The property sits on 1.09 AC. The property has 20 marked parking spaces available plus additional parking within the fenced area. The property also features 15' clear height. View zoning uses <u>HERE</u>

#### **Property Highlights**

- ±10,000 SF total available
- ±800 SF office space
- 15' Clear ceiling height
- Two (2) Dock-high doors- one (1) for a large tractor
- trailer / one (1) for a box truck
- 1,700 Amps of electricity / 3 phase power

- 20 marked spaces, plus additional potential parking within fenced area
- 1.09 AC Land Area
- Prime location in the heart of Ft. Lauderdale
- Lease Rate: \$22.00 PSF Industrial Gross

#### Survey









## **Exterior Photos**









## **Rear Photos**









## Warehouse

















## Office









750 NW 57th Ct. | Fort Lauderdale, FL 33309

#### Location



#### **Contact Me**

#### Helen Weissman

First Vice President +1 954 394 4807 helen.weissman@cbre.com

© 2023 CBRE, Inc. All rights reserved. This information has been obtained from sources believed reliable, but has not been verified for accuracy or completeness. You should conduct a careful, independent investigation of the property and verify all information. Any reliance on this information is solely at your own risk. CBRE and the CBRE logo are service marks of CBRE, Inc. All other marks displayed on this document are the property of their respective owners, and the use of such logos does not imply any affiliat