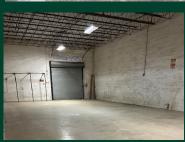

able for lease ranges from ±10,000 SF (±800 SF office). The property sits on 1.09 AC. The property has 20 marked parking spaces available plus additional parking within the fenced area. The property also features 15' clear height. View zoning uses <u>HERE</u>

#### **Property Highlights**

- ±10,000 SF total available
- ±800 SF office space
- 15' Clear ceiling height
- Two (2) Dock-high doors- one (1) for a large tractor
- trailer / one (1) for a box truck
- 1,700 Amps of electricity / 3 phase power

- 20 marked spaces, plus additional potential parking within fenced area
- 1.09 AC Land Area
- Prime location in the heart of Ft. Lauderdale
- Lease Rate: \$22.00 PSF Industrial Gross

#### Survey









## **Exterior Photos**









## **Rear Photos**









## Warehouse

















## Office









750 NW 57th Ct. | Fort Lauderdale, FL 33309

#### Location



#### **Contact Me**

#### Helen Weissman

First Vice President +1 954 394 4807 helen.weissman@cbre.com

© 2023 CBRE, Inc. All rights reserved. This information has been obtained from sources believed reliable, but has not been verified for accuracy or completeness. You should conduct a careful, independent investigation of the property and verify all information. Any reliance on this information is solely at your own risk. CBRE and the CBRE logo are service marks of CBRE, Inc. All other marks displayed on this document are the property of their respective owners, and the use of such logos does not imply any affiliation with or endorsement of CBRE. Photos herein are the property of their respective owners. Us