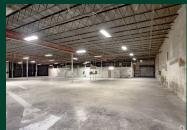

ce available for lease ranges from ±10,000 SF (±800 SF office). The property sits on 1.09 AC. The property has 20 marked parking spaces available plus additional parking within the fenced area. The property also features 15' clear height. View zoning uses <u>HERE</u>

#### **Property Highlights**

- ±10,000 SF total available
- ±800 SF office space
- 15' Clear ceiling height
- Two (2) Dock-high doors- one (1) for a large tractor
- trailer / one (1) for a box truck
- 1,700 Amps of electricity / 3 phase power

- 20 marked spaces, plus additional potential parking within fenced area
- 1.09 AC Land Area
- Prime location in the heart of Ft. Lauderdale
- Lease Rate: \$22.00 PSF Industrial Gross

#### Survey









## **Exterior Photos**









## **Rear Photos**









## Warehouse

















## Office









750 NW 57th Ct. | Fort Lauderdale, FL 33309

#### Location



#### **Contact Me**

#### Helen Weissman

First Vice President +1 954 394 4807 helen.weissman@cbre.com

© 2023 CBRE, Inc. All rights reserved. This information has been obtained from sources believed reliable, but has not been verified for accuracy or completeness. You should conduct a careful, independent investigation of the property and verify all information. Any reliance on this information is solely at your own risk. CBRE and the CBRE logo are service marks of CBRE, Inc. All other marks displayed on this document are the property of their respective owners, and the use of such logos does not imply any affiliation with or endorsement of CBRE. Photos herein are the property of their respective ow