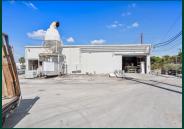

rt Lauderdale. The space available for lease ranges from ±10,000 SF (±800 SF office). The property sits on 1.09 AC. The property has 20 marked parking spaces available plus additional parking within the fenced area. The property also features 15' clear height. View zoning uses <u>HERE</u>

#### **Property Highlights**

- ±10,000 SF total available
- ±800 SF office space
- 15' Clear ceiling height
- Two (2) Dock-high doors- one (1) for a large tractor
- trailer / one (1) for a box truck
- 1,700 Amps of electricity / 3 phase power

- 20 marked spaces, plus additional potential parking within fenced area
- 1.09 AC Land Area
- Prime location in the heart of Ft. Lauderdale
- Lease Rate: \$22.00 PSF Industrial Gross

#### Survey









## **Exterior Photos**









## **Rear Photos**









## Warehouse

















## Office









750 NW 57th Ct. | Fort Lauderdale, FL 33309

#### Location



#### **Contact Me**

#### Helen Weissman

First Vice President +1 954 394 4807 helen.weissman@cbre.com

© 2023 CBRE, Inc. All rights reserved. This information has been obtained from sources believed reliable, but has not been verified for accuracy or completeness. You should conduct a careful, independent investigation of the property and verify all information. Any reliance on this information is solely at your own risk. CBRE and the CBRE logo are service marks of CBRE, Inc. All other marks displayed on this document are the property of their respective owners, and the use of such logos does not imply any affiliation with or endorsement of CBRE. Photos herein are the property