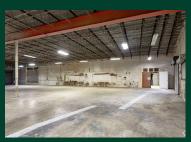

ilable for lease ranges from ±10,000 SF (±800 SF office). The property sits on 1.09 AC. The property has 20 marked parking spaces available plus additional parking within the fenced area. The property also features 15' clear height. View zoning uses <u>HERE</u>

#### **Property Highlights**

- ±10,000 SF total available
- ±800 SF office space
- 15' Clear ceiling height
- Two (2) Dock-high doors- one (1) for a large tractor
- trailer / one (1) for a box truck
- 1,700 Amps of electricity / 3 phase power

- 20 marked spaces, plus additional potential parking within fenced area
- 1.09 AC Land Area
- Prime location in the heart of Ft. Lauderdale
- Lease Rate: \$22.00 PSF Industrial Gross

#### Survey









## **Exterior Photos**









## **Rear Photos**









## Warehouse

















## Office









750 NW 57th Ct. | Fort Lauderdale, FL 33309

#### Location



#### **Contact Me**

#### Helen Weissman

First Vice President +1 954 394 4807 helen.weissman@cbre.com

© 2023 CBRE, Inc. All rights reserved. This information has been obtained from sources believed reliable, but has not been verified for accuracy or completeness. You should conduct a careful, independent investigation of the property and verify all information. Any reliance on this information is solely at your own risk. CBRE and the CBRE logo are service marks of CBRE, Inc. All other marks displayed on this document are the property of their respective owners, and the use of such logos does not imply any affiliation with or endorsement of CBRE. Photos herein are the property of their respective owners.