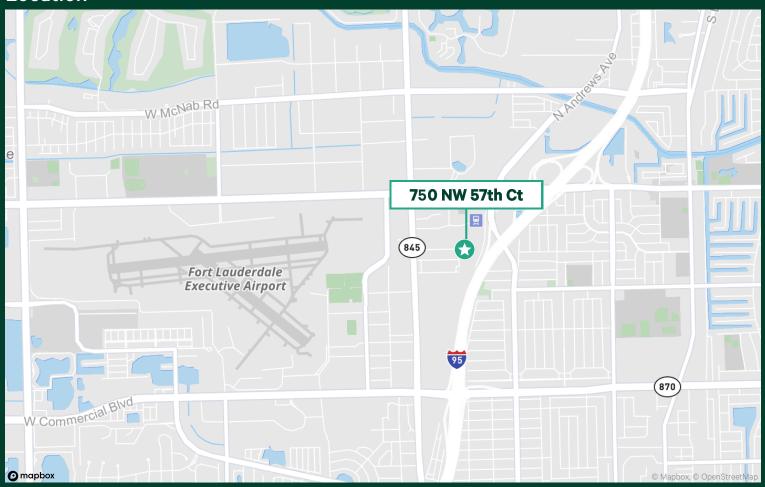

AC. The property has 20 marked parking spaces available plus additional parking within the fenced area. The property also features 15' clear height. View zoning uses <u>HERE</u>

#### **Property Highlights**

- ±10,000 SF total available
- ±800 SF office space
- 15' Clear ceiling height
- Two (2) Dock-high doors- one (1) for a large tractor
- trailer / one (1) for a box truck
- 1,700 Amps of electricity / 3 phase power

- 20 marked spaces, plus additional potential parking within fenced area
- 1.09 AC Land Area
- Prime location in the heart of Ft. Lauderdale
- Lease Rate: \$22.00 PSF Industrial Gross

#### Survey









## **Exterior Photos**









## **Rear Photos**









## Warehouse

















## Office









750 NW 57th Ct. | Fort Lauderdale, FL 33309

#### Location



#### **Contact Me**

#### Helen Weissman

First Vice President +1 954 394 4807 helen.weissman@cbre.com

© 2023 CBRE, Inc. All rights reserved. This information has been obtained from sources believed reliable, but has not been verified for accuracy or completeness. You should conduct a careful, independent investigation of the property and verify all information. Any reliance on this information is solely at your own risk. CBRE and the CBRE logo are service marks of CBRE, Inc. All other marks displayed on this document are the property of their respective owners, and the use of such logos does not imply any affiliation with or endorsement of CBRE. Photos herein are the property of their respective owners. Use of these images without the express written consent of the owner is prohibited.