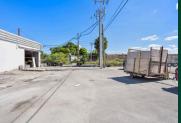

n Fort Lauderdale. The space available for lease ranges from ±10,000 SF (±800 SF office). The property sits on 1.09 AC. The property has 20 marked parking spaces available plus additional parking within the fenced area. The property also features 15' clear height. View zoning uses <u>HERE</u>

#### **Property Highlights**

- ±10,000 SF total available
- ±800 SF office space
- 15' Clear ceiling height
- Two (2) Dock-high doors- one (1) for a large tractor
- trailer / one (1) for a box truck
- 1,700 Amps of electricity / 3 phase power

- 20 marked spaces, plus additional potential parking within fenced area
- 1.09 AC Land Area
- Prime location in the heart of Ft. Lauderdale
- Lease Rate: \$22.00 PSF Industrial Gross

#### Survey









## **Exterior Photos**









## **Rear Photos**









## Warehouse

















## Office









750 NW 57th Ct. | Fort Lauderdale, FL 33309

#### Location



#### **Contact Me**

#### Helen Weissman

First Vice President +1 954 394 4807 helen.weissman@cbre.com

© 2023 CBRE, Inc. All rights reserved. This information has been obtained from sources believed reliable, but has not been verified for accuracy or completeness. You should conduct a careful, independent investigation of the property and verify all information. Any reliance on this information is solely at your own risk. CBRE and the CBRE logo are service marks of CBRE, Inc. All other marks displayed on this document are the property of their respective owners, and the use of such logos does not imply any affiliation with or endorsement of CBRE. Photos herein are the prope