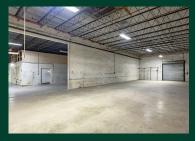

he space available for lease ranges from ±10,000 SF (±800 SF office). The property sits on 1.09 AC. The property has 20 marked parking spaces available plus additional parking within the fenced area. The property also features 15' clear height. View zoning uses <u>HERE</u>

#### **Property Highlights**

- ±10,000 SF total available
- ±800 SF office space
- 15' Clear ceiling height
- Two (2) Dock-high doors- one (1) for a large tractor
- trailer / one (1) for a box truck
- 1,700 Amps of electricity / 3 phase power

- 20 marked spaces, plus additional potential parking within fenced area
- 1.09 AC Land Area
- Prime location in the heart of Ft. Lauderdale
- Lease Rate: \$22.00 PSF Industrial Gross

#### Survey









## **Exterior Photos**









## **Rear Photos**









## Warehouse

















## Office









750 NW 57th Ct. | Fort Lauderdale, FL 33309

#### Location



#### **Contact Me**

#### Helen Weissman

First Vice President +1 954 394 4807 helen.weissman@cbre.com

© 2023 CBRE, Inc. All rights reserved. This information has been obtained from sources believed reliable, but has not been verified for accuracy or completeness. You should conduct a careful, independent investigation of the property and verify all information. Any reliance on this information is solely at your own risk. CBRE and the CBRE logo are service marks of CBRE, Inc. All other marks displayed on this document are the property of their respective owners, and the use of such logos does not imply any affiliation with or endorsement of CBRE. Photos herein are the property of their respect