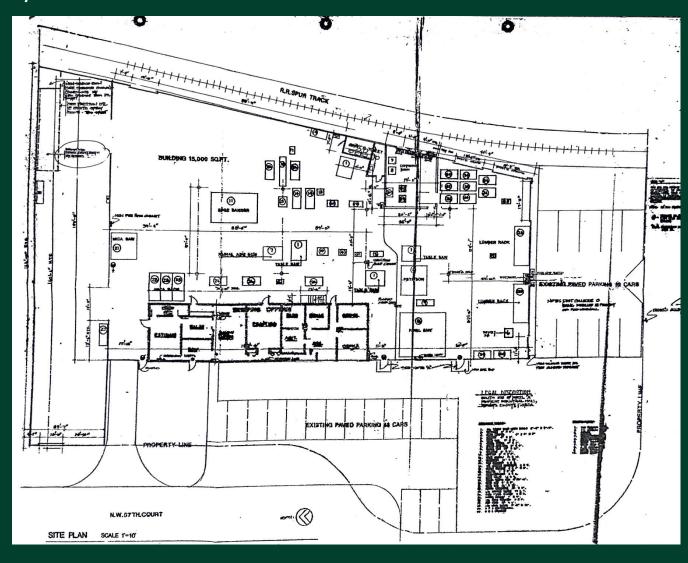

ty located just West of I-95 and South of Cypress Creek Road in Fort Lauderdale. The space available for lease ranges from ±10,000 SF (±800 SF office). The property sits on 1.09 AC. The property has 20 marked parking spaces available plus additional parking within the fenced area. The property also features 15' clear height. View zoning uses <u>HERE</u>

#### **Property Highlights**

- ±10,000 SF total available
- ±800 SF office space
- 15' Clear ceiling height
- Two (2) Dock-high doors- one (1) for a large tractor
- trailer / one (1) for a box truck
- 1,700 Amps of electricity / 3 phase power

- 20 marked spaces, plus additional potential parking within fenced area
- 1.09 AC Land Area
- Prime location in the heart of Ft. Lauderdale
- Lease Rate: \$22.00 PSF Industrial Gross

#### Survey









## **Exterior Photos**









## **Rear Photos**









## Warehouse

















## Office









750 NW 57th Ct. | Fort Lauderdale, FL 33309

#### Location



#### **Contact Me**

#### Helen Weissman

First Vice President +1 954 394 4807 helen.weissman@cbre.com

© 2023 CBRE, Inc. All rights reserved. This information has been obtained from sources believed reliable, but has not been verified for accuracy or completeness. You should conduct a careful, independent investigation of the property and verify all information. Any reliance on this information is solely at your own risk. CBRE and the CBRE logo are service marks of CBRE, Inc. All other marks displayed on this document are the property of their respective owners, and the use of such logos does not imply any affili