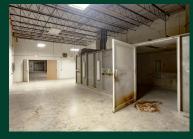

available for lease ranges from ±10,000 SF (±800 SF office). The property sits on 1.09 AC. The property has 20 marked parking spaces available plus additional parking within the fenced area. The property also features 15' clear height. View zoning uses <u>HERE</u>

#### **Property Highlights**

- ±10,000 SF total available
- ±800 SF office space
- 15' Clear ceiling height
- Two (2) Dock-high doors- one (1) for a large tractor
- trailer / one (1) for a box truck
- 1,700 Amps of electricity / 3 phase power

- 20 marked spaces, plus additional potential parking within fenced area
- 1.09 AC Land Area
- Prime location in the heart of Ft. Lauderdale
- Lease Rate: \$22.00 PSF Industrial Gross

#### Survey









## **Exterior Photos**









## **Rear Photos**









## Warehouse

















## Office









750 NW 57th Ct. | Fort Lauderdale, FL 33309

#### Location



#### **Contact Me**

#### Helen Weissman

First Vice President +1 954 394 4807 helen.weissman@cbre.com

© 2023 CBRE, Inc. All rights reserved. This information has been obtained from sources believed reliable, but has not been verified for accuracy or completeness. You should conduct a careful, independent investigation of the property and verify all information. Any reliance on this information is solely at your own risk. CBRE and the CBRE logo are service marks of CBRE, Inc. All other marks displayed on this document are the property of their respective owners, and the use of such logos does not imply any affiliation with or endorsement of CBRE. Photos herein are the property of their respective owne