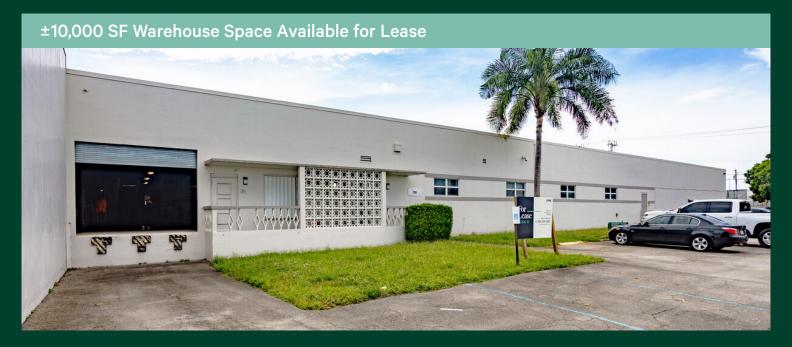

# Fort Lauderdale Manufacturing Facility

750 NW 57th Ct. Fort Lauderdale, FL 33309



#### **Property Description**

Excellent manufacturing facility located just West of I-95 and South of Cypress Creek Road in Fort Lauderdale. The space available for lease ranges from ±10,000 SF (±800 SF office). The property sits on 1.09 AC. The property has 20 marked parking spaces available plus additional parking within the fenced area. The property also features 15' clear height. View zoning uses <u>HERE</u>

#### **Property Highlights**

- ±10,000 SF total available
- ±800 SF office space
- 15' Clear ceiling height
- Two (2) Dock-high doors- one (1) for a large tractor
- trailer / one (1) for a box truck
- 1,700 Amps of electricity / 3 phase power

- 20 marked spaces, plus additional potential parking within fenced area
- 1.09 AC Land Area
- Prime location in the heart of Ft. Laude