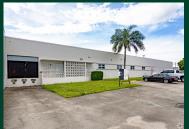

th of Cypress Creek Road in Fort Lauderdale. The space available for lease ranges from ±10,000 SF (±800 SF office). The property sits on 1.09 AC. The property has 20 marked parking spaces available plus additional parking within the fenced area. The property also features 15' clear height. View zoning uses <u>HERE</u>

#### **Property Highlights**

- ±10,000 SF total available
- ±800 SF office space
- 15' Clear ceiling height
- Two (2) Dock-high doors- one (1) for a large tractor
- trailer / one (1) for a box truck
- 1,700 Amps of electricity / 3 phase power

- 20 marked spaces, plus additional potential parking within fenced area
- 1.09 AC Land Area
- Prime location in the heart of Ft. Lauderdale
- Lease Rate: \$22.00 PSF Industrial Gross

#### Survey









## **Exterior Photos**









## **Rear Photos**









## Warehouse

















## Office









750 NW 57th Ct. | Fort Lauderdale, FL 33309

#### Location



#### **Contact Me**

#### Helen Weissman

First Vice President +1 954 394 4807 helen.weissman@cbre.com

© 2023 CBRE, Inc. All rights reserved. This information has been obtained from sources believed reliable, but has not been verified for accuracy or completeness. You should conduct a careful, independent investigation of the property and verify all information. Any reliance on this information is solely at your own risk. CBRE and the CBRE logo are service marks of CBRE, Inc. All other marks displayed on this document are the property of their respective owners, and the use of such logos does not imply any affiliation with or endorsement of CBRE. P