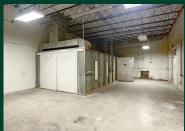

vailable for lease ranges from ±10,000 SF (±800 SF office). The property sits on 1.09 AC. The property has 20 marked parking spaces available plus additional parking within the fenced area. The property also features 15' clear height. View zoning uses <u>HERE</u>

#### **Property Highlights**

- ±10,000 SF total available
- ±800 SF office space
- 15' Clear ceiling height
- Two (2) Dock-high doors- one (1) for a large tractor
- trailer / one (1) for a box truck
- 1,700 Amps of electricity / 3 phase power

- 20 marked spaces, plus additional potential parking within fenced area
- 1.09 AC Land Area
- Prime location in the heart of Ft. Lauderdale
- Lease Rate: \$22.00 PSF Industrial Gross

#### Survey









## **Exterior Photos**









## **Rear Photos**









## Warehouse

















## Office









750 NW 57th Ct. | Fort Lauderdale, FL 33309

#### Location



#### **Contact Me**

#### Helen Weissman

First Vice President +1 954 394 4807 helen.weissman@cbre.com

© 2023 CBRE, Inc. All rights reserved. This information has been obtained from sources believed reliable, but has not been verified for accuracy or completeness. You should conduct a careful, independent investigation of the property and verify all information. Any reliance on this information is solely at your own risk. CBRE and the CBRE logo are service marks of CBRE, Inc. All other marks displayed on this document are the property of their respective owners, and the use of such logos does not imply any affiliation with or endorsement of CBRE. Photos herein are the property of their respective owners