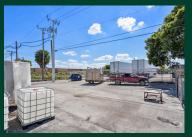

Fort Lauderdale. The space available for lease ranges from ±10,000 SF (±800 SF office). The property sits on 1.09 AC. The property has 20 marked parking spaces available plus additional parking within the fenced area. The property also features 15' clear height. View zoning uses <u>HERE</u>

#### **Property Highlights**

- ±10,000 SF total available
- ±800 SF office space
- 15' Clear ceiling height
- Two (2) Dock-high doors- one (1) for a large tractor
- trailer / one (1) for a box truck
- 1,700 Amps of electricity / 3 phase power

- 20 marked spaces, plus additional potential parking within fenced area
- 1.09 AC Land Area
- Prime location in the heart of Ft. Lauderdale
- Lease Rate: \$22.00 PSF Industrial Gross

#### Survey









## **Exterior Photos**









## **Rear Photos**









## Warehouse

















## Office









750 NW 57th Ct. | Fort Lauderdale, FL 33309

#### Location



#### **Contact Me**

#### Helen Weissman

First Vice President +1 954 394 4807 helen.weissman@cbre.com

© 2023 CBRE, Inc. All rights reserved. This information has been obtained from sources believed reliable, but has not been verified for accuracy or completeness. You should conduct a careful, independent investigation of the property and verify all information. Any reliance on this information is solely at your own risk. CBRE and the CBRE logo are service marks of CBRE, Inc. All other marks displayed on this document are the property of their respective owners, and the use of such logos does not imply any affiliation with or endorsement of CBRE. Photos herein are the propert