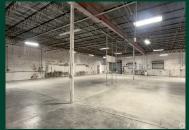

pace available for lease ranges from ±10,000 SF (±800 SF office). The property sits on 1.09 AC. The property has 20 marked parking spaces available plus additional parking within the fenced area. The property also features 15' clear height. View zoning uses <u>HERE</u>

#### **Property Highlights**

- ±10,000 SF total available
- ±800 SF office space
- 15' Clear ceiling height
- Two (2) Dock-high doors- one (1) for a large tractor
- trailer / one (1) for a box truck
- 1,700 Amps of electricity / 3 phase power

- 20 marked spaces, plus additional potential parking within fenced area
- 1.09 AC Land Area
- Prime location in the heart of Ft. Lauderdale
- Lease Rate: \$22.00 PSF Industrial Gross

#### Survey









## **Exterior Photos**









## **Rear Photos**









## Warehouse

















## Office









750 NW 57th Ct. | Fort Lauderdale, FL 33309

#### Location



#### **Contact Me**

#### Helen Weissman

First Vice President +1 954 394 4807 helen.weissman@cbre.com

© 2023 CBRE, Inc. All rights reserved. This information has been obtained from sources believed reliable, but has not been verified for accuracy or completeness. You should conduct a careful, independent investigation of the property and verify all information. Any reliance on this information is solely at your own risk. CBRE and the CBRE logo are service marks of CBRE, Inc. All other marks displayed on this document are the property of their respective owners, and the use of such logos does not imply any affiliation with or endorsement of CBRE. Photos herein are the property of their respective