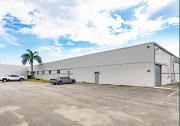

outh of Cypress Creek Road in Fort Lauderdale. The space available for lease ranges from ±10,000 SF (±800 SF office). The property sits on 1.09 AC. The property has 20 marked parking spaces available plus additional parking within the fenced area. The property also features 15' clear height. View zoning uses <u>HERE</u>

#### **Property Highlights**

- ±10,000 SF total available
- ±800 SF office space
- 15' Clear ceiling height
- Two (2) Dock-high doors- one (1) for a large tractor
- trailer / one (1) for a box truck
- 1,700 Amps of electricity / 3 phase power

- 20 marked spaces, plus additional potential parking within fenced area
- 1.09 AC Land Area
- Prime location in the heart of Ft. Lauderdale
- Lease Rate: \$22.00 PSF Industrial Gross

#### Survey









## **Exterior Photos**









## **Rear Photos**









## Warehouse

















## Office









750 NW 57th Ct. | Fort Lauderdale, FL 33309

#### Location



#### **Contact Me**

#### Helen Weissman

First Vice President +1 954 394 4807 helen.weissman@cbre.com

© 2023 CBRE, Inc. All rights reserved. This information has been obtained from sources believed reliable, but has not been verified for accuracy or completeness. You should conduct a careful, independent investigation of the property and verify all information. Any reliance on this information is solely at your own risk. CBRE and the CBRE logo are service marks of CBRE, Inc. All other marks displayed on this document are the property of their respective owners, and the use of such logos does not imply any affiliation with or endorsement of CBRE.