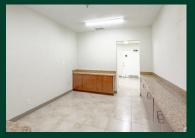

nges from ±10,000 SF (±800 SF office). The property sits on 1.09 AC. The property has 20 marked parking spaces available plus additional parking within the fenced area. The property also features 15' clear height. View zoning uses <u>HERE</u>

#### **Property Highlights**

- ±10,000 SF total available
- ±800 SF office space
- 15' Clear ceiling height
- Two (2) Dock-high doors- one (1) for a large tractor
- trailer / one (1) for a box truck
- 1,700 Amps of electricity / 3 phase power

- 20 marked spaces, plus additional potential parking within fenced area
- 1.09 AC Land Area
- Prime location in the heart of Ft. Lauderdale
- Lease Rate: \$22.00 PSF Industrial Gross

#### Survey









## **Exterior Photos**









## **Rear Photos**









## Warehouse

















## Office









750 NW 57th Ct. | Fort Lauderdale, FL 33309

#### Location



#### **Contact Me**

#### Helen Weissman

First Vice President +1 954 394 4807 helen.weissman@cbre.com

© 2023 CBRE, Inc. All rights reserved. This information has been obtained from sources believed reliable, but has not been verified for accuracy or completeness. You should conduct a careful, independent investigation of the property and verify all information. Any reliance on this information is solely at your own risk. CBRE and the CBRE logo are service marks of CBRE, Inc. All other marks displayed on this document are the property of their respective owners, and the use of such logos does not imply any affiliation with or endorsement of CBRE. Photos herein are the property of their respective owners. Use of these images