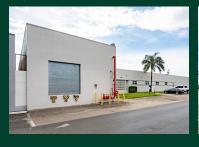

South of Cypress Creek Road in Fort Lauderdale. The space available for lease ranges from ±10,000 SF (±800 SF office). The property sits on 1.09 AC. The property has 20 marked parking spaces available plus additional parking within the fenced area. The property also features 15' clear height. View zoning uses <u>HERE</u>

#### **Property Highlights**

- ±10,000 SF total available
- ±800 SF office space
- 15' Clear ceiling height
- Two (2) Dock-high doors- one (1) for a large tractor
- trailer / one (1) for a box truck
- 1,700 Amps of electricity / 3 phase power

- 20 marked spaces, plus additional potential parking within fenced area
- 1.09 AC Land Area
- Prime location in the heart of Ft. Lauderdale
- Lease Rate: \$22.00 PSF Industrial Gross

#### Survey









## **Exterior Photos**









## **Rear Photos**









## Warehouse

















## Office









750 NW 57th Ct. | Fort Lauderdale, FL 33309

#### Location



#### **Contact Me**

#### Helen Weissman

First Vice President +1 954 394 4807 helen.weissman@cbre.com

© 2023 CBRE, Inc. All rights reserved. This information has been obtained from sources believed reliable, but has not been verified for accuracy or completeness. You should conduct a careful, independent investigation of the property and verify all information. Any reliance on this information is solely at your own risk. CBRE and the CBRE logo are service marks of CBRE, Inc. All other marks displayed on this document are the property of their respective owners, and the use of such logos does not imply any affiliation with or endorsement of CBR