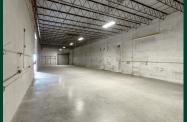

space available for lease ranges from ±10,000 SF (±800 SF office). The property sits on 1.09 AC. The property has 20 marked parking spaces available plus additional parking within the fenced area. The property also features 15' clear height. View zoning uses <u>HERE</u>

#### **Property Highlights**

- ±10,000 SF total available
- ±800 SF office space
- 15' Clear ceiling height
- Two (2) Dock-high doors- one (1) for a large tractor
- trailer / one (1) for a box truck
- 1,700 Amps of electricity / 3 phase power

- 20 marked spaces, plus additional potential parking within fenced area
- 1.09 AC Land Area
- Prime location in the heart of Ft. Lauderdale
- Lease Rate: \$22.00 PSF Industrial Gross

#### Survey









## **Exterior Photos**









## **Rear Photos**









## Warehouse

















## Office









750 NW 57th Ct. | Fort Lauderdale, FL 33309

#### Location



#### **Contact Me**

#### Helen Weissman

First Vice President +1 954 394 4807 helen.weissman@cbre.com

© 2023 CBRE, Inc. All rights reserved. This information has been obtained from sources believed reliable, but has not been verified for accuracy or completeness. You should conduct a careful, independent investigation of the property and verify all information. Any reliance on this information is solely at your own risk. CBRE and the CBRE logo are service marks of CBRE, Inc. All other marks displayed on this document are the property of their respective owners, and the use of such logos does not imply any affiliation with or endorsement of CBRE. Photos herein are the property of their respectiv