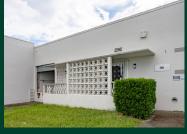

of Cypress Creek Road in Fort Lauderdale. The space available for lease ranges from ±10,000 SF (±800 SF office). The property sits on 1.09 AC. The property has 20 marked parking spaces available plus additional parking within the fenced area. The property also features 15' clear height. View zoning uses <u>HERE</u>

#### **Property Highlights**

- ±10,000 SF total available
- ±800 SF office space
- 15' Clear ceiling height
- Two (2) Dock-high doors- one (1) for a large tractor
- trailer / one (1) for a box truck
- 1,700 Amps of electricity / 3 phase power

- 20 marked spaces, plus additional potential parking within fenced area
- 1.09 AC Land Area
- Prime location in the heart of Ft. Lauderdale
- Lease Rate: \$22.00 PSF Industrial Gross

#### Survey









## **Exterior Photos**









## **Rear Photos**









## Warehouse

















## Office









750 NW 57th Ct. | Fort Lauderdale, FL 33309

#### Location



#### **Contact Me**

#### Helen Weissman

First Vice President +1 954 394 4807 helen.weissman@cbre.com

© 2023 CBRE, Inc. All rights reserved. This information has been obtained from sources believed reliable, but has not been verified for accuracy or completeness. You should conduct a careful, independent investigation of the property and verify all information. Any reliance on this information is solely at your own risk. CBRE and the CBRE logo are service marks of CBRE, Inc. All other marks displayed on this document are the property of their respective owners, and the use of such logos does not imply any affiliation with or endorsement of CBRE. Pho