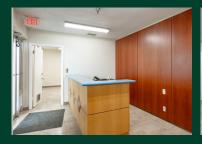

e ranges from ±10,000 SF (±800 SF office). The property sits on 1.09 AC. The property has 20 marked parking spaces available plus additional parking within the fenced area. The property also features 15' clear height. View zoning uses <u>HERE</u>

#### **Property Highlights**

- ±10,000 SF total available
- ±800 SF office space
- 15' Clear ceiling height
- Two (2) Dock-high doors- one (1) for a large tractor
- trailer / one (1) for a box truck
- 1,700 Amps of electricity / 3 phase power

- 20 marked spaces, plus additional potential parking within fenced area
- 1.09 AC Land Area
- Prime location in the heart of Ft. Lauderdale
- Lease Rate: \$22.00 PSF Industrial Gross

#### Survey









## **Exterior Photos**









## **Rear Photos**









## Warehouse

















## Office









750 NW 57th Ct. | Fort Lauderdale, FL 33309

#### Location



#### **Contact Me**

#### Helen Weissman

First Vice President +1 954 394 4807 helen.weissman@cbre.com

© 2023 CBRE, Inc. All rights reserved. This information has been obtained from sources believed reliable, but has not been verified for accuracy or completeness. You should conduct a careful, independent investigation of the property and verify all information. Any reliance on this information is solely at your own risk. CBRE and the CBRE logo are service marks of CBRE, Inc. All other marks displayed on this document are the property of their respective owners, and the use of such logos does not imply any affiliation with or endorsement of CBRE. Photos herein are the property of their respective owners. Use of these im