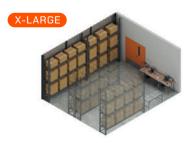

## **UNITS LAYOUTS & SIZES**

UNIT C **\$990** 

UNIT A **\$1,385** 

UNIT D **\$1,750** 

UNIT B **\$2,475** 

| Amenities                       | WorkHub Flex | WorkHub Warehouses | Other traditional<br>warehouses | Self Storage |
|---------------------------------|--------------|--------------------|---------------------------------|--------------|
| Rent                            | <b>✓</b>     | <b>✓</b>           | <b>✓</b>                        | ✓            |
| 24/7 Secure Access              | <b>✓</b>     | <b>✓</b>           | X                               | X            |
| Scalable Space Options          | $\checkmark$ | <b>✓</b>           | X                               | X            |
| On-Site Manager                 | $\checkmark$ | $\checkmark$       | X                               | X            |
| Engagement with                 |              | /                  | X                               | X            |
| Chambers of Commerce            | <b>Y</b>     | ~                  | ^                               | ^            |
| High-Speed Internet             | <b>✓</b>     | <b>✓</b>           | X                               | X            |
| Meeting Rooms                   | <b>✓</b>     | <b>✓</b>           | X                               | X            |
| Kitchenette Area                | <b>✓</b>     | <b>✓</b>           | X                               | X            |
| Networking Events               | <b>✓</b>     | <b>✓</b>           | X                               | X            |
| WorkHub Magazine                | <b>✓</b>     | <b>✓</b>           | X                               | X            |
| Business Community              | <b>✓</b>     | <b>✓</b>           | X                               | X            |
| Electrical Outlets Inside Units | $\checkmark$ | <b>✓</b>           | X                               | X            |
| Forklift Access                 | <b>✓</b>     | <b>✓</b>           | X                               | X            |
| Loading Docks                   | <b>✓</b>     | <b>✓</b>           | X                               | X            |
| Pallet Jacks and Dollies        | <b>✓</b>     | X                  | X                               | X            |
| Complimentary Coffee and Water  | $\checkmark$ | X                  | X                               | X            |
| Daily Order Pickups             | <b>✓</b>     | X                  | X                               | Extra Cost   |
| Digital Access Control          | <b>✓</b>     | X                  | X                               | Extra Cost   |
| Unlimited Printing              | <b>✓</b>     | X                  | X                               | Extra Cost   |
| Fully Furnished Units           | <b>✓</b>     | Extra Cost         | Extra Cost                      | Extra Cost   |
| with Industrial Racks and Desks | <b>✓</b>     | Extra Cost         | Extra Cost                      | Extra Cost   |
| 24/7 Video Surveillance         | <b>✓</b>     | Extra Cost         | Extra Cost                      | Extra Cost   |
| Cleaning Service                | <b>✓</b>     | Extra Cost         | Extra Cost                      | Extra Cost   |
| Climate-Controlled Space        | <b>/</b>     | Extra Cost         | Extra Cost                      | Extra Cost   |
| Maintenance                     | <b>✓</b>     | Extra Cost         | Extra Cost                      | Extra Cost   |