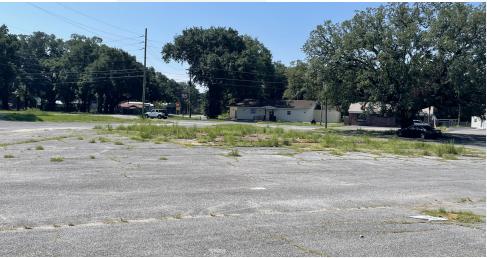

## **Property Overview**

Take advantage of this extraordinary opportunity to lease a uniquely shaped, triangular property that intersects with three different roads. This exceptional real estate asset presents a standout location for any business seeking maximum exposure and visibility.

The sizeable lot is suitable for a variety of business types, including a coffee shop, food truck, or car dealership. The open layout offers maximum flexibility, allowing you to custom-design your space to fit your specific business needs.