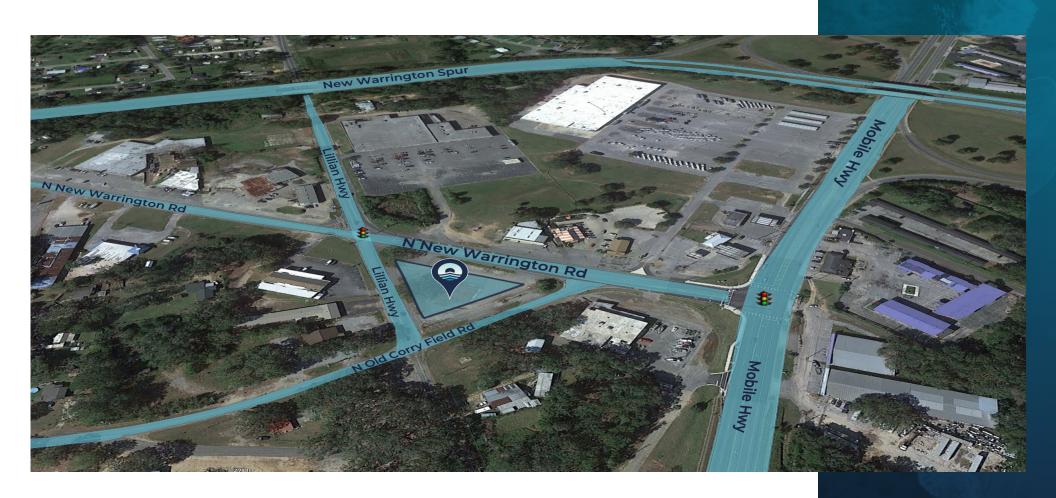

## **Property Overview**

Take advantage of this extraordinary opportunity to lease a uniquely shaped, triangular property that intersects with three different roads. This exceptional real estate asset presents a standout location for any business seeking maximum exposure and visibility.

The sizeable lot is suitable for a variety of business types, including a coffee shop, food truck, or car dealership. The open layout offers maximum flexibility, allowing you to custom-design your space to fit your specific business needs.

### **Property Highlights**

- Long-term lease option for business stability and growth.
- Prominent, highly visible location at the intersection of three roads.
- Unique triangular layout allowing for innovative design options.
- High traffic count ensuring excellent business exposure.
- Easy access and exit from multiple directions, enhancing customer convenience.
- Close proximity to local amenities, including retail, dining, and recreational facilities.
- Ample parking space available.