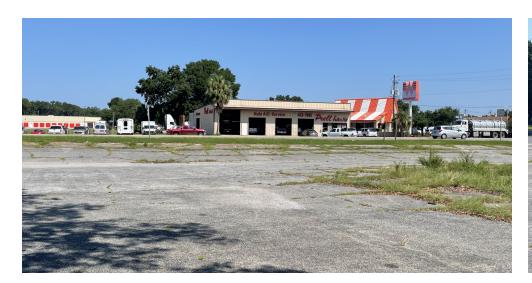

## **Property Overview**

Take advantage of this extraordinary opportunity to lease a uniquely shaped, triangular property that intersects with three different roads. This exceptional real estate asset presents a standout location for any business seeking maximum exposure and visibility.

The sizeable lot is suitable for a variety of business types, including a coffee shop, food truck, or car dealership. The open layout offers maximum flexibility, allowing you to custom-design your space to fit your specific business needs.