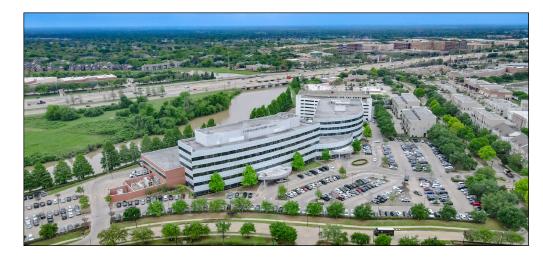

## **SUGAR LAND MEDICAL PLAZA**

1327 Lake Pointe Parkway | Sugar Land, TX 77478

### **Building Information:**

- 120,596 SF five-story medical office building
- Highly visible and conveniently located .24 miles off of I-69
- Covered patient drop-off
- On CHI St. Luke's Health-Sugar Land Hospital campus
- Parking ratio 5.00/1,000 SF