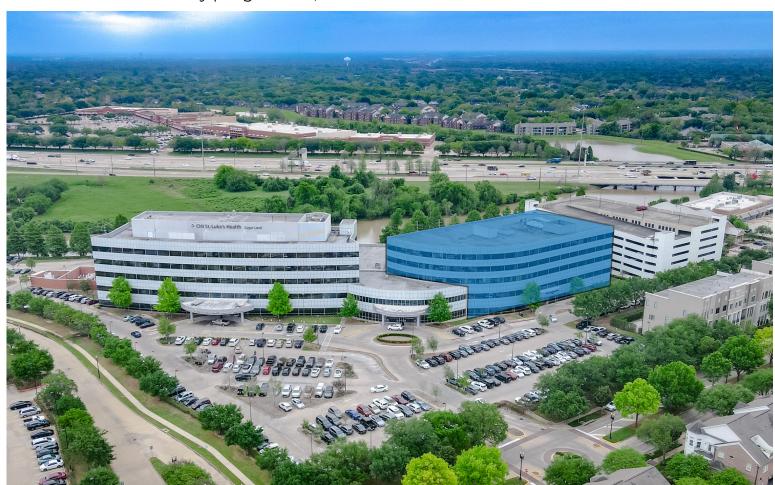

# **SUGAR LAND MEDICAL PLAZA**

1327 Lake Pointe Parkway | Sugar Land, TX 77478

### **Building Information:**

- 120,596 SF five-story medical office building
- Highly visible and conveniently located .24 miles off of I-69
- Covered patient drop-off
- On CHI St. Luke's Health-Sugar Land Hospital campus
- Parking ratio 5.00/1,000 SF