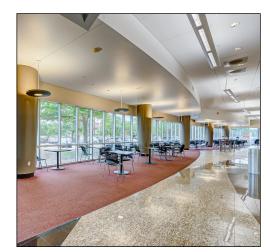

### **Building Information:**

- 120,596 SF five-story medical office building
- Highly visible and conveniently located .24 miles off of I-69
- Covered patient drop-off
- On CHI St. Luke's Health-Sugar Land Hospital campus
- Parking ratio 5.00/1,000 SF