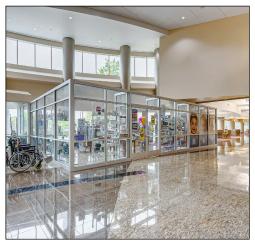

### **Building Information:**

- 120,596 SF five-story medical office building
- Highly visible and conveniently located .24 miles off of I-69
- Covered patient drop-off
- On CHI St. Luke's Health-Sugar Land Hospital campus
- Parking ratio 5.00/1,000 SF