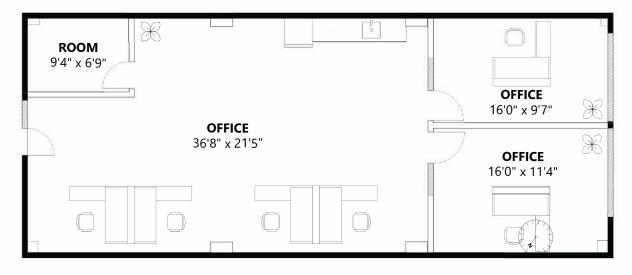

Square
-Centralized location – one block from BART
-Full HVAC & operable windows
-High ceilings
-Excellent natural light

\$4 PER RSF PROCURING BROKER FEE
FOR FIRST 2-YEAR OF A LEASE TERM
6 MONTHS OF FREE RENT FOR A 5+ YEAR TERM

AVAILABLE NOW: Suite 202 | 1,334 RSF | Flexible term



VIRTUAL TOUR LINK

#### **EXCLUSIVELY REPRESENTED BY:**

#### **BRADLEY COLTON**

(415) 515-2333 bcolton@coltoncommercialsf.com License #: # 00805116

#### JAY D. SHAFFER

(415) 407-3997 jshaffer@coltoncommercialsf.com License #: 01444640

#### **BRYAN COLTON**

(415) 595-6959 bryancolton@coltoncommercialsf.com License # 02111407

#### TORI DECOITE

(415) 590-7874 tdecoite@coltoncommercialsf.com License #: 02042753









**AVAILABLE NOW:** 

Suite 202 | 1,334 RSF | Flexible term



VIRTUAL TOUR LINK







| WIND |  |
|------|--|
| DOOR |  |
| DECK |  |
| WALL |  |

The foregoing is based upon information provided by others which we believe is accurate, however, no guarantee, warranty or representation is made. We recommend that all interested parties independently verify its accuracy and completeness. As well, any projections, assumptions, opinions, or estimates are used for example only and do not represent the current or future performance of the identified property. Your tax, financial, legal and toxic substance advisors should conduct a careful independent investigation of the property and its suitability for your needs, including land use limitations. The property is subject to prior lease, sale, change in price, or withdrawal from the market without notice.





# **NEIGHBORHOOD MAP