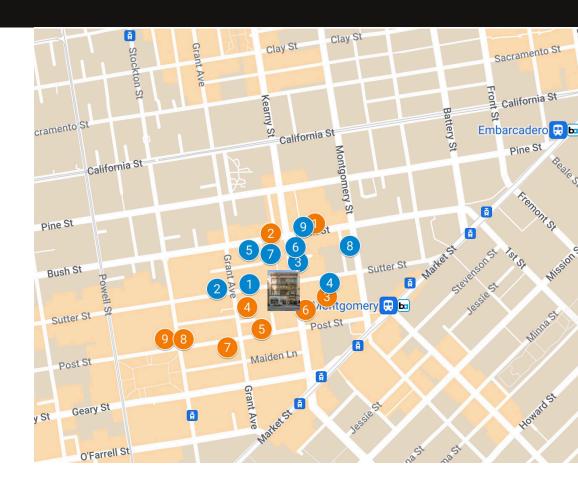

# **NEIGHBORHOOD MAP**

#### Restaurants & Cafes:

- 1 Posh Bagel
- E&O Kitchen and Bar
- 3 Sushirrito
- 4 Julie's Kitchen
- 6 Le Central
- 6 Rickhouse
- 7 The Irish Bank
- 8 Coffee Bar Montgomery
- 9 Sam's Grill & Seafood Restaurant

## **Nearby Businesses:**

- 1 Twitch
- 2 Academy of Art University School of Fine Art Sculpture
- 3 Crocker Galleria
- 4 Banana Republic
- 5 Shreve & Co.
- 6 One Montgomery Tower
- Burberry
- 8 Nike San Francisco
- Apple Union Square