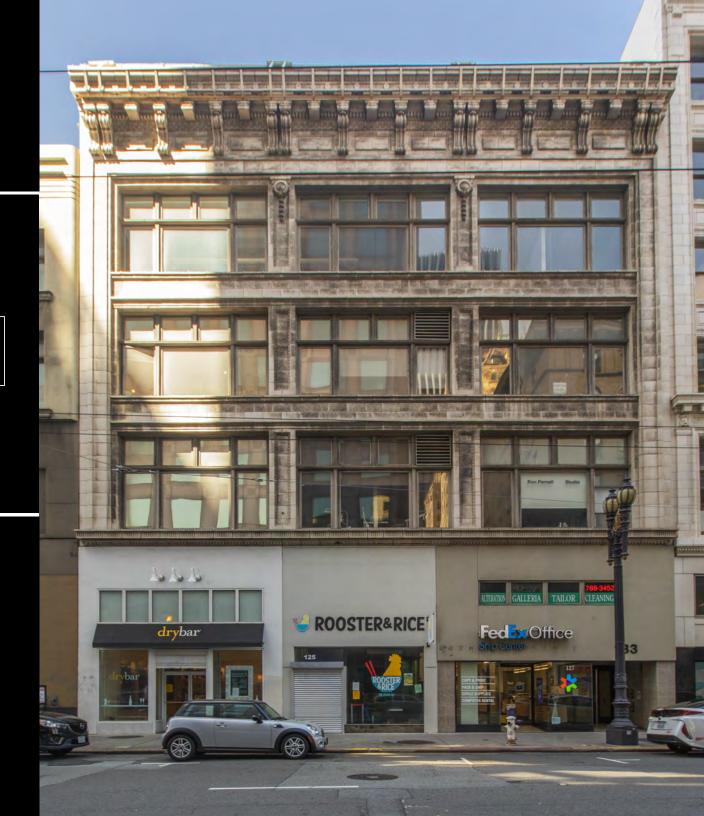

# **CREATIVE OFFICE SPACE FOR LEASE**

-Financial District / Union Square
-Centralized location – one block from BART
-Full HVAC & operable windows
-High ceilings
-Excellent natural light

\$4 PER RSF PROCURING BROKER FEE
FOR FIRST 2-YEAR OF A LEASE TERM
6 MONTHS OF FREE RENT FOR A 5+ YEAR TERM

AVAILABLE NOW: Suite 202 | 1,334 RSF | Flexible term

VIRTUAL TOUR LINK